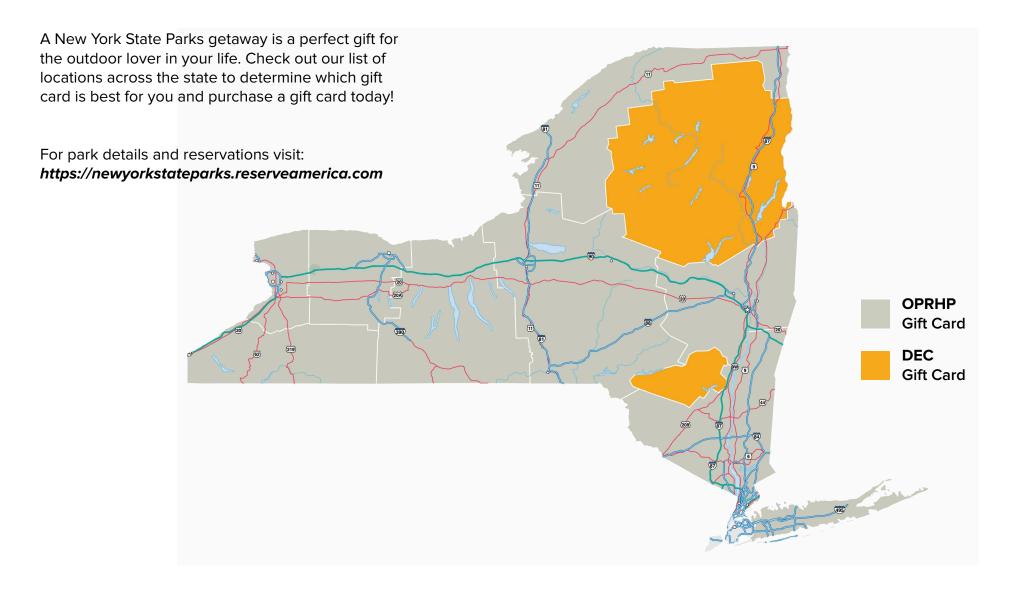

#### Order a OPRHP Gift Card

#### Office of Parks, Recreation and Historic Preservation (OPRHP)

The OPRHP Camping Gift Card can be used for camping reservations, walk-ups, and golf reservation and greens fees. There are more than 8,500 campsites, 800 cabins and 120 cottages, as well as 26 public golf courses in many regions throughout the state to choose from.