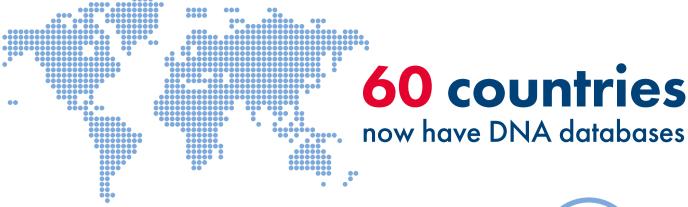

## Global review

Over 120 million 4 ñ 4 ñ 4 ( )

China has the largest database, followed by the US, then the UK

5 countries have databases over a million samples