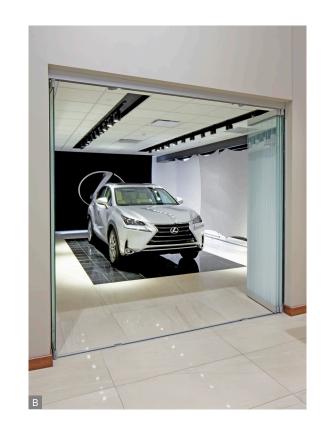

# Flexible Showroom Space Management

- Decrease potential inventory damage and rotate displays with easy access through a wide open NanaWall service entrance.
- Provide flexibility and a transparent division of inventory and display within the multi-brand dealership.
- Use multiple wall systems to create open or closed options within the showroom, service bays, and offices.