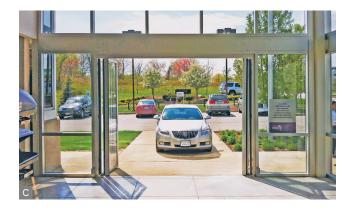

- Create attractive entrances that draw buyers in. A NanaWall system gives you the option for wide-open space when the walls are open and secure energy efficient weather protection when closed.
- Remove barriers between customer, product, and potential sales with operable storefronts and clear glass office walls.
- Slide the NanaWall entrance wide-open and create an unforgettable experience by allowing the new car owner to drive right off the showroom floor.