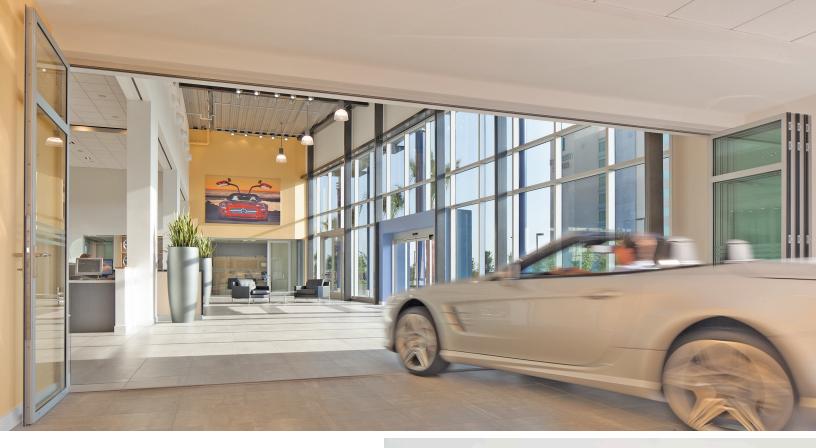

# Open Possibilities to Close Sales

A NanaWall opening glass wall removes the physical and psychological barriers between clients and vehicles. Seamlessly transition the display lot and showroom floor, creating a buying atmosphere of comfort and ease.

- Create attractive entrances that draw buyers in. A NanaWall system gives you the option for wide-open space when the walls are open and secure energy efficient weather protection when closed.
- Remove barriers between customer, product, and potential sales with operable storefronts and clear glass office walls.
- Slide the NanaWall entrance wide-open and create an unforgettable experience by allowing the new car owner to drive right off the showroom floor.