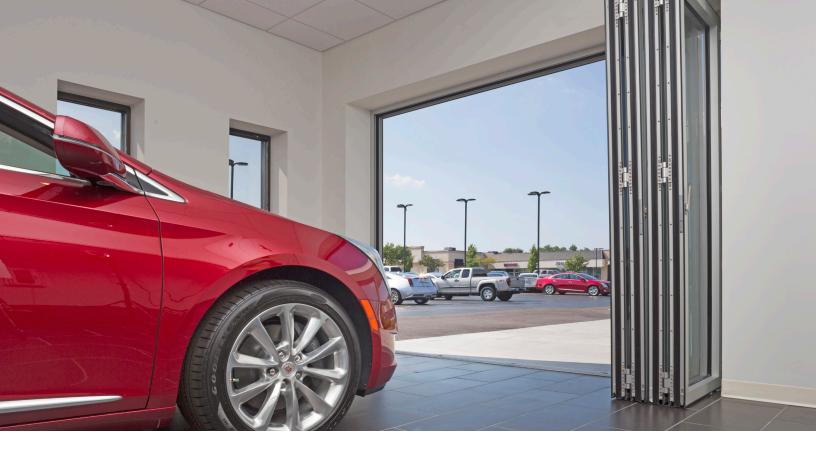

# Open Possibilities to Close Sales

A NanaWall opening glass wall removes the physical and psychological barriers between clients and vehicles. Seamlessly transition the display lot and showroom floor, creating a buying atmosphere of comfort and ease.

- Create attractive entrances that draw buyers in. A NanaWall system gives you the option for wide-open space when the walls are open and secure energy efficient weather protection when closed.
- Remove barriers between customer, product, and potential sales with operable storefronts and clear glass office walls.
- Slide the NanaWall entrance wide-open and create an unforgettable experience by allowing the new car owner to drive right off the showroom floor.

# Flexible Showroom Space Management

- Decrease potential inventory damage and rotate displays with easy access through a wide open NanaWall service entrance.
- Provide flexibility and a transparent division of inventory and display within the multi-brand dealership.
- Use multiple wall systems to create open or closed options within the showroom, service bays, and offices.