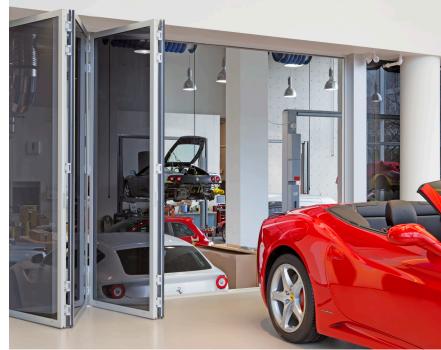

# Flexible Showroom Space Management

- Decrease potential inventory damage and rotate displays with easy access through a wide open NanaWall service entrance.
- Provide flexibility and a transparent division of inventory and display within the multi-brand dealership.
- Use multiple wall systems to create open or closed options within the showroom, service bays, and offices.