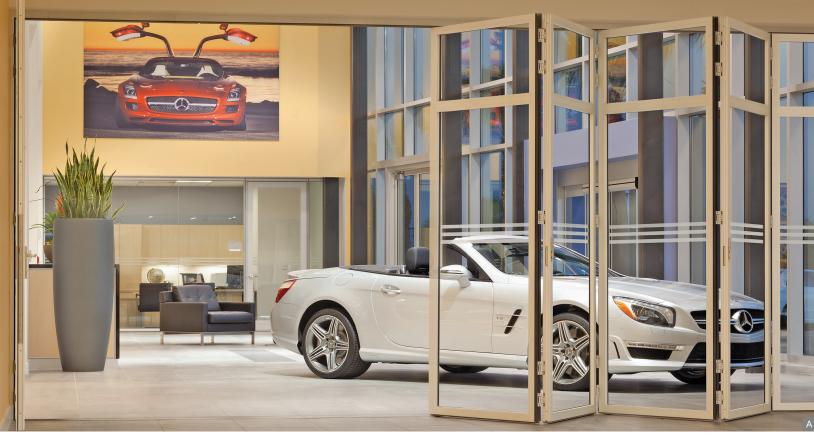

# Reinventing the Auto Showroom

with NanaWall Opening Glass Walls











ENHANCE THE CUSTOMER EXPERIENCE

# Open Possibilities to Close Sales

A NanaWall opening glass wall removes the physical and psychological barriers between clients and vehicles. Seamlessly transition the display lot and showroom floor, creating a buying atmosphere of comfort and ease.

- Create attractive entrances that draw buyers in. A NanaWall system gives you the option for wide-open space when the walls are open and secure energy efficient weather protection when closed.
- Remove barriers between customer, product, and potential sales with operable storefronts and clear glass office walls.
- Slide the NanaWall entrance wide-open and create an unforgettable experience by allowing the new car owner to drive right off the showroom floor.



# EXTEND VISUAL BRANDING OPEN OR CLOSED

#