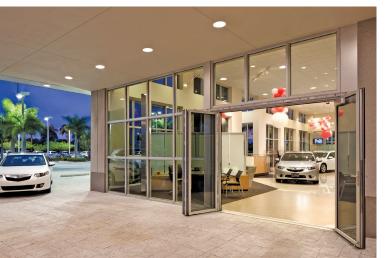

- Create attractive entrances that draw buyers in. A NanaWall system gives you the option for wide-open space when the walls are open and secure energy efficient weather protection when closed.
- Remove barriers between customer, product, and potential sales with operable storefronts and clear glass office walls.
- Slide the NanaWall entrance wide-open and create an unforgettable experience by allowing the new car owner to drive right off the showroom floor.