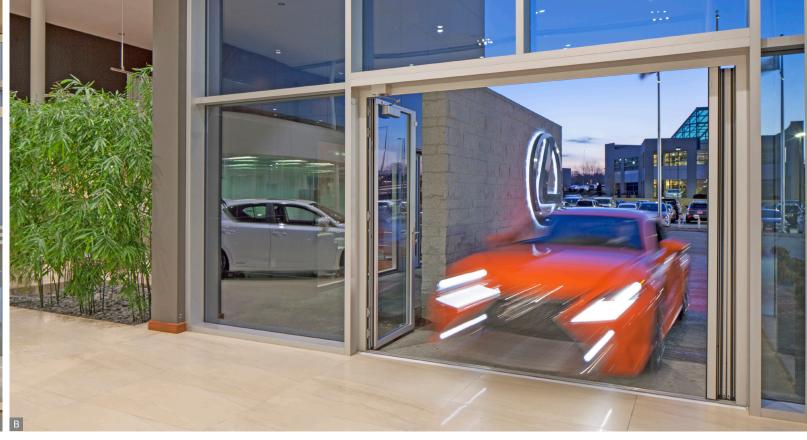

# Open Possibilities to Close Sales

A NanaWall opening glass wall removes the physical and psychological barriers between clients and vehicles. Seamlessly transition the display lot and showroom floor, creating a buying atmosphere of comfort and ease.

- Create attractive entrances that draw buyers in. A NanaWall system gives you the option for wide-open space when the walls are open and secure energy efficient weather protection when closed.
- Remove barriers between customer, product, and potential sales with operable storefronts and clear glass office walls.
- Slide the NanaWall entrance wide-open and create an unforgettable experience by allowing the new car owner to drive right off the showroom floor.