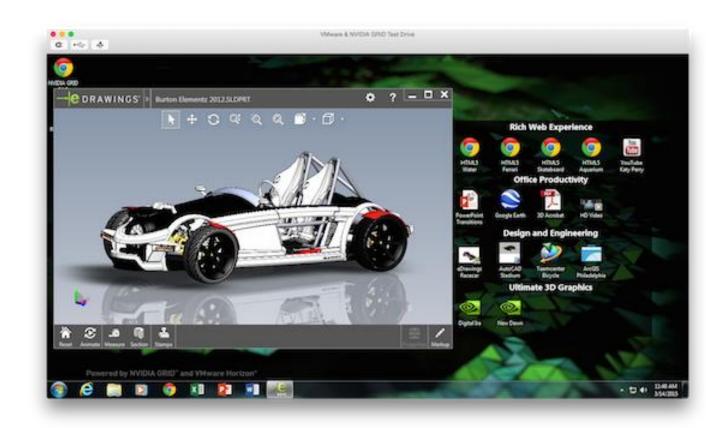

#### VMware & NVIDIA GRID Test Drive

#### Try it yourself

Instant access to NVIDIA GRID vGPU with VMware Horizon 6

Experience workstation applications like AutoCAD, SOLIDWORKS, and ArcGIS Pro in a remote desktop

Prove to yourself in less than an hour virtual workstations are here today