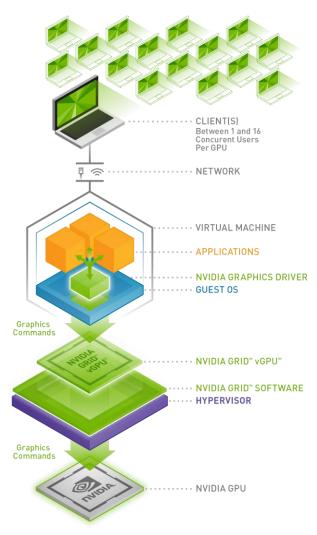

# HOW NVIDIA GRID WORKS

#### **NVIDIA GRID PLATFORM**

#### **NVIDIA GRID 2.0**