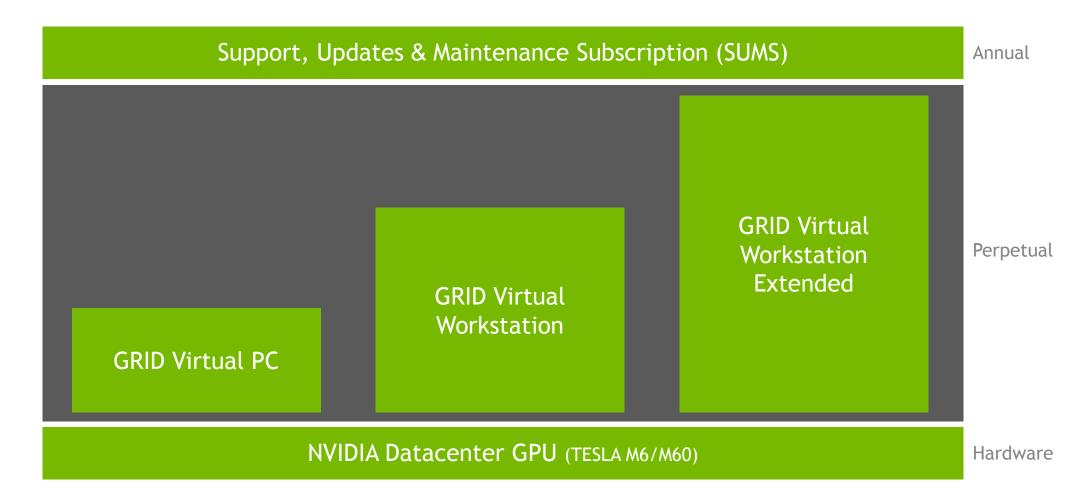

# Support, Updates and Maintenance Subscription (SUMS)

Support portal:
problem tracking and
resolution of specific
issues to your
operating environment

Updates to perpetual software license: NVIDIA GRID improvements and new platform support

Maintenance of long term branches: resolution of defects and security issues