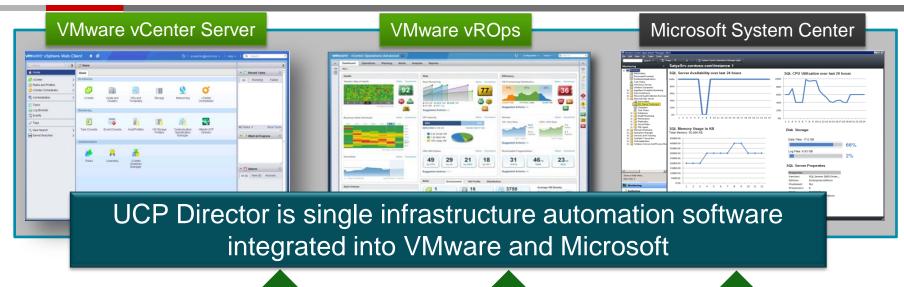

9 December 2015 | Taipei, Taiwan

## Simplify IT Management with Hitachi and VMware

Phoenix LIANG, Technical Manager, HDS Taiwan

## **Modernized IT Can Deliver Agility**





# Hitachi Unified Compute Platform (UCP) One Platform for All





## **Unified Compute Platform Portfolio**





- Portfolio expansion offering platform choice to address any workload
- Accelerate infrastructure deployment to the speed of business
- Operational efficiency through automation and self-service

# Hitachi UCP Director Automation of Converged Infrastructure







### Hitachi Virtual Infrastructure Integrator v3.0



# Efficient Data Protection

- VM integrated storage snapshot backup
- Zero backup window and efficient capacity management
- Support block and file VMware deployments

# Simplified Operations

- Integrated VMware UI experience
- Predefined and flexible backup policies
- API enabled for DP extensibility

#### **Risk Reduction**

- More RPOs, better RTO with granular recovery of virtual machines
- App-consistent
- Search and retrieve specific
   VM data





## **Application-Centric Management**



- Business I need xyz VM service today and it may change
- VSphere Admin what type of storage data services am I going to get?
- Storage Admin what type of application workload are you deploying?

#### Need policy framework to do this effi