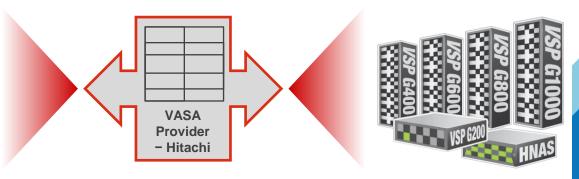

# Hitachi Storage Connector for VMware vRealize Orchestrator: Automation

Enables Automation of Hitachi Storage Services

- vCloud provisioning storage resources workflows
  - Pool, FS, LUN, host access
- vCloud clone, backup and recovery workflows
  - LUN, datastore and VM level (Hitachi Virtual Infrastructure Integrator