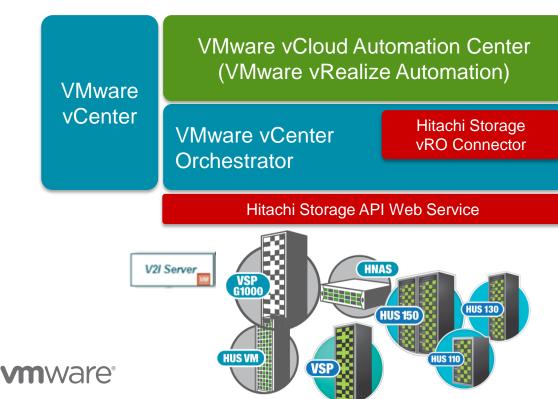

# Hitachi Storage Connector for VMware vRealize Orchestrator: Automation

Enables Automation of Hitachi Storage Services

- vCloud provisioning storage resources workflows
  - Pool, FS, LUN, host access
- vCloud clone, backup and recovery workflows
  - LUN, datastore and VM level (Hitachi Virtual Infrastructure Integrator