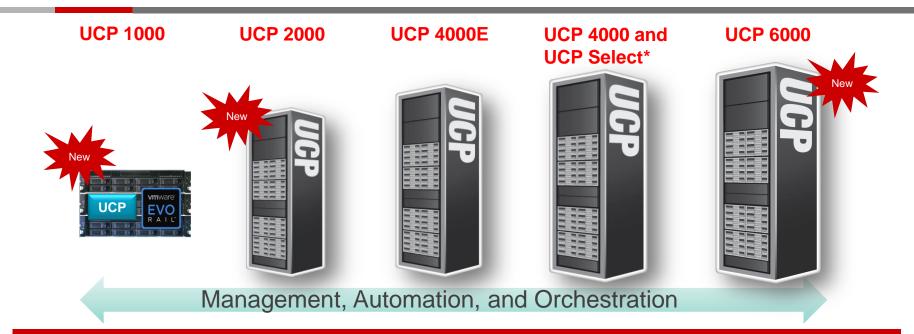

# Hitachi Unified Compute Platform (UCP) One Platform for All

## **Unified Compute Platform Portfolio**

- Portfolio expansion offering platform choice to address any workload
- Accelerate infrastructure deployment to the speed of business
- Operational efficiency through automation and self-service