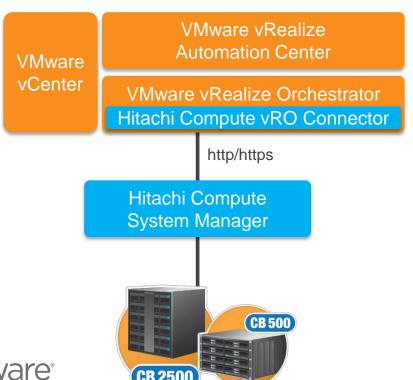

# Hitachi Compute Connector for VMware vRealize Orchestrator: Automation

Rapidly design and deploy scalable workflow and automation complex IT processes

- Accelerated deployment of compute resources
  - Customized automation with workflows
- Quick issue resolution
  - Avoid errors with reusability
- Discovery and management of server components
  - Chassis, blade, memory