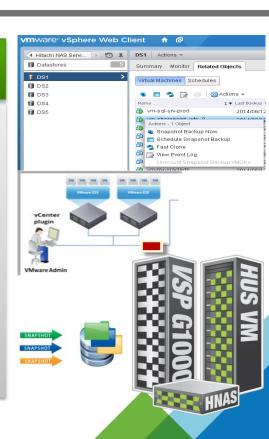

# Efficient Data Protection

- VM integrated storage snapshot backup
- Zero backup window and efficient capacity management
- Support block and file VMware deployments

# Simplified Operations

- Integrated VMware UI experience
- Predefined and flexible backup policies
- API enabled for DP extensibility

#### **Risk Reduction**

- More RPOs, better RTO with granular recovery of virtual machines
- App-consistent
- Search and retrieve specific
   VM data