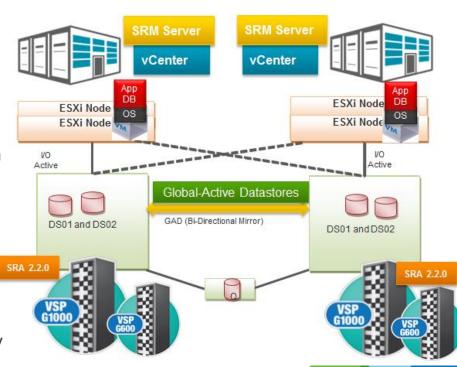

## Hitachi's Stretched Storage With SRM

- Deliver VM Availability with Hitachi VSP
  - A metro storage cluster configuration with SRM orchestration combined with integrated Hitachi
     Storage Global Active Device technology
- Best of Both: DR and Workload Mobility
  - Delivers non-disruptive auditable DR testing in a high availability disaster avoidance configuration
  - Delivers orchestrated live migration of set of VMs
- Simplified Management
  - Admin flexibility to manage two site HA configuration independently
  - Add Hitachi Virtual Infrastructure Integrator data protection appliance for VM operational recovery to complete the solution