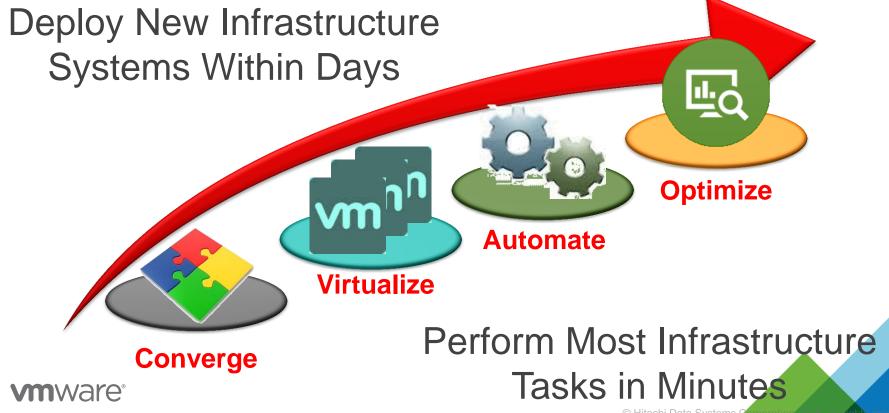

## **Modernized IT Can Deliver Agility**

## **Unified Compute Platform Portfolio**

- Portfolio expansion offering platform choice to address any workload
- Accelerate infrastructure deployment to the speed of business
- Operational efficiency through automation and self-service