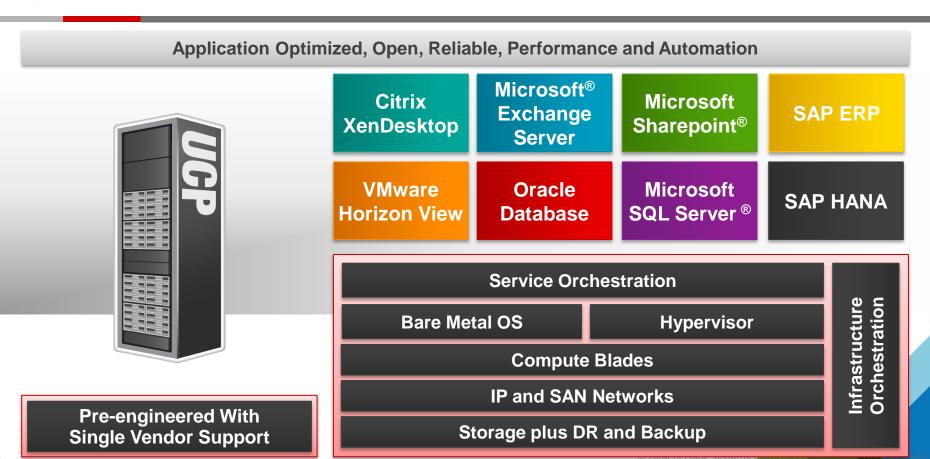

# Hitachi Unified Compute Platform (UCP) One Platform for All

## **Unified Compute Platform Portfolio**

- Portfolio expansion offering platform choice to address any workload
- Accelerate infrastructure deployment to the speed of business
- Operational efficiency through automation and self-service