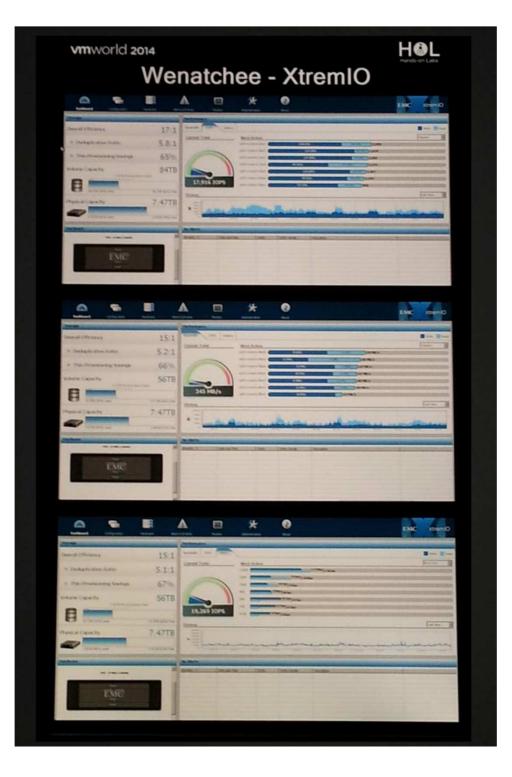

#### PRIVATE CLOUD CASE STUDY: VMWARE HANDS-ON LABS

500+ concurrent users

**Short vApp life** 

High VM Churn rate

100% SLA

**Direct VM Console** interaction

**Nested Workloads** 

LAB Count: 10,000+

VMs Provisioned over 4 days: 100,000+