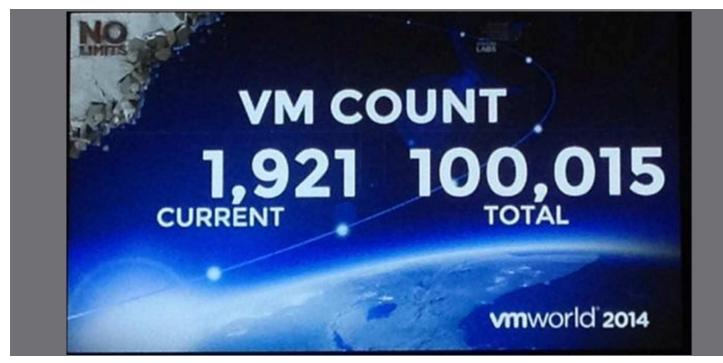

#### PRIVATE CLOUD CASE STUDY: VMWARE HANDS-ON LABS

500+ concurrent users

**Short vApp life** 

High VM Churn rate

100% SLA

**Direct VM Console** interaction

**Nested Workloads** 

LAB Count: 10,000+

VMs Provisioned over 4 days: 100,000+