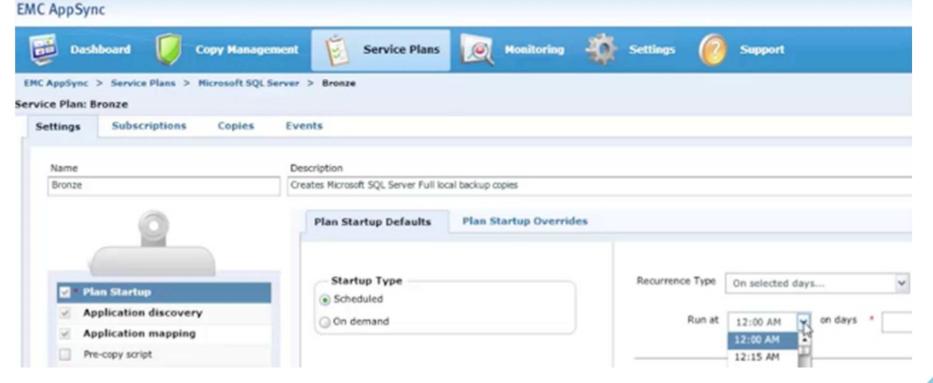

### EMPOWER APP ADMINS WITH SPACE-EFFICIENT APPLICATION AGILITY

- Provision, Manage and Automate from vCenter/Windows MMC
- App-consistent Copy Services with
  - Full scheduling & automation
  - Full orchestration of XtremIO snapshots