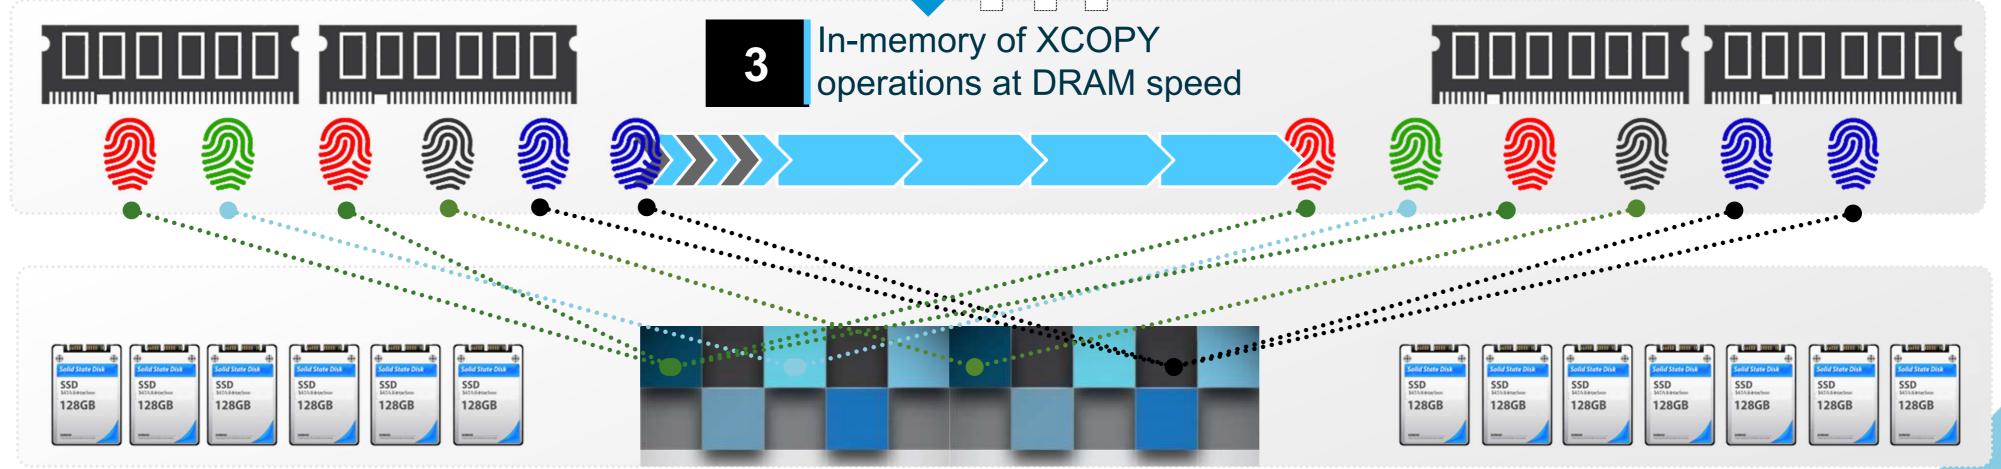

#### ADVANCED VIRTUALIZATION PLATFORM INTEGRATION

In-band interception of SCSI XCOPY commands issued by hypervisor

Physical Block movement

Immediate virtual response of XCopy operation up to Hypervisor