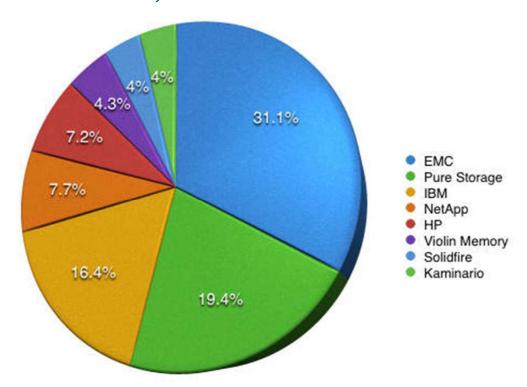

#### EMC XTREMIO: LEADING BY ALL MEASURES

#1

- >31% MARKET SHARE
- >\$1B RUN-RATE
- **>1,500 CUSTOMERS**
- >40% FORTUNE 100
- >GARTNER MAGIC QUADRANT LEADER
- >99.999% RELIABILITY

#### **Gartner**

SSA Worldwide Vendor Revenue % Share, 2014