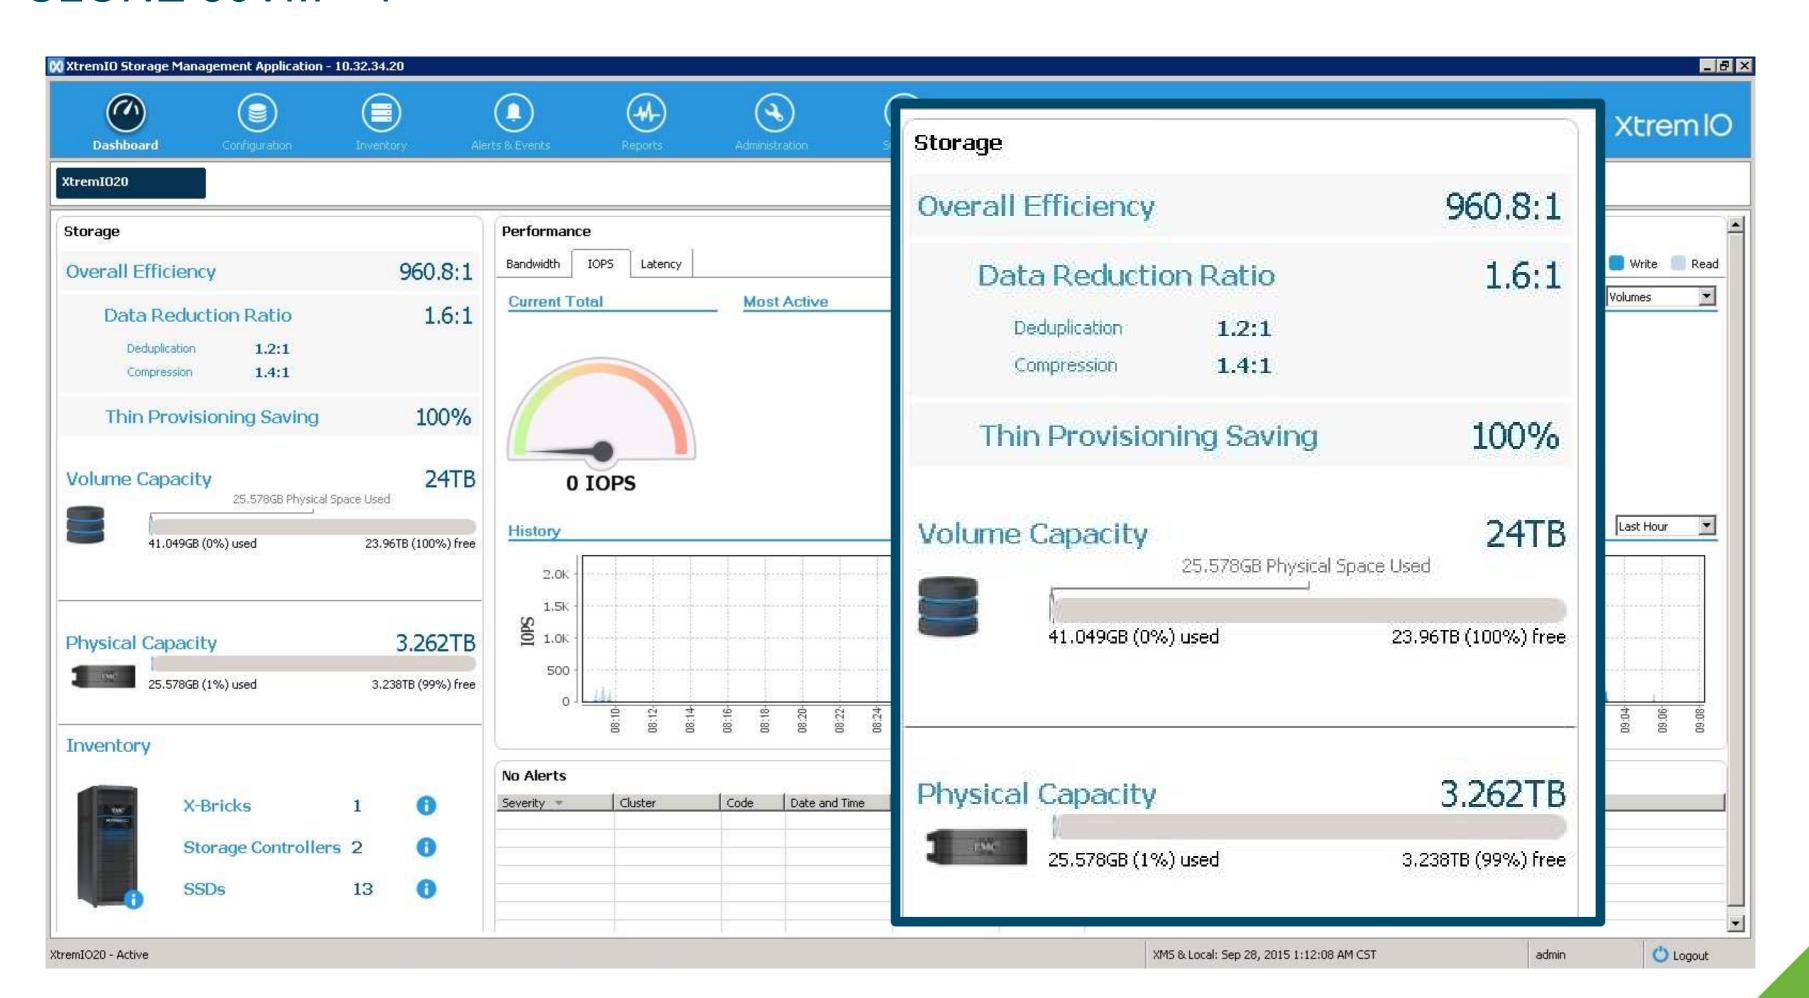

### DRIVE DATA EFFICIENCY THROUGH ALWAYS-ON IN-MEMORY DATA SERVICES

Always On Thin Provisioning

Inline Data Deduplication

**Inline Data Compression** 

**Inline Data Encryption** 

Flash Optimized Data protection