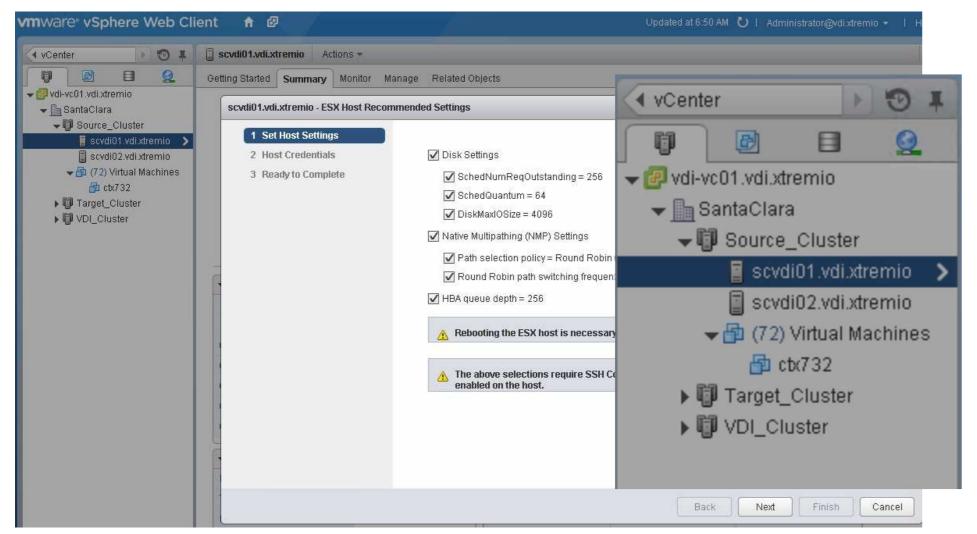

#### SCALE NON-DISRUPTIVELY AS YOUR VIRTUALIZATION.NEXT ADOPTION GROWS 1.2M mixed IOPS 2M read IOPS <1ms Latency From 2 – 16 N-way Active Controllers 10TB to over 1PB usable capacity 150K mixed IOPS 250K read IOPS <1ms Latency