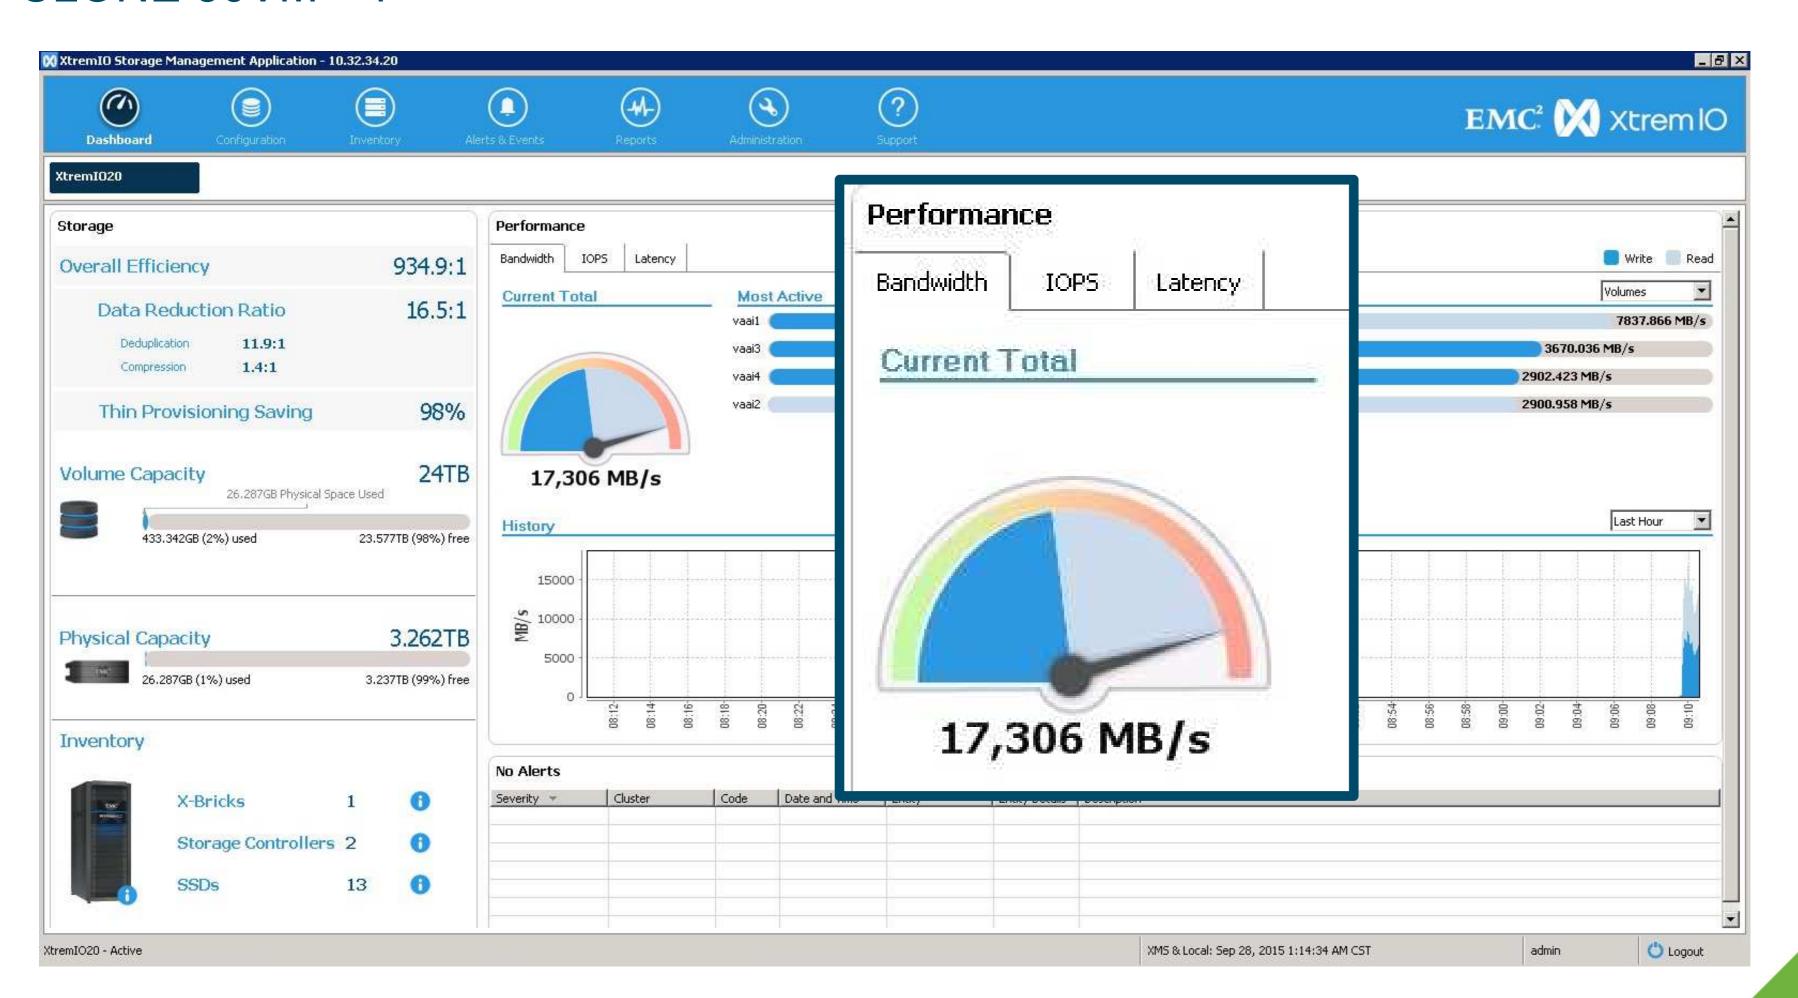

#### SCALE NON-DISRUPTIVELY AS YOUR VIRTUALIZATION.NEXT ADOPTION GROWS 1.2M mixed IOPS 2M read IOPS <1ms Latency From 2 – 16 N-way Active Controllers 10TB to over 1PB usable capacity 150K mixed IOPS 250K read IOPS <1ms Latency