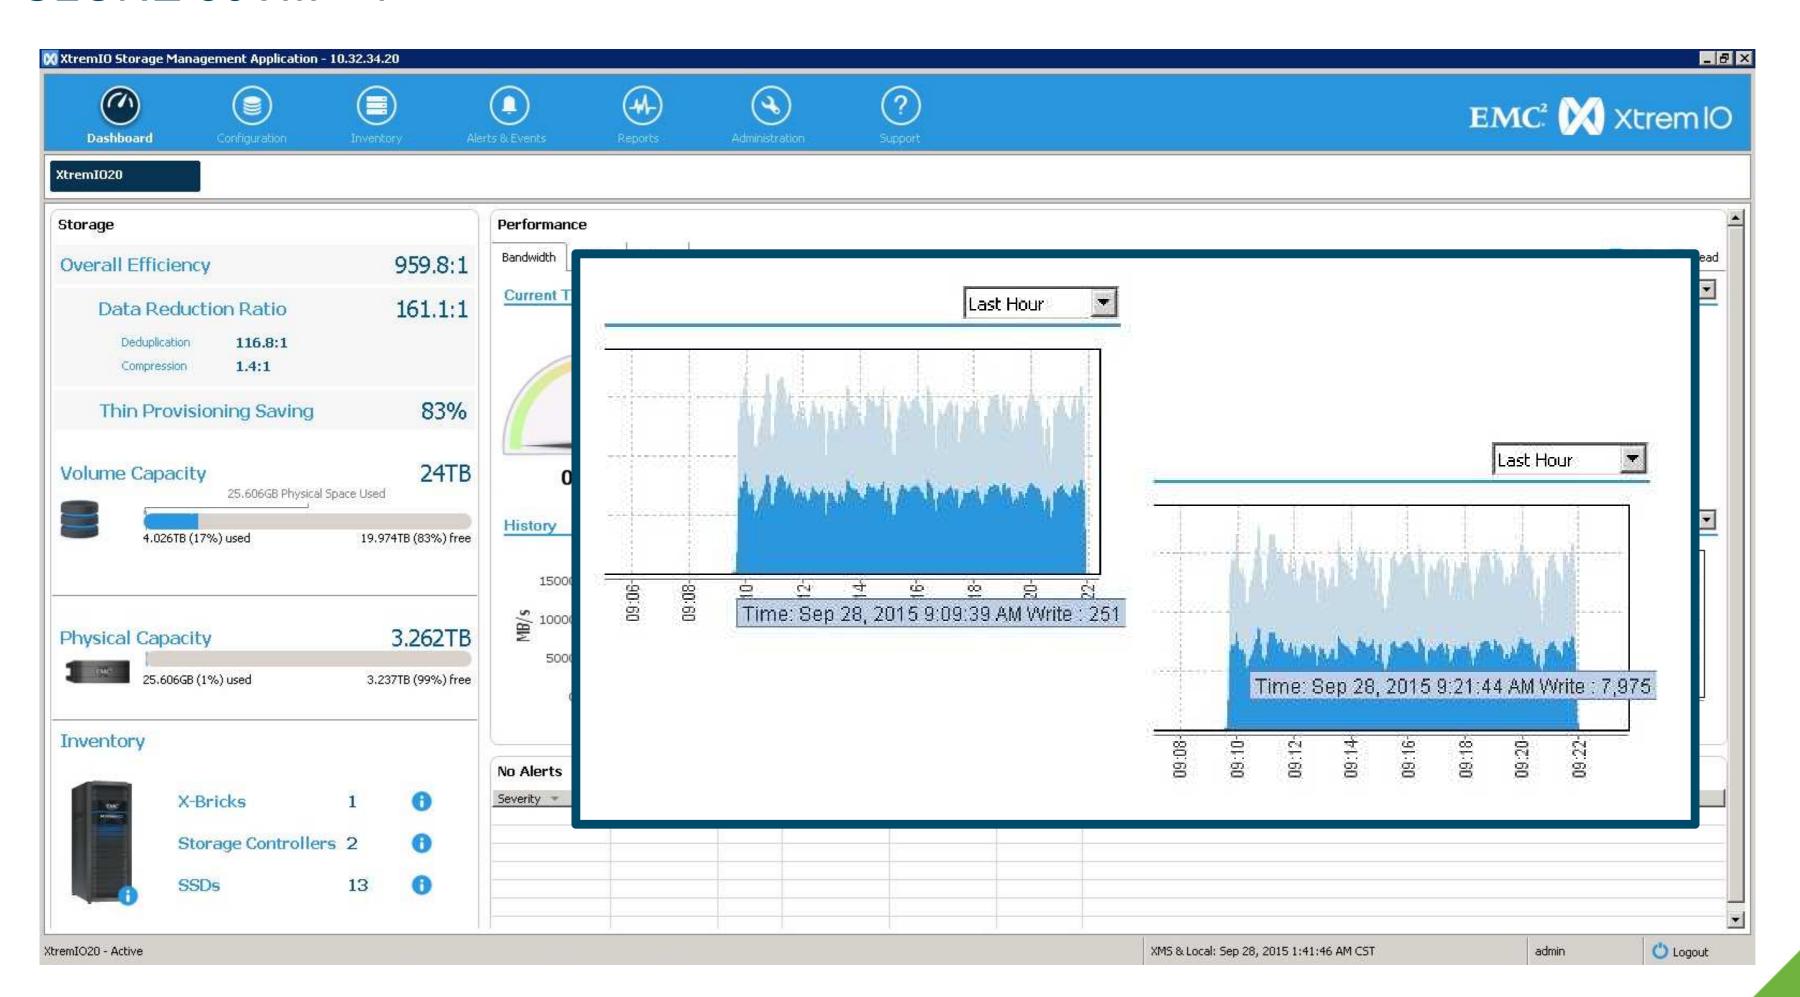

#### SCALE NON-DISRUPTIVELY AS YOUR VIRTUALIZATION.NEXT ADOPTION GROWS 1.2M mixed IOPS 2M read IOPS <1ms Latency From 2 – 16 N-way Active Controllers 10TB to over 1PB usable capacity 150K mixed IOPS 250K read IOPS <1ms Latency