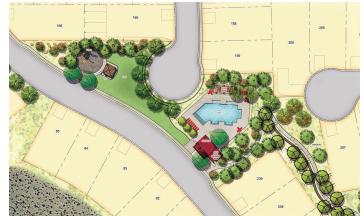

## PRELIMINARY

the Cove

The Cove is a gated sanctuary, an exclusive alcove set distinctly apart, yet still only steps from the core of Southern Highland's legendary amenities. Within this private setting, residents of The Cove are treated to a private pool, park and turf central amenity, and an ample trail system connecting them to the rest of the master plan's covered play areas, gazebos, water features and hiking and biking trails.

Park: +/- 0.75 acres Turf: 6,030 sq. ft. Ramada with 1 Grill: 430 sq. ft. Playground: 1,250 sq. ft. Picnic area at Pool: 400 sq. ft.