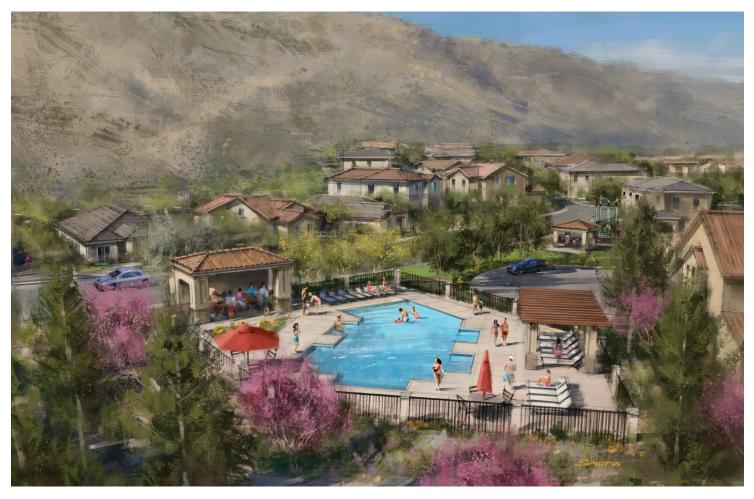

## PRIVATE POOL CONCEPTUAL DRAWING

## PRELIMINARY

the Cove

The Cove is a gated sanctuary, an exclusive alcove set distinctly apart, yet still only steps from the core of Southern Highland's legendary amenities. Within this private setting, residents of The Cove are treated to a private pool, park and turf central amenity, and an ample trail system connecting them to the rest of the master plan's covered play areas, gazebos, water features and hiking and biking trails.

Park: +/- 0.75 acres Turf: 6,030 sq. ft. Ramada with 1 Grill: 430 sq. ft. Playground: 1,250 sq. ft. Picnic area at Pool: 400 sq. ft.