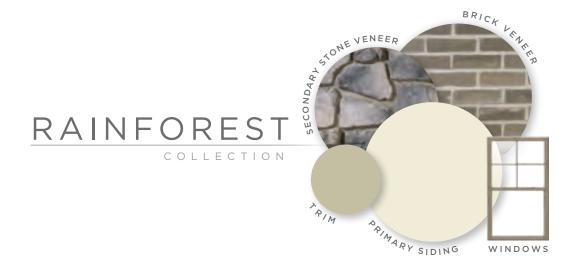

#### DESIGNED EXTERIOR PRODUCT SPECS

| 7 | HH |
|---|----|
|   | нн |

|                             | the CABIN Durango collection Pages 16-17                                                                                                     | the CRAFTSMAN Sawmill collection Pages 28-29                                                                                 | the COLONIAL Chic collection pages 40-41                                                                                                      |
|-----------------------------|----------------------------------------------------------------------------------------------------------------------------------------------|------------------------------------------------------------------------------------------------------------------------------|-----------------------------------------------------------------------------------------------------------------------------------------------|
| PRIMARY SIDING              | Variform®Heritage Cedar® Hand-Split Shingle - Sedona Red                                                                                     | Variform® Vortex Extreme™ D4 - Teak                                                                                          | Variform® Contractor's Choice® T3 - Dover White                                                                                               |
| SECONDARY SIDING            | Variform® Board & Batten - Mediterranean Palm                                                                                                | Variform® Heritage Cedar® Hand-Split Shingle - Sandy Tan                                                                     |                                                                                                                                               |
| ACCENTS                     | Trim, Fascia, and Soffit - Musket Brown                                                                                                      | Trim - Natural Almond                                                                                                        | Variform® Trim, Fascia, Soffit - Dover White / Ply Gem Raised Panel Shutters - Painted Pink                                                   |
| WINDOWS                     | Ply Gem Mounting Blocks and Vents - Mediterranean Palm  Ply Com Windows Promium Society Single Hyper & Picture Windows Dork Propre           | Ply Gem Mounting Blocks and Vents - Sandy Tan  Ply Com Windows Promium Sories - Double Hung & Pieture Windows - White        | Monticello® Columns Round - White / Ply Gem Mounting Blocks and Vents - White                                                                 |
| STONE                       | Ply Gem Windows Premium Series - Single Hung & Picture Windows - Dark Bronze Ply Gem Stone Riverstone - Earthtone                            | Ply Gem Windows Premium Series - Double Hung & Picture Windows - White Ply Gem Stone Cut Cobblestone - Autumn                | Ply Gem Windows Premium Series - Double Hung, Shape & Garden Windows - White                                                                  |
| FENCE+RAIL                  | Ply Gem Fence and Railing Woodland Select™ Solid Privacy Fence - Redwood                                                                     | Ply Gem Fence and Railing Custom Rail - Tan / Semi-Privacy Fence - Tan                                                       | Ply Gem Fence and Railing Contour Rail with Spindles / Narrow Scallop Picket Fence - White                                                    |
| GUTTER                      | Leaf Relief* Gutter Protection / Combo Hanger                                                                                                | Leaf Relief® Gutter Protection / Combo Hanger                                                                                | Leaf Relief® Gutter Protection / Combo Hanger                                                                                                 |
|                             | the SHINGLE Steel collection Pages 18-19                                                                                                     | the VICTORIAN Midday collection Pages 30-31                                                                                  | the MODERN Manor collection Pages 43-43                                                                                                       |
|                             |                                                                                                                                              |                                                                                                                              |                                                                                                                                               |
| PRIMARY SIDING              | Variform® Heritage Cedar® Perfection Shingle - Flint                                                                                         | Variform®Ashton Heights® D4 - Wedgewood                                                                                      | Variform® Board & Batten - Twilight Shadow                                                                                                    |
| SECONDARY SIDING<br>ACCENTS | Variform® Heritage Cedar® Perfection Shingle - Twilight Shadow Ply Gem Raised Panel Shutters - Black / Trim, Fascia and Soffit - Dover White | Variform®Contractor's Choice® T3 - Georgian Gray Variform®Heritage Cedar® Round Cut - Classic Cream / Trim - Dover White     | Steel Vertical Siding Variform® Fascia and Soffit - Dover White                                                                               |
| AGGENTS                     | Monticello* Columns - White / Ply GemMounting Blocks and Vents - White                                                                       | Ply Gem Raised Panel Shutters - Dark Berry                                                                                   | Ply Gem Mounting Blocks and Vents - Twilight Shadow                                                                                           |
| WINDOWS                     | Ply Gem Windows Premium Series - Double Hung & Operational Shape Windows - White                                                             | Ply Gem Windows Premium Series - Double Hung Windows - White                                                                 | Ply Gem Windows Fusion Windows Casement & Picture Window - Black                                                                              |
| STONE                       | Ply Gem Stone Cut Cobblestone - Winfield                                                                                                     | - Double Hally Williams 1 Telliam Series - Double Hally Williams - Willie                                                    | - Village Williams Lasion Williams Casement & Licture Williams - Diack                                                                        |
| FENCE+RAIL                  | -                                                                                                                                            | Ply Gem Fence and Railing Custom Rail - White                                                                                | Ply Gem Fence and Railing Standard Rail - White / Solid Privacy Fence - White                                                                 |
| GUTTER                      | Leaf Relief® Gutter Protection / Combo Hanger                                                                                                | Leaf Relief® Gutter Protection / Combo Hanger                                                                                | Leaf Relief® Gutter Protection / Combo Hanger                                                                                                 |
|                             |                                                                                                                                              |                                                                                                                              |                                                                                                                                               |
|                             | the PRAIRIE Boardwalk collection Pages 20-21                                                                                                 | the <b>SPANISH ECLECTIC</b> Cornerstone collection Pages <b>32-33</b>                                                        | the TUSCAN Clay collection PAGES 44-45                                                                                                        |
| PRIMARY SIDING              | Variform® Vortex Extreme™ D4 - Teak                                                                                                          | Stucco                                                                                                                       | Stucco                                                                                                                                        |
| SECONDARY SIDING            | Variform® Contractor's Choice® T3 - Sandy Tan                                                                                                | -                                                                                                                            | -                                                                                                                                             |
| ACCENTS                     | Trim, Fascia and Soffit - Island Pearl                                                                                                       | Trim - Silver Mist                                                                                                           | Trim, Fascia and Soffit - Dover White                                                                                                         |
|                             | Ply Gem Mounting Blocks and Vents - Teak and Sandy Tan                                                                                       | Ply Gem Raised Panel Shutters - Red                                                                                          | Ply Gem Board & Batten Shutters - Brown                                                                                                       |
| WINDOWS                     | Ply Gem Windows Premium Series - Casement & Picture Windows - Dark Bronze                                                                    | Ply Gem Windows Premium Series - Double Hung, Casement & Operational Shape - Black                                           | Ply Gem Windows Premium Series - Double Hung Windows - Ivory                                                                                  |
| STONE                       | Ply Gem Stone Brick - Clarion Colonial                                                                                                       |                                                                                                                              | Ply Gem Stone Fieldstone - Columbia / Brick - Chester                                                                                         |
| FENCE+RAIL                  |                                                                                                                                              |                                                                                                                              |                                                                                                                                               |
| GUTTER                      | Leaf Relief® Gutter Protection / Combo Hanger                                                                                                |                                                                                                                              | •                                                                                                                                             |
|                             | the BUNGALOW Veranda collection Pages 22-23                                                                                                  | the BEACH Key West collection Pages 34-35                                                                                    | the POST-MODERN Slate collection Pages 46-47                                                                                                  |
| PRIMARY SIDING              | Variform® Vortex Extreme™ D4 - Teak                                                                                                          |                                                                                                                              | Variform® ClimaForce™ Insulated Siding D6 - Flint                                                                                             |
| SECONDARY SIDING            | Variform Vortex Extreme 104 - Teak  Variform Heritage Cedar Perfection Shingle - Cabin Cedar                                                 | Variform® Heritage Cedar® Perfection Shingle - Classic Cream                                                                 | variform Climarorce insulated Stding D6 - Film                                                                                                |
| ACCENTS                     | Variform® Trim, Fascia and Soffit - Musket Brown, Trim Coil - Sedona Red                                                                     | -<br>Ply Gem Mounting Blocks and Vents - Classic Cream / Trim - Dover White                                                  | -<br>Variform® Trim, Fascia and Soffit - Flint                                                                                                |
| AGGENTS                     | Ply Gem Mounting Blocks and Vents - Teak                                                                                                     | Ply Gem Open Louvered Shutters - White, Painted Teal                                                                         | Ply Gem Mounting Blocks and Vents - Flint                                                                                                     |
| WINDOWS                     | Ply Gem Windows Premium Series - Double Hung Windows & Garden Window - White                                                                 | Ply Gem Windows Premium Series - Double Hung & Picture Windows - White                                                       | Ply Gem Windows Premium Series - Casement & Picture / Sliding Patio Doors - Dark Bronze                                                       |
|                             | Ply Gem Stone Brick - Clarion Colonial                                                                                                       | -                                                                                                                            | Ply Gem Stone Shadow Ledgetone - PA Lime                                                                                                      |
| FENCE+RAIL                  | Ply Gem Fence and Railing - Custom, Fence with Sunburst Accent - Khaki                                                                       | Ply Gem Fence and Railing Chippendale Rail / Privacy Fence with Picket Accents - White                                       | Ply Gem Fence and Railing Standard Rail - Khaki                                                                                               |
| GUTTER                      | Leaf Relief® Gutter Protection / Combo Hanger                                                                                                | Leaf Relief® Gutter Protection / Combo Hanger                                                                                | Leaf Relief® Gutter Protection / Combo Hanger                                                                                                 |
|                             |                                                                                                                                              |                                                                                                                              |                                                                                                                                               |
|                             | the GEORGIAN Dunes collection Pages 24-25                                                                                                    | the FRENCH COUNTRY Horizon collection Pages 36-37                                                                            | the TUDOR Rainforest collection PAGES 48-49                                                                                                   |
| PRIMARY SIDING              | Variform® Camden Pointe® D4 - Classic Cream                                                                                                  | Variform® Board & Batten - Sandy Tan                                                                                         | Variform® Ashton Heights® D4 - Island Pearl                                                                                                   |
| SECONDARY SIDING            | PLO M. C. DI I. IV. C. D. MILL IT. D. MILL                                                                                                   | - V '                                                                                                                        | -                                                                                                                                             |
| ACCENTS                     | Ply Gem Mounting Blocks and Vents - Dover White / Trim - Dover White                                                                         | Variform® Trim - Island Pearl / Ply GemMounting Blocks and Vents - Sandy Tan                                                 | Variform® Trim, Fascia and Soffit - Sandy Tan                                                                                                 |
| WINDOWS                     | Ply Gem Raised Panel Shutters - Dark Navy                                                                                                    | Ply Gem Raised Panel Shutters - Brown                                                                                        | Ply Gem Mounting Blocks and Vents - Sandy Tan                                                                                                 |
| STONE                       | Ply Gem Windows Premium Series - Double Hung & Operational Shape Windows - White Ply Gem Stone Brick - Chester Colonial                      | Ply Gem Windows Premium Series - Double Hung & Operational Shape Windows - Ivory<br>Ply Gem Stone Cut Cobblestone - Sherwood | Ply Gem Windows Premium Series - Double Hung Windows - Sandalwood<br>Ply Gem Stone Fieldstone - Gray / Ply Gem Stone Brick - Clarion Colonial |
| FENCE+RAIL                  | Ply Gem Fence and Railing Custom Rail - White                                                                                                | -                                                                                                                            | - Grant Stone Florastone Gray / Fry Golff Stone Drick - Glarion Colonial                                                                      |
| GUTTER                      | Leaf Relief® Gutter Protection / Combo Hanger                                                                                                |                                                                                                                              |                                                                                                                                               |
|                             |                                                                                                                                              |                                                                                                                              |                                                                                                                                               |
|                             | the LOW COUNTRY Ridge View collection Pages 26-27                                                                                            | the MID-CENTURY MODERN Saddle collection PAGES 38-39                                                                         | Note: The products listed in this field guide are approximations of colors and                                                                |
| PRIMARY SIDING              | Variform® Vortex Extreme™ D4 - Briarwood                                                                                                     | Variform® Vortex Extreme™ D4 - Autumn Beige                                                                                  | styles represented in the renderings. Consult the Variform Product Guide and                                                                  |
| SECONDARY SIDING            | Variform® Contractor Choice® T3 - Stone Mountain Clay                                                                                        | Variform® D5 Premium Solid Soffit Installed as Vertical Siding - Sandtone                                                    | product color samples for actual product specifications.                                                                                      |
| ACCENTS                     | Trim, Fascia and Soffit - Dover White                                                                                                        | Ply Gem Mounting Blocks & Vents - Autumn Beige, Sandtone / Trim, Fascia & Soffit - Stone Mtn. Clay                           |                                                                                                                                               |
|                             | Ply Gem Mounting Blocks and Vents - Briarwood                                                                                                |                                                                                                                              |                                                                                                                                               |