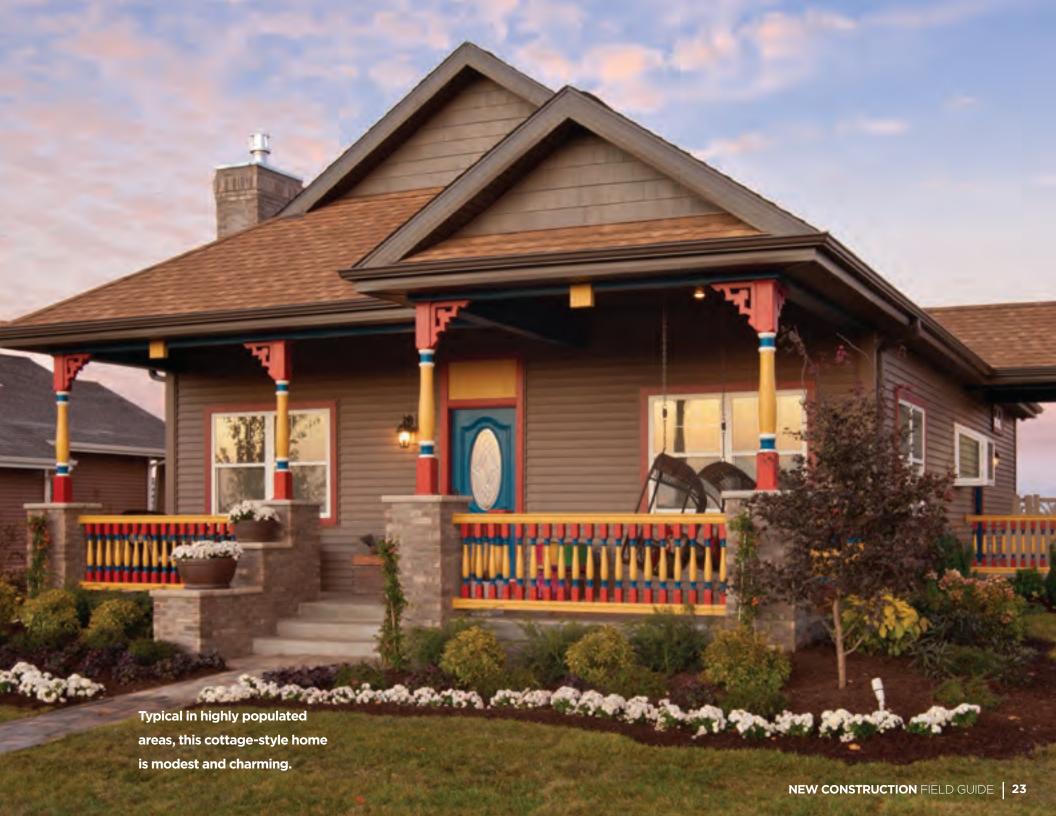

# $\blacksquare$ the Bungalow

Typically one or one-and-a half story, with low-pitched shingle roofs, authentic Bungalows boast modest and efficient floor plans.

This cozy home style is punctuated with a welcoming front porch and lots of windows.