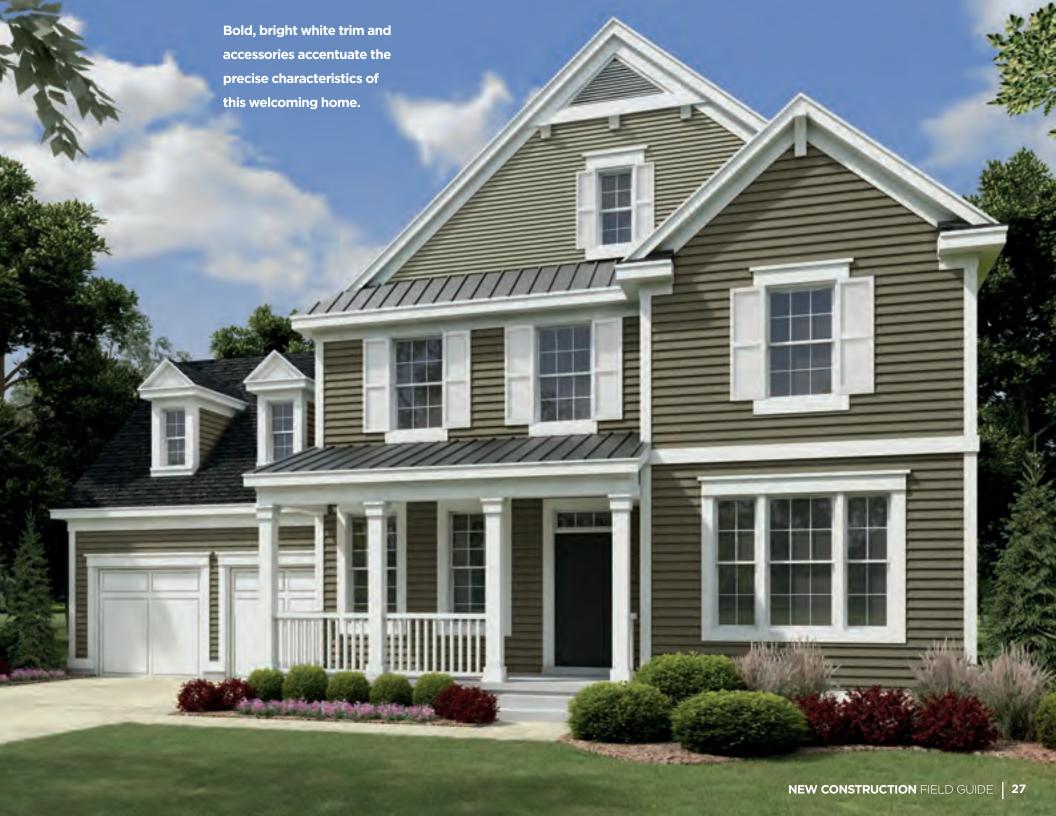

# the LOW Country

The Low Country style developed in coastal locations as an adaptation of classical, French and colonial houses. These homes typically have sloping, columned front porches that are extensions of inside spaces. A deeply pitched main roof along with double-hung 6-over-6 pattern windows and louvered shutters finish off this traditional look.