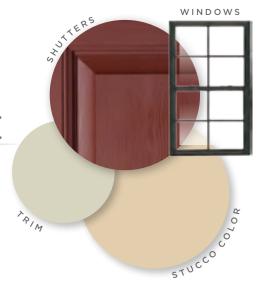

### Make it **personal.**

With *The Designed Exterior*<sup>™</sup>, the possibilities are unlimited. By blending a mix of colors, textures and materials — all nationally available, energy efficient and at nearly any price point — you can create home exteriors that are uniquely custom looking.

Ply Gem has made it simple to choose color combinations and products that work together. Use our recommendations and specifications at the back of this guide to create authentic, attainable looks tailored to your needs.

This Field Guide showcases a range of exterior designs in old and new world styles. The styles were developed in partnership with a leading national architectural firm and represent today's most popular exteriors. Product specifications and recommended color schemes are provided for each style. Use them to guide your design choices, achieve an authentic look and give your homes greater curb appeal.