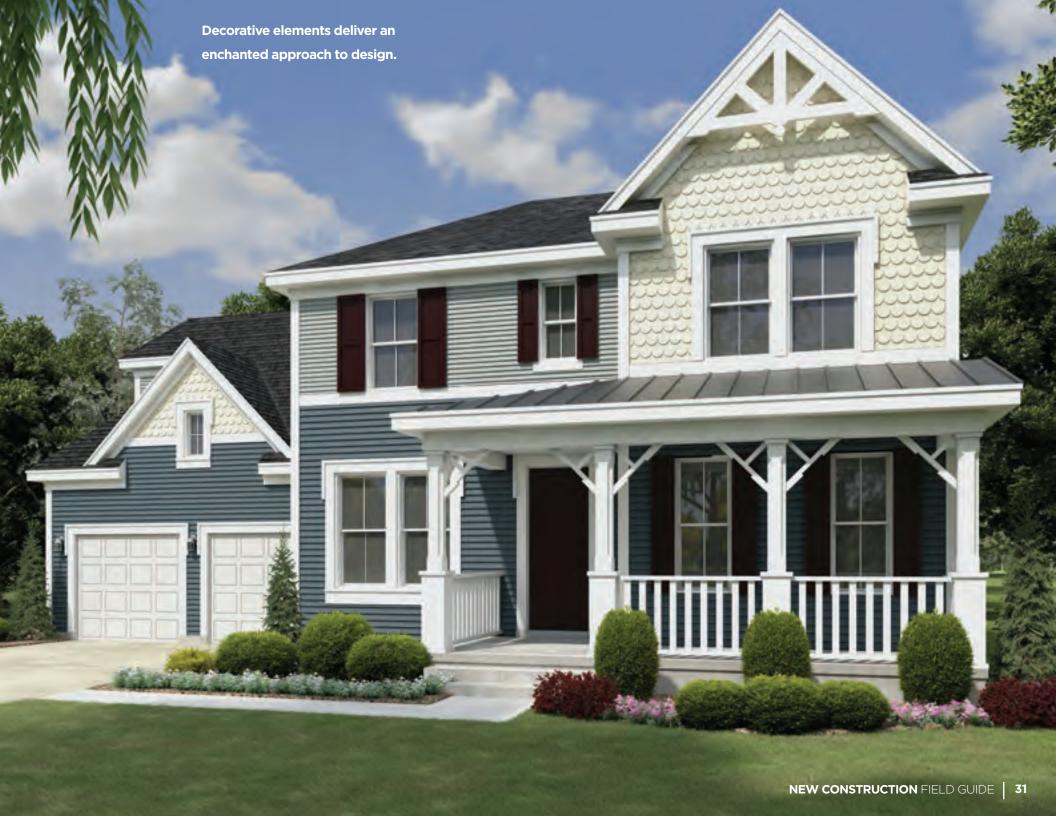

# the Victorian

These 19th century-style folk homes feature ornate porches and trim. Fussy brackets and spindle work, gable details and a combination of Dutch lap siding and scallop shingles lend texture and interest to authenticate the look.