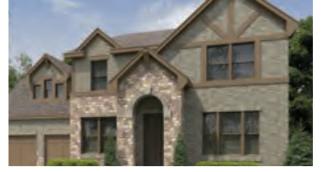

#### the TOO F

Often framed by steeply-pitched roofs and trimmed gables, Tudor style has its roots in English Revival. Four-over-one windows are typically tall and narrow and grouped in multiples. Wall cladding includes brick, stone and occasionally stucco in various combinations. The half-timbering mimics a medieval design and often features a brick infill that is decoratively arranged.