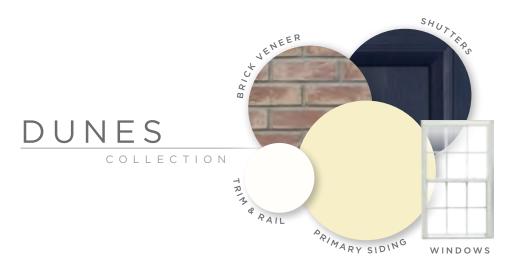

# the Georgian III

Refined and symmetrical, The Georgian style grew out of the colonial townhouses along the Eastern seaboard. Double-hung windows are aligned both horizontally and vertically. Colonial brick veneer and Dutch Lap siding suggest original construction materials. Porch columns, Palladian windows and lintels with keystones add a formal curb appeal.

#### DESIGNED EXTERIOR PRODUCT SPECS

| 7 | HH |
|---|----|
|   | нн |

|                             | the CABIN Durango collection Pages 16-17                                                                                                     | the CRAFTSMAN Sawmill collection Pages 28-29                                                                                 | the COLONIAL Chic collection pages 40-41                                                                                                      |
|-----------------------------|----------------------------------------------------------------------------------------------------------------------------------------------|------------------------------------------------------------------------------------------------------------------------------|-----------------------------------------------------------------------------------------------------------------------------------------------|
| PRIMARY SIDING              | Variform®Heritage Cedar® Hand-Split Shingle - Sedona Red                                                                                     | Variform® Vortex Extreme™ D4 - Teak                                                                                          | Variform® Contractor's Choice® T3 - Dover White                                                                                               |
| SECONDARY SIDING            | Variform® Board & Batten - Mediterranean Palm                                                                                                | Variform® Heritage Cedar® Hand-Split Shingle - Sandy Tan                                                                     |                                                                                                                                               |
| ACCENTS                     | Trim, Fascia, and Soffit - Musket Brown                                                                                                      | Trim - Natural Almond                                                                                                        | Variform® Trim, Fascia, Soffit - Dover White / Ply Gem Raised Panel Shutters - Painted Pink                                                   |
| WINDOWS                     | Ply Gem Mounting Blocks and Vents - Mediterranean Palm  Ply Com Windows Promium Society Single Hyper & Picture Windows Dork Propre           | Ply Gem Mounting Blocks and Vents - Sandy Tan  Ply Com Windows Promium Sories - Double Hung & Pieture Windows - White        | Monticello® Columns Round - White / Ply Gem Mounting Blocks and Vents - White                                                                 |
| STONE                       | Ply Gem Windows Premium Series - Single Hung & Picture Windows - Dark Bronze Ply Gem Stone Riverstone - Earthtone                            | Ply Gem Windows Premium Series - Double Hung & Picture Windows - White Ply Gem Stone Cut Cobblestone - Autumn                | Ply Gem Windows Premium Series - Double Hung, Shape & Garden Windows - White                                                                  |
| FENCE+RAIL                  | Ply Gem Fence and Railing Woodland Select™ Solid Privacy Fence - Redwood                                                                     | Ply Gem Fence and Railing Custom Rail - Tan / Semi-Privacy Fence - Tan                                                       | Ply Gem Fence and Railing Contour Rail with Spindles / Narrow Scallop Picket Fence - White                                                    |
| GUTTER                      | Leaf Relief* Gutter Protection / Combo Hanger                                                                                                | Leaf Relief® Gutter Protection / Combo Hanger                                                                                | Leaf Relief® Gutter Protection / Combo Hanger                                                                                                 |
|                             | the SHINGLE Steel collection Pages 18-19                                                                                                     | the VICTORIAN Midday collection Pages 30-31                                                                                  | the MODERN Manor collection Pages 43-43                                                                                                       |
|                             |                                                                                                                                              |                                                                                                                              |                                                                                                                                               |
| PRIMARY SIDING              | Variform® Heritage Cedar® Perfection Shingle - Flint                                                                                         | Variform®Ashton Heights® D4 - Wedgewood                                                                                      | Variform® Board & Batten - Twilight Shadow                                                                                                    |
| SECONDARY SIDING<br>ACCENTS | Variform® Heritage Cedar® Perfection Shingle - Twilight Shadow Ply Gem Raised Panel Shutters - Black / Trim, Fascia and Soffit - Dover White | Variform®Contractor's Choice® T3 - Georgian Gray Variform®Heritage Cedar® Round Cut - Classic Cream / Trim - Dover White     | Steel Vertical Siding Variform® Fascia and Soffit - Dover White                                                                               |
| AGGENTS                     | Monticello* Columns - White / Ply GemMounting Blocks and Vents - White                                                                       | Ply Gem Raised Panel Shutters - Dark Berry                                                                                   | Ply Gem Mounting Blocks and Vents - Twilight Shadow                                                                                           |
| WINDOWS                     | Ply Gem Windows Premium Series - Double Hung & Operational Shape Windows - White                                                             | Ply Gem Windows Premium Series - Double Hung Windows - White                                                                 | Ply Gem Windows Fusion Windows Casement & Picture Window - Black                                                                              |
| STONE                       | Ply Gem Stone Cut Cobblestone - Winfield                                                                                                     | - Double Hally Williams 1 Telliam Series - Double Hally Williams - Willie                                                    | - Village Williams Lasion Williams Casement & Licture Williams - Diack                                                                        |
| FENCE+RAIL                  | -                                                                                                                                            | Ply Gem Fence and Railing Custom Rail - White                                                                                | Ply Gem Fence and Railing Standard Rail - White / Solid Privacy Fence - White                                                                 |
| GUTTER                      | Leaf Relief® Gutter Protection / Combo Hanger                                                                                                | Leaf Relief® Gutter Protection / Combo Hanger                                                                                | Leaf Relief® Gutter Protection / Combo Hanger                                                                                                 |
|                             |                                                                                                                                              |                                                                                                                              |                                                                                                                                               |
|                             | the PRAIRIE Boardwalk collection Pages 20-21                                                                                                 | the <b>SPANISH ECLECTIC</b> Cornerstone collection Pages <b>32-33</b>                                                        | the TUSCAN Clay collection PAGES 44-45                                                                                                        |
| PRIMARY SIDING              | Variform® Vortex Extreme™ D4 - Teak                                                                                                          | Stucco                                                                                                                       | Stucco                                                                                                                                        |
| SECONDARY SIDING            | Variform® Contractor's Choice® T3 - Sandy Tan                                                                                                | -                                                                                                                            | -                                                                                                                                             |
| ACCENTS                     | Trim, Fascia and Soffit - Island Pearl                                                                                                       | Trim - Silver Mist                                                                                                           | Trim, Fascia and Soffit - Dover White                                                                                                         |
|                             | Ply Gem Mounting Blocks and Vents - Teak and Sandy Tan                                                                                       | Ply Gem Raised Panel Shutters - Red                                                                                          | Ply Gem Board & Batten Shutters - Brown                                                                                                       |
| WINDOWS                     | Ply Gem Windows Premium Series - Casement & Picture Windows - Dark Bronze                                                                    | Ply Gem Windows Premium Series - Double Hung, Casement & Operational Shape - Black                                           | Ply Gem Windows Premium Series - Double Hung Windows - Ivory                                                                                  |
| STONE                       | Ply Gem Stone Brick - Clarion Colonial                                                                                                       |                                                                                                                              | Ply Gem Stone Fieldstone - Columbia / Brick - Chester                                                                                         |
| FENCE+RAIL                  |                                                                                                                                              |                                                                                                                              |                                                                                                                                               |
| GUTTER                      | Leaf Relief® Gutter Protection / Combo Hanger                                                                                                |                                                                                                                              | •                                                                                                                                             |
|                             | the BUNGALOW Veranda collection Pages 22-23                                                                                                  | the BEACH Key West collection Pages 34-35                                                                                    | the POST-MODERN Slate collection Pages 46-47                                                                                                  |
| PRIMARY SIDING              | Variform® Vortex Extreme™ D4 - Teak                                                                                                          |                                                                                                                              | Variform® ClimaForce™ Insulated Siding D6 - Flint                                                                                             |
| SECONDARY SIDING            | Variform Vortex Extreme 104 - Teak  Variform Heritage Cedar Perfection Shingle - Cabin Cedar                                                 | Variform® Heritage Cedar® Perfection Shingle - Classic Cream                                                                 | variform Climarorce insulated Stding D6 - Film                                                                                                |
| ACCENTS                     | Variform® Trim, Fascia and Soffit - Musket Brown, Trim Coil - Sedona Red                                                                     | -<br>Ply Gem Mounting Blocks and Vents - Classic Cream / Trim - Dover White                                                  | -<br>Variform® Trim, Fascia and Soffit - Flint                                                                                                |
| AGGENTS                     | Ply Gem Mounting Blocks and Vents - Teak                                                                                                     | Ply Gem Open Louvered Shutters - White, Painted Teal                                                                         | Ply Gem Mounting Blocks and Vents - Flint                                                                                                     |
| WINDOWS                     | Ply Gem Windows Premium Series - Double Hung Windows & Garden Window - White                                                                 | Ply Gem Windows Premium Series - Double Hung & Picture Windows - White                                                       | Ply Gem Windows Premium Series - Casement & Picture / Sliding Patio Doors - Dark Bronze                                                       |
|                             | Ply Gem Stone Brick - Clarion Colonial                                                                                                       | -                                                                                                                            | Ply Gem Stone Shadow Ledgetone - PA Lime                                                                                                      |
| FENCE+RAIL                  | Ply Gem Fence and Railing - Custom, Fence with Sunburst Accent - Khaki                                                                       | Ply Gem Fence and Railing Chippendale Rail / Privacy Fence with Picket Accents - White                                       | Ply Gem Fence and Railing Standard Rail - Khaki                                                                                               |
| GUTTER                      | Leaf Relief® Gutter Protection / Combo Hanger                                                                                                | Leaf Relief® Gutter Protection / Combo Hanger                                                                                | Leaf Relief® Gutter Protection / Combo Hanger                                                                                                 |
|                             |                                                                                                                                              |                                                                                                                              |                                                                                                                                               |
|                             | the GEORGIAN Dunes collection Pages 24-25                                                                                                    | the FRENCH COUNTRY Horizon collection Pages 36-37                                                                            | the TUDOR Rainforest collection PAGES 48-49                                                                                                   |
| PRIMARY SIDING              | Variform® Camden Pointe® D4 - Classic Cream                                                                                                  | Variform® Board & Batten - Sandy Tan                                                                                         | Variform® Ashton Heights® D4 - Island Pearl                                                                                                   |
| SECONDARY SIDING            | PLO M. C. DI I. IV. C. D. MILL IT. D. MILL                                                                                                   | - V '                                                                                                                        | -                                                                                                                                             |
| ACCENTS                     | Ply Gem Mounting Blocks and Vents - Dover White / Trim - Dover White                                                                         | Variform® Trim - Island Pearl / Ply GemMounting Blocks and Vents - Sandy Tan                                                 | Variform® Trim, Fascia and Soffit - Sandy Tan                                                                                                 |
| WINDOWS                     | Ply Gem Raised Panel Shutters - Dark Navy                                                                                                    | Ply Gem Raised Panel Shutters - Brown                                                                                        | Ply Gem Mounting Blocks and Vents - Sandy Tan                                                                                                 |
| STONE                       | Ply Gem Windows Premium Series - Double Hung & Operational Shape Windows - White Ply Gem Stone Brick - Chester Colonial                      | Ply Gem Windows Premium Series - Double Hung & Operational Shape Windows - Ivory<br>Ply Gem Stone Cut Cobblestone - Sherwood | Ply Gem Windows Premium Series - Double Hung Windows - Sandalwood<br>Ply Gem Stone Fieldstone - Gray / Ply Gem Stone Brick - Clarion Colonial |
| FENCE+RAIL                  | Ply Gem Fence and Railing Custom Rail - White                                                                                                | -                                                                                                                            | - Grant Stone Florastone Gray / Fry Golff Stone Drick - Glarion Colonial                                                                      |
| GUTTER                      | Leaf Relief® Gutter Protection / Combo Hanger                                                                                                |                                                                                                                              |                                                                                                                                               |
|                             |                                                                                                                                              |                                                                                                                              |                                                                                                                                               |
|                             | the LOW COUNTRY Ridge View collection Pages 26-27                                                                                            | the MID-CENTURY MODERN Saddle collection PAGES 38-39                                                                         | Note: The products listed in this field guide are approximations of colors and                                                                |
| PRIMARY SIDING              | Variform® Vortex Extreme™ D4 - Briarwood                                                                                                     | Variform® Vortex Extreme™ D4 - Autumn Beige                                                                                  | styles represented in the renderings. Consult the Variform Product Guide and                                                                  |
| SECONDARY SIDING            | Variform® Contractor Choice® T3 - Stone Mountain Clay                                                                                        | Variform® D5 Premium Solid Soffit Installed as Vertical Siding - Sandtone                                                    | product color samples for actual product specifications.                                                                                      |
| ACCENTS                     | Trim, Fascia and Soffit - Dover White                                                                                                        | Ply Gem Mounting Blocks & Vents - Autumn Beige, Sandtone / Trim, Fascia & Soffit - Stone Mtn. Clay                           |                                                                                                                                               |
|                             | Ply Gem Mounting Blocks and Vents - Briarwood                                                                                                |                                                                                                                              |                                                                                                                                               |