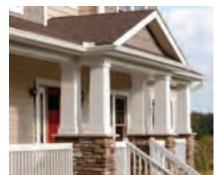

### the Plan

This family's original plan for a new house was transformed into their dream home with *The Designed Exterior* $^{TM}$ . They chose a Craftsman-style design for their 20-acre plot.

Insulated vinyl siding and aluminum-clad wood windows were selected for greater energy efficiency. Polymer shingles and stone veneer offer the beauty of natural materials at lower cost and with less upkeep.

### the **Details**

Double-hung windows with half-colonial grille

Tapered columns evoke the Craftsman style

Low-pitched portico makes an inviting entry

Indoor/outdoor ledgestone fireplace