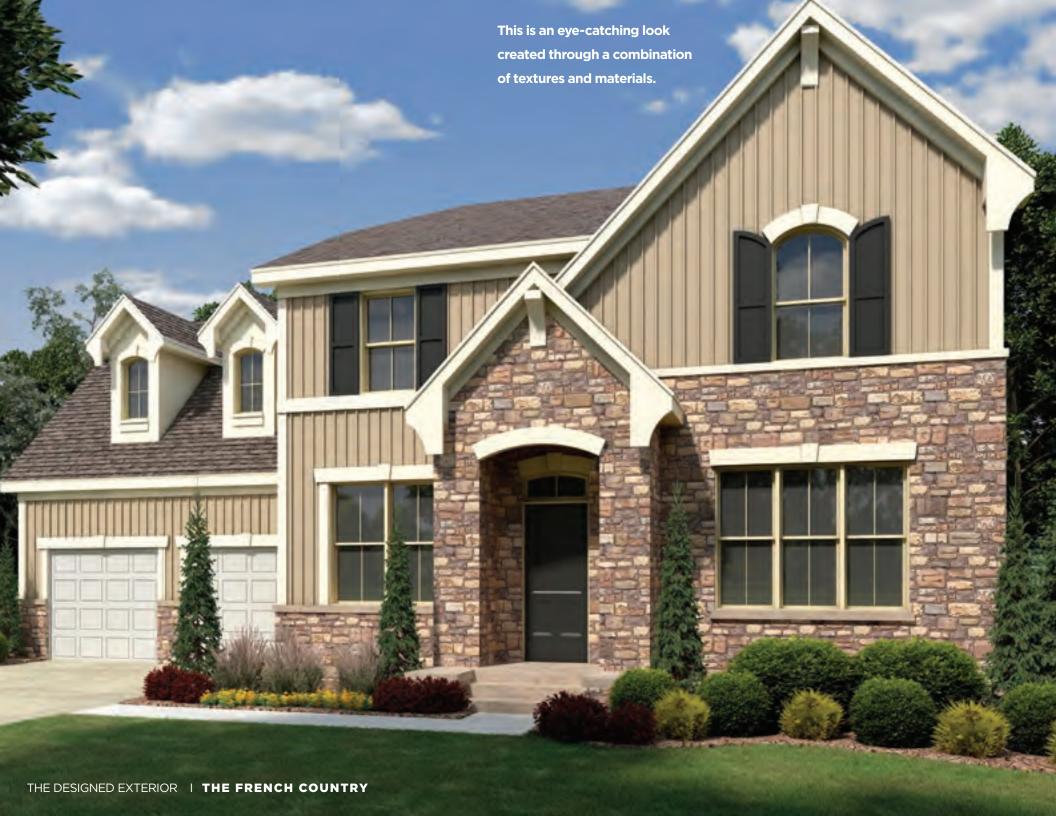

# the French Country

HORIZON

COLLECTION

Inspired by the farm houses and chateaus of southern France, this contemporary version defines understated elegance. Cut cobblestone, arched windows and doors along with Board-and-Batten siding exude rustic warmth.