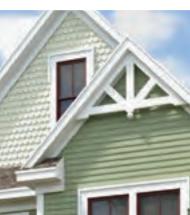

### the **Details**

Double-hung windows with half-colonial grille

Tapered columns evoke the Craftsman style

Low-pitched portico makes an inviting entry

Indoor/outdoor ledgestone fireplace