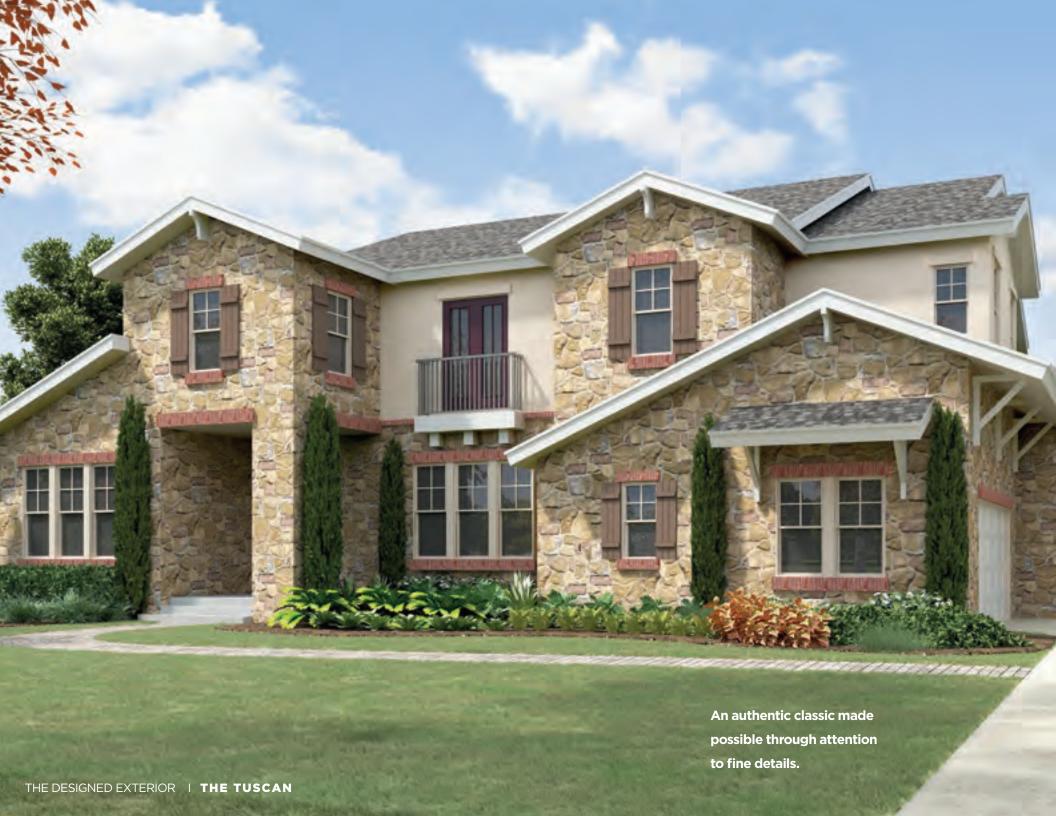

### the USCAN

A modernized version of an old-world style. Fieldstone veneer is the primary cladding and is accurately teamed with stucco on the second story. Colonial brick lintels over tall windows, which are accented by Board-and-Batten shutters, give the home a warm, inviting appearance.