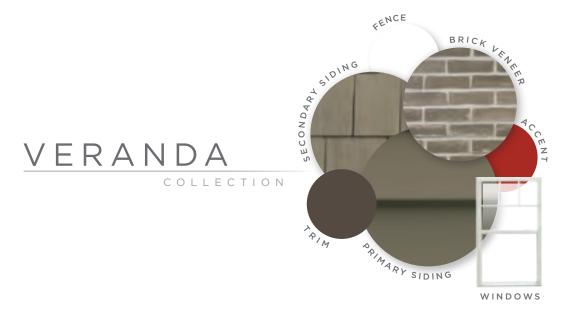

# $\blacksquare$ the Bungalow

Typically one or one-and-a half story, with low-pitched shingle roofs, authentic Bungalows boast modest and efficient floor plans.

This cozy home style is punctuated with a welcoming front porch and lots of windows.

#### DESIGNED EXTERIOR PRODUCT SPECS

| 7 | HH |
|---|----|
|   | нн |

|                             | the CABIN Durango collection Pages 16-17                                                                                                     | the CRAFTSMAN Sawmill collection Pages 28-29                                                                                 | the COLONIAL Chic collection pages 40-41                                                                                                      |
|-----------------------------|----------------------------------------------------------------------------------------------------------------------------------------------|------------------------------------------------------------------------------------------------------------------------------|-----------------------------------------------------------------------------------------------------------------------------------------------|
| PRIMARY SIDING              | Variform®Heritage Cedar® Hand-Split Shingle - Sedona Red                                                                                     | Variform® Vortex Extreme™ D4 - Teak                                                                                          | Variform® Contractor's Choice® T3 - Dover White                                                                                               |
| SECONDARY SIDING            | Variform® Board & Batten - Mediterranean Palm                                                                                                | Variform® Heritage Cedar® Hand-Split Shingle - Sandy Tan                                                                     |                                                                                                                                               |
| ACCENTS                     | Trim, Fascia, and Soffit - Musket Brown                                                                                                      | Trim - Natural Almond                                                                                                        | Variform® Trim, Fascia, Soffit - Dover White / Ply Gem Raised Panel Shutters - Painted Pink                                                   |
| WINDOWS                     | Ply Gem Mounting Blocks and Vents - Mediterranean Palm  Ply Com Windows Promium Society Single Hyper & Picture Windows Dork Propre           | Ply Gem Mounting Blocks and Vents - Sandy Tan  Ply Com Windows Promium Sories - Double Hung & Pieture Windows - White        | Monticello® Columns Round - White / Ply Gem Mounting Blocks and Vents - White                                                                 |
| STONE                       | Ply Gem Windows Premium Series - Single Hung & Picture Windows - Dark Bronze Ply Gem Stone Riverstone - Earthtone                            | Ply Gem Windows Premium Series - Double Hung & Picture Windows - White Ply Gem Stone Cut Cobblestone - Autumn                | Ply Gem Windows Premium Series - Double Hung, Shape & Garden Windows - White                                                                  |
| FENCE+RAIL                  | Ply Gem Fence and Railing Woodland Select™ Solid Privacy Fence - Redwood                                                                     | Ply Gem Fence and Railing Custom Rail - Tan / Semi-Privacy Fence - Tan                                                       | Ply Gem Fence and Railing Contour Rail with Spindles / Narrow Scallop Picket Fence - White                                                    |
| GUTTER                      | Leaf Relief* Gutter Protection / Combo Hanger                                                                                                | Leaf Relief® Gutter Protection / Combo Hanger                                                                                | Leaf Relief® Gutter Protection / Combo Hanger                                                                                                 |
|                             | the SHINGLE Steel collection Pages 18-19                                                                                                     | the VICTORIAN Midday collection Pages 30-31                                                                                  | the MODERN Manor collection Pages 43-43                                                                                                       |
|                             |                                                                                                                                              |                                                                                                                              |                                                                                                                                               |
| PRIMARY SIDING              | Variform® Heritage Cedar® Perfection Shingle - Flint                                                                                         | Variform®Ashton Heights® D4 - Wedgewood                                                                                      | Variform® Board & Batten - Twilight Shadow                                                                                                    |
| SECONDARY SIDING<br>ACCENTS | Variform® Heritage Cedar® Perfection Shingle - Twilight Shadow Ply Gem Raised Panel Shutters - Black / Trim, Fascia and Soffit - Dover White | Variform®Contractor's Choice® T3 - Georgian Gray Variform®Heritage Cedar® Round Cut - Classic Cream / Trim - Dover White     | Steel Vertical Siding Variform® Fascia and Soffit - Dover White                                                                               |
| AGGENTS                     | Monticello* Columns - White / Ply GemMounting Blocks and Vents - White                                                                       | Ply Gem Raised Panel Shutters - Dark Berry                                                                                   | Ply Gem Mounting Blocks and Vents - Twilight Shadow                                                                                           |
| WINDOWS                     | Ply Gem Windows Premium Series - Double Hung & Operational Shape Windows - White                                                             | Ply Gem Windows Premium Series - Double Hung Windows - White                                                                 | Ply Gem Windows Fusion Windows Casement & Picture Window - Black                                                                              |
| STONE                       | Ply Gem Stone Cut Cobblestone - Winfield                                                                                                     | - Double Hally Williams 1 Telliam Series - Double Hally Williams - Willie                                                    | - Village Williams Lasion Williams Casement & Licture Williams - Diack                                                                        |
| FENCE+RAIL                  | -                                                                                                                                            | Ply Gem Fence and Railing Custom Rail - White                                                                                | Ply Gem Fence and Railing Standard Rail - White / Solid Privacy Fence - White                                                                 |
| GUTTER                      | Leaf Relief® Gutter Protection / Combo Hanger                                                                                                | Leaf Relief® Gutter Protection / Combo Hanger                                                                                | Leaf Relief® Gutter Protection / Combo Hanger                                                                                                 |
|                             |                                                                                                                                              |                                                                                                                              |                                                                                                                                               |
|                             | the PRAIRIE Boardwalk collection Pages 20-21                                                                                                 | the <b>SPANISH ECLECTIC</b> Cornerstone collection Pages <b>32-33</b>                                                        | the TUSCAN Clay collection PAGES 44-45                                                                                                        |
| PRIMARY SIDING              | Variform® Vortex Extreme™ D4 - Teak                                                                                                          | Stucco                                                                                                                       | Stucco                                                                                                                                        |
| SECONDARY SIDING            | Variform® Contractor's Choice® T3 - Sandy Tan                                                                                                | -                                                                                                                            | -                                                                                                                                             |
| ACCENTS                     | Trim, Fascia and Soffit - Island Pearl                                                                                                       | Trim - Silver Mist                                                                                                           | Trim, Fascia and Soffit - Dover White                                                                                                         |
|                             | Ply Gem Mounting Blocks and Vents - Teak and Sandy Tan                                                                                       | Ply Gem Raised Panel Shutters - Red                                                                                          | Ply Gem Board & Batten Shutters - Brown                                                                                                       |
| WINDOWS                     | Ply Gem Windows Premium Series - Casement & Picture Windows - Dark Bronze                                                                    | Ply Gem Windows Premium Series - Double Hung, Casement & Operational Shape - Black                                           | Ply Gem Windows Premium Series - Double Hung Windows - Ivory                                                                                  |
| STONE                       | Ply Gem Stone Brick - Clarion Colonial                                                                                                       |                                                                                                                              | Ply Gem Stone Fieldstone - Columbia / Brick - Chester                                                                                         |
| FENCE+RAIL                  |                                                                                                                                              |                                                                                                                              |                                                                                                                                               |
| GUTTER                      | Leaf Relief® Gutter Protection / Combo Hanger                                                                                                |                                                                                                                              | •                                                                                                                                             |
|                             | the BUNGALOW Veranda collection Pages 22-23                                                                                                  | the BEACH Key West collection Pages 34-35                                                                                    | the POST-MODERN Slate collection Pages 46-47                                                                                                  |
| PRIMARY SIDING              | Variform® Vortex Extreme™ D4 - Teak                                                                                                          |                                                                                                                              | Variform® ClimaForce™ Insulated Siding D6 - Flint                                                                                             |
| SECONDARY SIDING            | Variform Vortex Extreme 104 - Teak  Variform Heritage Cedar Perfection Shingle - Cabin Cedar                                                 | Variform® Heritage Cedar® Perfection Shingle - Classic Cream                                                                 | variform Climarorce insulated Stding D6 - Film                                                                                                |
| ACCENTS                     | Variform® Trim, Fascia and Soffit - Musket Brown, Trim Coil - Sedona Red                                                                     | -<br>Ply Gem Mounting Blocks and Vents - Classic Cream / Trim - Dover White                                                  | -<br>Variform® Trim, Fascia and Soffit - Flint                                                                                                |
| AGGENTS                     | Ply Gem Mounting Blocks and Vents - Teak                                                                                                     | Ply Gem Open Louvered Shutters - White, Painted Teal                                                                         | Ply Gem Mounting Blocks and Vents - Flint                                                                                                     |
| WINDOWS                     | Ply Gem Windows Premium Series - Double Hung Windows & Garden Window - White                                                                 | Ply Gem Windows Premium Series - Double Hung & Picture Windows - White                                                       | Ply Gem Windows Premium Series - Casement & Picture / Sliding Patio Doors - Dark Bronze                                                       |
|                             | Ply Gem Stone Brick - Clarion Colonial                                                                                                       | -                                                                                                                            | Ply Gem Stone Shadow Ledgetone - PA Lime                                                                                                      |
| FENCE+RAIL                  | Ply Gem Fence and Railing - Custom, Fence with Sunburst Accent - Khaki                                                                       | Ply Gem Fence and Railing Chippendale Rail / Privacy Fence with Picket Accents - White                                       | Ply Gem Fence and Railing Standard Rail - Khaki                                                                                               |
| GUTTER                      | Leaf Relief® Gutter Protection / Combo Hanger                                                                                                | Leaf Relief® Gutter Protection / Combo Hanger                                                                                | Leaf Relief® Gutter Protection / Combo Hanger                                                                                                 |
|                             |                                                                                                                                              |                                                                                                                              |                                                                                                                                               |
|                             | the GEORGIAN Dunes collection Pages 24-25                                                                                                    | the FRENCH COUNTRY Horizon collection Pages 36-37                                                                            | the TUDOR Rainforest collection PAGES 48-49                                                                                                   |
| PRIMARY SIDING              | Variform® Camden Pointe® D4 - Classic Cream                                                                                                  | Variform® Board & Batten - Sandy Tan                                                                                         | Variform® Ashton Heights® D4 - Island Pearl                                                                                                   |
| SECONDARY SIDING            | PLO M. C. DI I. IV. C. D. MILL IT. D. MILL                                                                                                   | - V '                                                                                                                        | -                                                                                                                                             |
| ACCENTS                     | Ply Gem Mounting Blocks and Vents - Dover White / Trim - Dover White                                                                         | Variform® Trim - Island Pearl / Ply GemMounting Blocks and Vents - Sandy Tan                                                 | Variform® Trim, Fascia and Soffit - Sandy Tan                                                                                                 |
| WINDOWS                     | Ply Gem Raised Panel Shutters - Dark Navy                                                                                                    | Ply Gem Raised Panel Shutters - Brown                                                                                        | Ply Gem Mounting Blocks and Vents - Sandy Tan                                                                                                 |
| STONE                       | Ply Gem Windows Premium Series - Double Hung & Operational Shape Windows - White Ply Gem Stone Brick - Chester Colonial                      | Ply Gem Windows Premium Series - Double Hung & Operational Shape Windows - Ivory<br>Ply Gem Stone Cut Cobblestone - Sherwood | Ply Gem Windows Premium Series - Double Hung Windows - Sandalwood<br>Ply Gem Stone Fieldstone - Gray / Ply Gem Stone Brick - Clarion Colonial |
| FENCE+RAIL                  | Ply Gem Fence and Railing Custom Rail - White                                                                                                | -                                                                                                                            | - Grant Stone Florastone Gray / Fry Golff Stone Drick - Glarion Colonial                                                                      |
| GUTTER                      | Leaf Relief® Gutter Protection / Combo Hanger                                                                                                |                                                                                                                              |                                                                                                                                               |
|                             |                                                                                                                                              |                                                                                                                              |                                                                                                                                               |
|                             | the LOW COUNTRY Ridge View collection Pages 26-27                                                                                            | the MID-CENTURY MODERN Saddle collection PAGES 38-39                                                                         | Note: The products listed in this field guide are approximations of colors and                                                                |
| PRIMARY SIDING              | Variform® Vortex Extreme™ D4 - Briarwood                                                                                                     | Variform® Vortex Extreme™ D4 - Autumn Beige                                                                                  | styles represented in the renderings. Consult the Variform Product Guide and                                                                  |
| SECONDARY SIDING            | Variform® Contractor Choice® T3 - Stone Mountain Clay                                                                                        | Variform® D5 Premium Solid Soffit Installed as Vertical Siding - Sandtone                                                    | product color samples for actual product specifications.                                                                                      |
| ACCENTS                     | Trim, Fascia and Soffit - Dover White                                                                                                        | Ply Gem Mounting Blocks & Vents - Autumn Beige, Sandtone / Trim, Fascia & Soffit - Stone Mtn. Clay                           |                                                                                                                                               |
|                             | Ply Gem Mounting Blocks and Vents - Briarwood                                                                                                |                                                                                                                              |                                                                                                                                               |