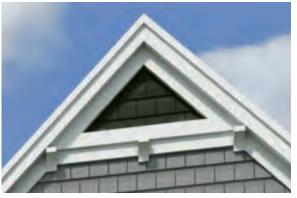

### the **Details**

Double-hung windows with half-colonial grille

Tapered columns evoke the Craftsman style

Low-pitched portico makes an inviting entry

Indoor/outdoor ledgestone fireplace