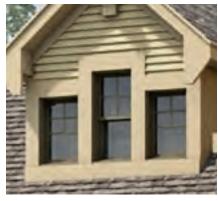

#### the TOO F

Often framed by steeply-pitched roofs and trimmed gables, Tudor style has its roots in English Revival. Four-over-one windows are typically tall and narrow and grouped in multiples. Wall cladding includes brick, stone and occasionally stucco in various combinations. The half-timbering mimics a medieval design and often features a brick infill that is decoratively arranged.