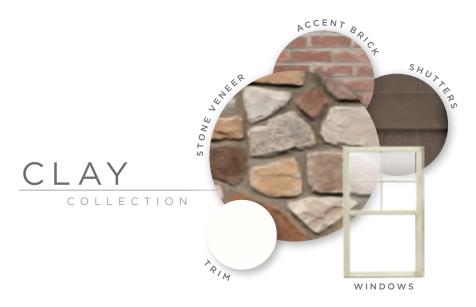

### the USCAN

A modernized version of an old-world style. Fieldstone veneer is the primary cladding and is accurately teamed with stucco on the second story. Colonial brick lintels over tall windows, which are accented by Board-and-Batten shutters, give the home a warm, inviting appearance.