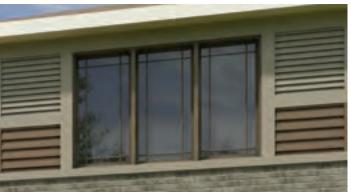

# the Prairie

This horizontal style hints of the flat landscape it's named after. Hipped low-pitched roofs, wide overhanging eaves, square porch supports and rows of casement windows are distinguishing features of The Prairie. The foundation and porch supports are typically clad with brick.