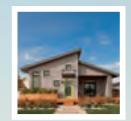

## the Modern

The geometric-shaped roof is a defining element of the Modern-style house. Typically two siding styles — and often a brick veneer — accentuate the clean lines of this look. By employing Board-and-Batten siding and tall fixed windows, the vertical perspective of this design is emphasized.