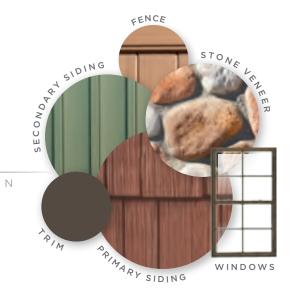

### the Plan

This family's original plan for a new house was transformed into their dream home with *The Designed Exterior* $^{TM}$ . They chose a Craftsman-style design for their 20-acre plot.

Insulated vinyl siding and aluminum-clad wood windows were selected for greater energy efficiency. Polymer shingles and stone veneer offer the beauty of natural materials at lower cost and with less upkeep.

### THE DESIGNED EXTERIOR

White

Ply Gem Fence and Railing

### the **Details**

Double-hung windows with half-colonial grille

Tapered columns evoke the Craftsman style

Low-pitched portico makes an inviting entry

Indoor/outdoor ledgestone fireplace