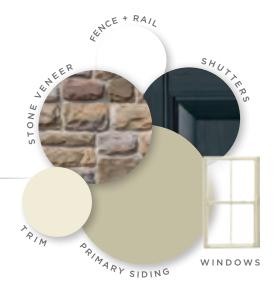

Ply Gem has made it simple to choose color combinations and products that work together. Use our recommendations and specifications at the back of this guide to create authentic, attainable looks tailored to your needs.

#### DESIGNED EXTERIOR PRODUCT SPECS

| 7 | HH |
|---|----|
|   | нн |

|                             | the CABIN Durango collection Pages 16-17                                                                                                     | the CRAFTSMAN Sawmill collection Pages 28-29                                                                                 | the COLONIAL Chic collection pages 40-41                                                                                                      |
|-----------------------------|----------------------------------------------------------------------------------------------------------------------------------------------|------------------------------------------------------------------------------------------------------------------------------|-----------------------------------------------------------------------------------------------------------------------------------------------|
| PRIMARY SIDING              | Variform®Heritage Cedar® Hand-Split Shingle - Sedona Red                                                                                     | Variform® Vortex Extreme™ D4 - Teak                                                                                          | Variform® Contractor's Choice® T3 - Dover White                                                                                               |
| SECONDARY SIDING            | Variform® Board & Batten - Mediterranean Palm                                                                                                | Variform® Heritage Cedar® Hand-Split Shingle - Sandy Tan                                                                     |                                                                                                                                               |
| ACCENTS                     | Trim, Fascia, and Soffit - Musket Brown                                                                                                      | Trim - Natural Almond                                                                                                        | Variform® Trim, Fascia, Soffit - Dover White / Ply Gem Raised Panel Shutters - Painted Pink                                                   |
| WINDOWS                     | Ply Gem Mounting Blocks and Vents - Mediterranean Palm  Ply Com Windows Promium Society Single Hyper & Picture Windows Dork Propre           | Ply Gem Mounting Blocks and Vents - Sandy Tan  Ply Com Windows Promium Sories - Double Hung & Pieture Windows - White        | Monticello® Columns Round - White / Ply Gem Mounting Blocks and Vents - White                                                                 |
| STONE                       | Ply Gem Windows Premium Series - Single Hung & Picture Windows - Dark Bronze Ply Gem Stone Riverstone - Earthtone                            | Ply Gem Windows Premium Series - Double Hung & Picture Windows - White Ply Gem Stone Cut Cobblestone - Autumn                | Ply Gem Windows Premium Series - Double Hung, Shape & Garden Windows - White                                                                  |
| FENCE+RAIL                  | Ply Gem Fence and Railing Woodland Select™ Solid Privacy Fence - Redwood                                                                     | Ply Gem Fence and Railing Custom Rail - Tan / Semi-Privacy Fence - Tan                                                       | Ply Gem Fence and Railing Contour Rail with Spindles / Narrow Scallop Picket Fence - White                                                    |
| GUTTER                      | Leaf Relief* Gutter Protection / Combo Hanger                                                                                                | Leaf Relief® Gutter Protection / Combo Hanger                                                                                | Leaf Relief® Gutter Protection / Combo Hanger                                                                                                 |
|                             | the SHINGLE Steel collection Pages 18-19                                                                                                     | the VICTORIAN Midday collection Pages 30-31                                                                                  | the MODERN Manor collection Pages 43-43                                                                                                       |
|                             |                                                                                                                                              |                                                                                                                              |                                                                                                                                               |
| PRIMARY SIDING              | Variform® Heritage Cedar® Perfection Shingle - Flint                                                                                         | Variform®Ashton Heights® D4 - Wedgewood                                                                                      | Variform® Board & Batten - Twilight Shadow                                                                                                    |
| SECONDARY SIDING<br>ACCENTS | Variform® Heritage Cedar® Perfection Shingle - Twilight Shadow Ply Gem Raised Panel Shutters - Black / Trim, Fascia and Soffit - Dover White | Variform®Contractor's Choice® T3 - Georgian Gray Variform®Heritage Cedar® Round Cut - Classic Cream / Trim - Dover White     | Steel Vertical Siding Variform® Fascia and Soffit - Dover White                                                                               |
| AGGENTS                     | Monticello* Columns - White / Ply GemMounting Blocks and Vents - White                                                                       | Ply Gem Raised Panel Shutters - Dark Berry                                                                                   | Ply Gem Mounting Blocks and Vents - Twilight Shadow                                                                                           |
| WINDOWS                     | Ply Gem Windows Premium Series - Double Hung & Operational Shape Windows - White                                                             | Ply Gem Windows Premium Series - Double Hung Windows - White                                                                 | Ply Gem Windows Fusion Windows Casement & Picture Window - Black                                                                              |
| STONE                       | Ply Gem Stone Cut Cobblestone - Winfield                                                                                                     | - Double Hally Williams 1 Telliam Series - Double Hally Williams - Willie                                                    | - Village Williams Lasion Williams Casement & Licture Williams - Diack                                                                        |
| FENCE+RAIL                  | -                                                                                                                                            | Ply Gem Fence and Railing Custom Rail - White                                                                                | Ply Gem Fence and Railing Standard Rail - White / Solid Privacy Fence - White                                                                 |
| GUTTER                      | Leaf Relief® Gutter Protection / Combo Hanger                                                                                                | Leaf Relief® Gutter Protection / Combo Hanger                                                                                | Leaf Relief® Gutter Protection / Combo Hanger                                                                                                 |
|                             |                                                                                                                                              |                                                                                                                              |                                                                                                                                               |
|                             | the PRAIRIE Boardwalk collection Pages 20-21                                                                                                 | the <b>SPANISH ECLECTIC</b> Cornerstone collection Pages <b>32-33</b>                                                        | the TUSCAN Clay collection PAGES 44-45                                                                                                        |
| PRIMARY SIDING              | Variform® Vortex Extreme™ D4 - Teak                                                                                                          | Stucco                                                                                                                       | Stucco                                                                                                                                        |
| SECONDARY SIDING            | Variform® Contractor's Choice® T3 - Sandy Tan                                                                                                | -                                                                                                                            | -                                                                                                                                             |
| ACCENTS                     | Trim, Fascia and Soffit - Island Pearl                                                                                                       | Trim - Silver Mist                                                                                                           | Trim, Fascia and Soffit - Dover White                                                                                                         |
|                             | Ply Gem Mounting Blocks and Vents - Teak and Sandy Tan                                                                                       | Ply Gem Raised Panel Shutters - Red                                                                                          | Ply Gem Board & Batten Shutters - Brown                                                                                                       |
| WINDOWS                     | Ply Gem Windows Premium Series - Casement & Picture Windows - Dark Bronze                                                                    | Ply Gem Windows Premium Series - Double Hung, Casement & Operational Shape - Black                                           | Ply Gem Windows Premium Series - Double Hung Windows - Ivory                                                                                  |
| STONE                       | Ply Gem Stone Brick - Clarion Colonial                                                                                                       |                                                                                                                              | Ply Gem Stone Fieldstone - Columbia / Brick - Chester                                                                                         |
| FENCE+RAIL                  |                                                                                                                                              |                                                                                                                              |                                                                                                                                               |
| GUTTER                      | Leaf Relief® Gutter Protection / Combo Hanger                                                                                                |                                                                                                                              | •                                                                                                                                             |
|                             | the BUNGALOW Veranda collection Pages 22-23                                                                                                  | the BEACH Key West collection Pages 34-35                                                                                    | the POST-MODERN Slate collection Pages 46-47                                                                                                  |
| PRIMARY SIDING              | Variform® Vortex Extreme™ D4 - Teak                                                                                                          |                                                                                                                              | Variform® ClimaForce™ Insulated Siding D6 - Flint                                                                                             |
| SECONDARY SIDING            | Variform Vortex Extreme 104 - Teak  Variform Heritage Cedar Perfection Shingle - Cabin Cedar                                                 | Variform® Heritage Cedar® Perfection Shingle - Classic Cream                                                                 | variform Climarorce insulated Stding D6 - Film                                                                                                |
| ACCENTS                     | Variform® Trim, Fascia and Soffit - Musket Brown, Trim Coil - Sedona Red                                                                     | -<br>Ply Gem Mounting Blocks and Vents - Classic Cream / Trim - Dover White                                                  | -<br>Variform® Trim, Fascia and Soffit - Flint                                                                                                |
| AGGENTS                     | Ply Gem Mounting Blocks and Vents - Teak                                                                                                     | Ply Gem Open Louvered Shutters - White, Painted Teal                                                                         | Ply Gem Mounting Blocks and Vents - Flint                                                                                                     |
| WINDOWS                     | Ply Gem Windows Premium Series - Double Hung Windows & Garden Window - White                                                                 | Ply Gem Windows Premium Series - Double Hung & Picture Windows - White                                                       | Ply Gem Windows Premium Series - Casement & Picture / Sliding Patio Doors - Dark Bronze                                                       |
|                             | Ply Gem Stone Brick - Clarion Colonial                                                                                                       | -                                                                                                                            | Ply Gem Stone Shadow Ledgetone - PA Lime                                                                                                      |
| FENCE+RAIL                  | Ply Gem Fence and Railing - Custom, Fence with Sunburst Accent - Khaki                                                                       | Ply Gem Fence and Railing Chippendale Rail / Privacy Fence with Picket Accents - White                                       | Ply Gem Fence and Railing Standard Rail - Khaki                                                                                               |
| GUTTER                      | Leaf Relief® Gutter Protection / Combo Hanger                                                                                                | Leaf Relief® Gutter Protection / Combo Hanger                                                                                | Leaf Relief® Gutter Protection / Combo Hanger                                                                                                 |
|                             |                                                                                                                                              |                                                                                                                              |                                                                                                                                               |
|                             | the GEORGIAN Dunes collection Pages 24-25                                                                                                    | the FRENCH COUNTRY Horizon collection Pages 36-37                                                                            | the TUDOR Rainforest collection PAGES 48-49                                                                                                   |
| PRIMARY SIDING              | Variform® Camden Pointe® D4 - Classic Cream                                                                                                  | Variform® Board & Batten - Sandy Tan                                                                                         | Variform® Ashton Heights® D4 - Island Pearl                                                                                                   |
| SECONDARY SIDING            | PLO M. C. DI I. IV. C. D. MILL IT. D. MILL                                                                                                   | - V '                                                                                                                        | -                                                                                                                                             |
| ACCENTS                     | Ply Gem Mounting Blocks and Vents - Dover White / Trim - Dover White                                                                         | Variform® Trim - Island Pearl / Ply GemMounting Blocks and Vents - Sandy Tan                                                 | Variform® Trim, Fascia and Soffit - Sandy Tan                                                                                                 |
| WINDOWS                     | Ply Gem Raised Panel Shutters - Dark Navy                                                                                                    | Ply Gem Raised Panel Shutters - Brown                                                                                        | Ply Gem Mounting Blocks and Vents - Sandy Tan                                                                                                 |
| STONE                       | Ply Gem Windows Premium Series - Double Hung & Operational Shape Windows - White Ply Gem Stone Brick - Chester Colonial                      | Ply Gem Windows Premium Series - Double Hung & Operational Shape Windows - Ivory<br>Ply Gem Stone Cut Cobblestone - Sherwood | Ply Gem Windows Premium Series - Double Hung Windows - Sandalwood<br>Ply Gem Stone Fieldstone - Gray / Ply Gem Stone Brick - Clarion Colonial |
| FENCE+RAIL                  | Ply Gem Fence and Railing Custom Rail - White                                                                                                | -                                                                                                                            | - Grant Stone Florastone Gray / Fry Golff Stone Drick - Glarion Colonial                                                                      |
| GUTTER                      | Leaf Relief® Gutter Protection / Combo Hanger                                                                                                |                                                                                                                              |                                                                                                                                               |
|                             |                                                                                                                                              |                                                                                                                              |                                                                                                                                               |
|                             | the LOW COUNTRY Ridge View collection Pages 26-27                                                                                            | the MID-CENTURY MODERN Saddle collection PAGES 38-39                                                                         | Note: The products listed in this field guide are approximations of colors and                                                                |
| PRIMARY SIDING              | Variform® Vortex Extreme™ D4 - Briarwood                                                                                                     | Variform® Vortex Extreme™ D4 - Autumn Beige                                                                                  | styles represented in the renderings. Consult the Variform Product Guide and                                                                  |
| SECONDARY SIDING            | Variform® Contractor Choice® T3 - Stone Mountain Clay                                                                                        | Variform® D5 Premium Solid Soffit Installed as Vertical Siding - Sandtone                                                    | product color samples for actual product specifications.                                                                                      |
| ACCENTS                     | Trim, Fascia and Soffit - Dover White                                                                                                        | Ply Gem Mounting Blocks & Vents - Autumn Beige, Sandtone / Trim, Fascia & Soffit - Stone Mtn. Clay                           |                                                                                                                                               |
|                             | Ply Gem Mounting Blocks and Vents - Briarwood                                                                                                |                                                                                                                              |                                                                                                                                               |