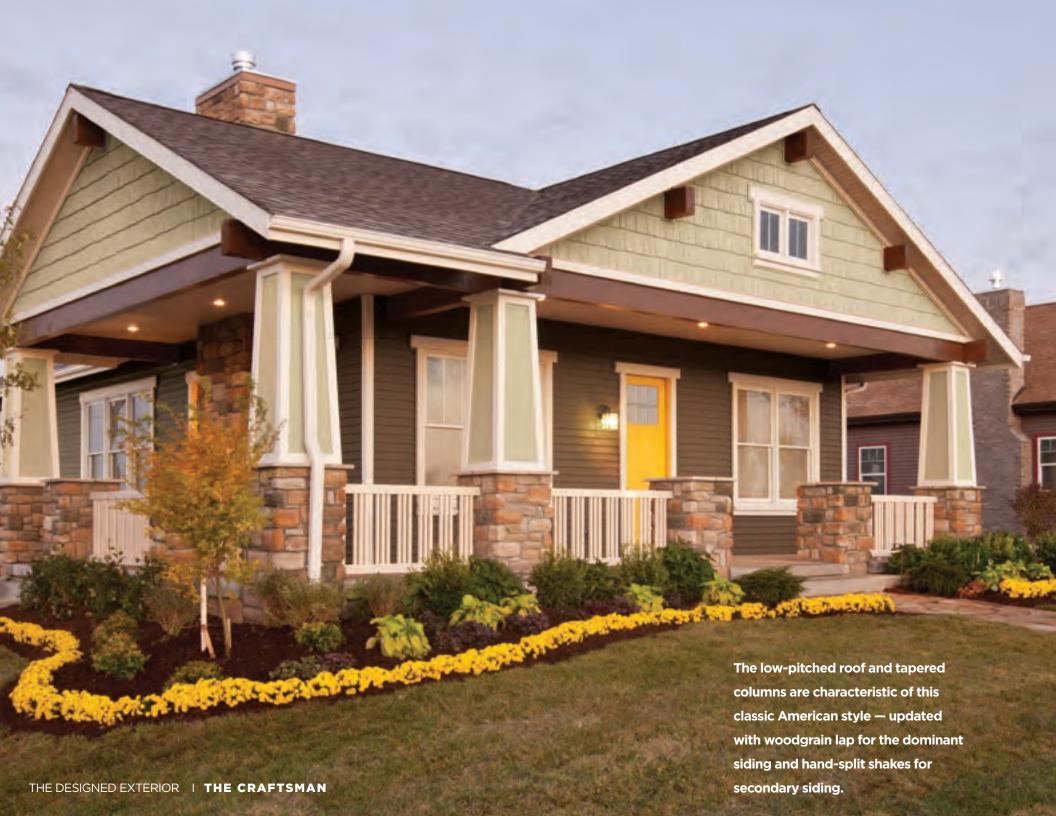

### the Plan

This family's original plan for a new house was transformed into their dream home with *The Designed Exterior* $^{TM}$ . They chose a Craftsman-style design for their 20-acre plot.

Insulated vinyl siding and aluminum-clad wood windows were selected for greater energy efficiency. Polymer shingles and stone veneer offer the beauty of natural materials at lower cost and with less upkeep.

### the **Details**

Double-hung windows with half-colonial grille

Tapered columns evoke the Craftsman style

Low-pitched portico makes an inviting entry

Indoor/outdoor ledgestone fireplace

# the Craftsman

The roof with its overhanging eaves and decorative under-gable braces partner well with the stone piers that support the large porch columns — all together exemplifying the features that define a Craftsmanstyle home. Distinctly new world, it appeared in California at the turn of the 20th century and became the rage in pattern books across the nation.