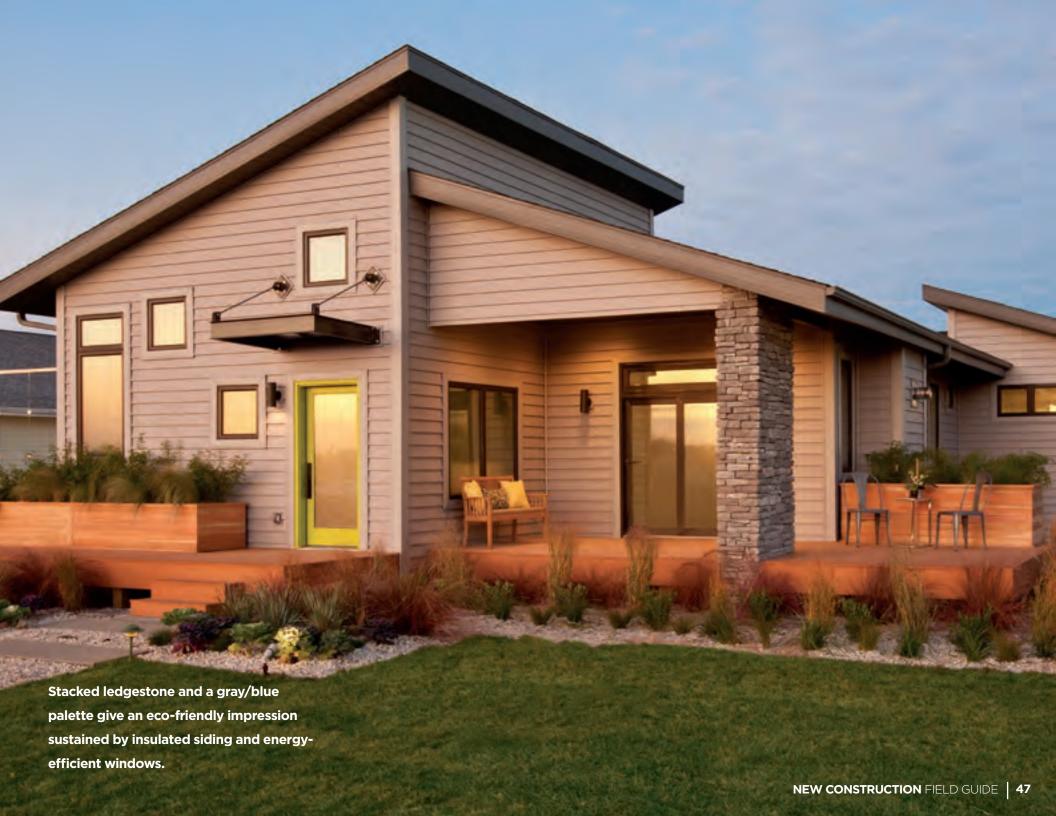

### the Post-Modern

Fashioned to appear distinctively custom, Post-Modern homes celebrate shapes and angles in unexpected ways. The simplistic combination of organic-looking colors and materials along with a no-rules approach to layout and design make this look an innovative approach to house design.