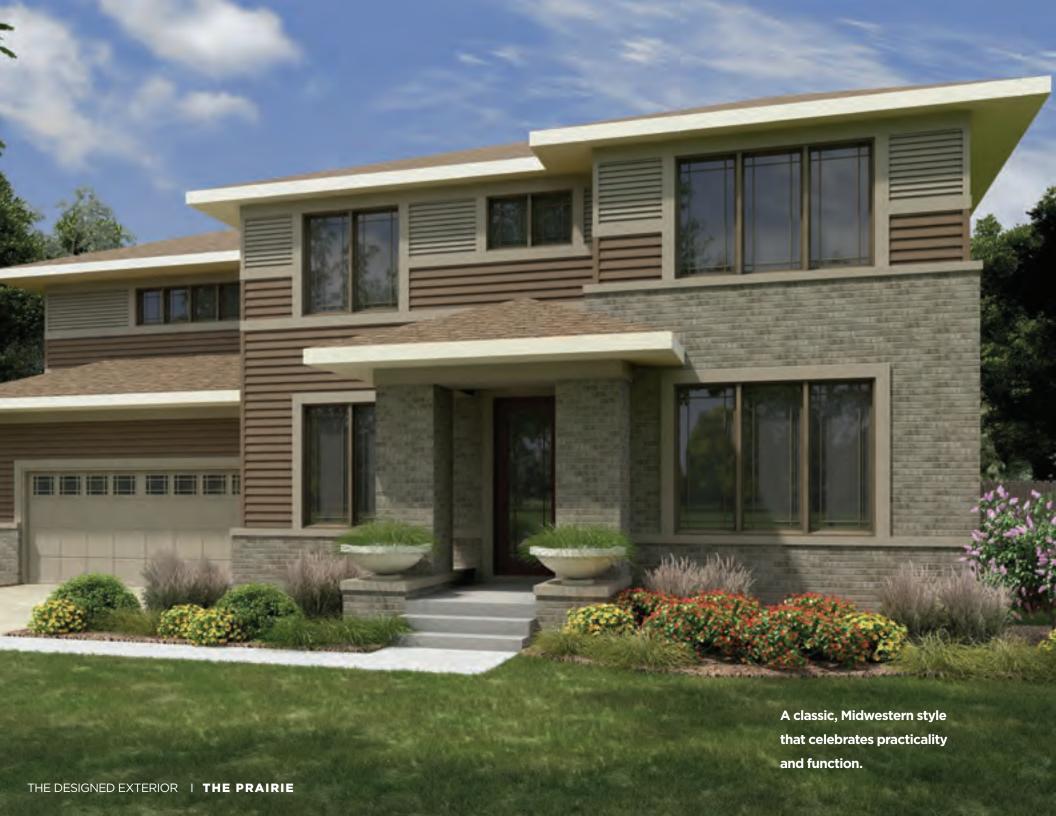

# the Prairie

This horizontal style hints of the flat landscape it's named after. Hipped low-pitched roofs, wide overhanging eaves, square porch supports and rows of casement windows are distinguishing features of The Prairie. The foundation and porch supports are typically clad with brick.