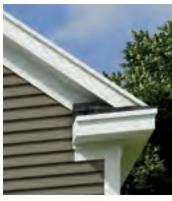

# the LOW Country

The Low Country style developed in coastal locations as an adaptation of classical, French and colonial houses. These homes typically have sloping, columned front porches that are extensions of inside spaces. A deeply pitched main roof along with double-hung 6-over-6 pattern windows and louvered shutters finish off this traditional look.