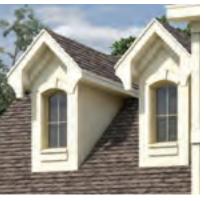

# the Victorian

These 19th century-style folk homes feature ornate porches and trim. Fussy brackets and spindle work, gable details and a combination of Dutch lap siding and scallop shingles lend texture and interest to authenticate the look.