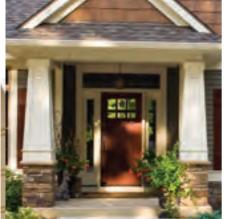

### the Plan

This family's original plan for a new house was transformed into their dream home with *The Designed Exterior* $^{TM}$ . They chose a Craftsman-style design for their 20-acre plot.

Insulated vinyl siding and aluminum-clad wood windows were selected for greater energy efficiency. Polymer shingles and stone veneer offer the beauty of natural materials at lower cost and with less upkeep.

### the **Details**

Double-hung windows with half-colonial grille

Tapered columns evoke the Craftsman style

Low-pitched portico makes an inviting entry

Indoor/outdoor ledgestone fireplace