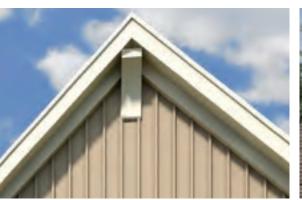

### the **Details**

Double-hung windows with half-colonial grille

Tapered columns evoke the Craftsman style

Low-pitched portico makes an inviting entry

Indoor/outdoor ledgestone fireplace