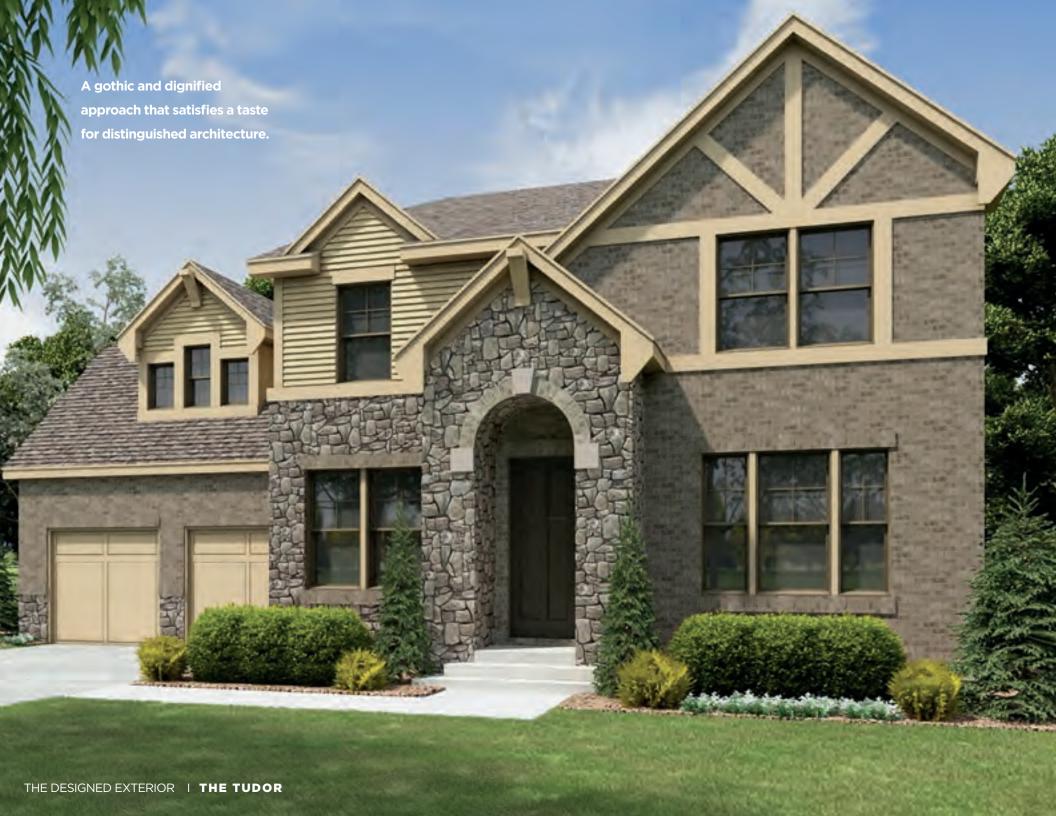

#### the TOO F

Often framed by steeply-pitched roofs and trimmed gables, Tudor style has its roots in English Revival. Four-over-one windows are typically tall and narrow and grouped in multiples. Wall cladding includes brick, stone and occasionally stucco in various combinations. The half-timbering mimics a medieval design and often features a brick infill that is decoratively arranged.