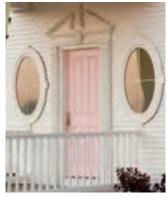

### the Colonial

A true Colonial-style home has strong straight lines and a decorative crown molding above the front door. Pillars typically stand tall on either side of a centralized front door, guarding a small but significant front porch. Beautifully framed and paneled windows also play an important role in this overall design.