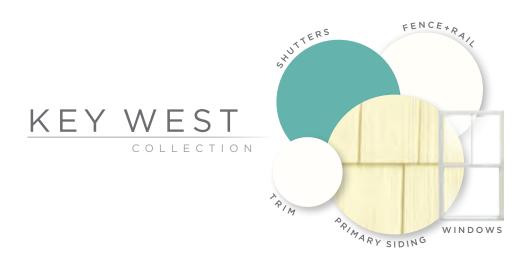

#### DESIGNED EXTERIOR PRODUCT SPECS

| 7 | HH |
|---|----|
|   | нн |

|                             | the CABIN Durango collection Pages 16-17                                                                                                     | the CRAFTSMAN Sawmill collection Pages 28-29                                                                                 | the COLONIAL Chic collection pages 40-41                                                                                                      |
|-----------------------------|----------------------------------------------------------------------------------------------------------------------------------------------|------------------------------------------------------------------------------------------------------------------------------|-----------------------------------------------------------------------------------------------------------------------------------------------|
| PRIMARY SIDING              | Variform®Heritage Cedar® Hand-Split Shingle - Sedona Red                                                                                     | Variform® Vortex Extreme™ D4 - Teak                                                                                          | Variform® Contractor's Choice® T3 - Dover White                                                                                               |
| SECONDARY SIDING            | Variform® Board & Batten - Mediterranean Palm                                                                                                | Variform® Heritage Cedar® Hand-Split Shingle - Sandy Tan                                                                     |                                                                                                                                               |
| ACCENTS                     | Trim, Fascia, and Soffit - Musket Brown                                                                                                      | Trim - Natural Almond                                                                                                        | Variform® Trim, Fascia, Soffit - Dover White / Ply Gem Raised Panel Shutters - Painted Pink                                                   |
| WINDOWS                     | Ply Gem Mounting Blocks and Vents - Mediterranean Palm  Ply Com Windows Promium Society Single Hyper & Picture Windows Dork Propre           | Ply Gem Mounting Blocks and Vents - Sandy Tan  Ply Com Windows Promium Sories - Double Hung & Pieture Windows - White        | Monticello® Columns Round - White / Ply Gem Mounting Blocks and Vents - White                                                                 |
| STONE                       | Ply Gem Windows Premium Series - Single Hung & Picture Windows - Dark Bronze Ply Gem Stone Riverstone - Earthtone                            | Ply Gem Windows Premium Series - Double Hung & Picture Windows - White Ply Gem Stone Cut Cobblestone - Autumn                | Ply Gem Windows Premium Series - Double Hung, Shape & Garden Windows - White                                                                  |
| FENCE+RAIL                  | Ply Gem Fence and Railing Woodland Select™ Solid Privacy Fence - Redwood                                                                     | Ply Gem Fence and Railing Custom Rail - Tan / Semi-Privacy Fence - Tan                                                       | Ply Gem Fence and Railing Contour Rail with Spindles / Narrow Scallop Picket Fence - White                                                    |
| GUTTER                      | Leaf Relief* Gutter Protection / Combo Hanger                                                                                                | Leaf Relief® Gutter Protection / Combo Hanger                                                                                | Leaf Relief® Gutter Protection / Combo Hanger                                                                                                 |
|                             | the SHINGLE Steel collection Pages 18-19                                                                                                     | the VICTORIAN Midday collection Pages 30-31                                                                                  | the MODERN Manor collection Pages 43-43                                                                                                       |
|                             |                                                                                                                                              |                                                                                                                              |                                                                                                                                               |
| PRIMARY SIDING              | Variform® Heritage Cedar® Perfection Shingle - Flint                                                                                         | Variform®Ashton Heights® D4 - Wedgewood                                                                                      | Variform® Board & Batten - Twilight Shadow                                                                                                    |
| SECONDARY SIDING<br>ACCENTS | Variform® Heritage Cedar® Perfection Shingle - Twilight Shadow Ply Gem Raised Panel Shutters - Black / Trim, Fascia and Soffit - Dover White | Variform®Contractor's Choice® T3 - Georgian Gray Variform®Heritage Cedar® Round Cut - Classic Cream / Trim - Dover White     | Steel Vertical Siding Variform® Fascia and Soffit - Dover White                                                                               |
| AGGENTS                     | Monticello* Columns - White / Ply GemMounting Blocks and Vents - White                                                                       | Ply Gem Raised Panel Shutters - Dark Berry                                                                                   | Ply Gem Mounting Blocks and Vents - Twilight Shadow                                                                                           |
| WINDOWS                     | Ply Gem Windows Premium Series - Double Hung & Operational Shape Windows - White                                                             | Ply Gem Windows Premium Series - Double Hung Windows - White                                                                 | Ply Gem Windows Fusion Windows Casement & Picture Window - Black                                                                              |
| STONE                       | Ply Gem Stone Cut Cobblestone - Winfield                                                                                                     | - Double Hally Williams 1 Telliam Series - Double Hally Williams - Willie                                                    | - Village Williams Lasion Williams Casement & Licture Williams - Diack                                                                        |
| FENCE+RAIL                  | -                                                                                                                                            | Ply Gem Fence and Railing Custom Rail - White                                                                                | Ply Gem Fence and Railing Standard Rail - White / Solid Privacy Fence - White                                                                 |
| GUTTER                      | Leaf Relief® Gutter Protection / Combo Hanger                                                                                                | Leaf Relief® Gutter Protection / Combo Hanger                                                                                | Leaf Relief® Gutter Protection / Combo Hanger                                                                                                 |
|                             |                                                                                                                                              |                                                                                                                              |                                                                                                                                               |
|                             | the PRAIRIE Boardwalk collection Pages 20-21                                                                                                 | the <b>SPANISH ECLECTIC</b> Cornerstone collection Pages <b>32-33</b>                                                        | the TUSCAN Clay collection PAGES 44-45                                                                                                        |
| PRIMARY SIDING              | Variform® Vortex Extreme™ D4 - Teak                                                                                                          | Stucco                                                                                                                       | Stucco                                                                                                                                        |
| SECONDARY SIDING            | Variform® Contractor's Choice® T3 - Sandy Tan                                                                                                | -                                                                                                                            | -                                                                                                                                             |
| ACCENTS                     | Trim, Fascia and Soffit - Island Pearl                                                                                                       | Trim - Silver Mist                                                                                                           | Trim, Fascia and Soffit - Dover White                                                                                                         |
|                             | Ply Gem Mounting Blocks and Vents - Teak and Sandy Tan                                                                                       | Ply Gem Raised Panel Shutters - Red                                                                                          | Ply Gem Board & Batten Shutters - Brown                                                                                                       |
| WINDOWS                     | Ply Gem Windows Premium Series - Casement & Picture Windows - Dark Bronze                                                                    | Ply Gem Windows Premium Series - Double Hung, Casement & Operational Shape - Black                                           | Ply Gem Windows Premium Series - Double Hung Windows - Ivory                                                                                  |
| STONE                       | Ply Gem Stone Brick - Clarion Colonial                                                                                                       |                                                                                                                              | Ply Gem Stone Fieldstone - Columbia / Brick - Chester                                                                                         |
| FENCE+RAIL                  |                                                                                                                                              |                                                                                                                              |                                                                                                                                               |
| GUTTER                      | Leaf Relief® Gutter Protection / Combo Hanger                                                                                                |                                                                                                                              | •                                                                                                                                             |
|                             | the BUNGALOW Veranda collection Pages 22-23                                                                                                  | the BEACH Key West collection Pages 34-35                                                                                    | the POST-MODERN Slate collection Pages 46-47                                                                                                  |
| PRIMARY SIDING              | Variform® Vortex Extreme™ D4 - Teak                                                                                                          |                                                                                                                              | Variform® ClimaForce™ Insulated Siding D6 - Flint                                                                                             |
| SECONDARY SIDING            | Variform Vortex Extreme 104 - Teak  Variform Heritage Cedar Perfection Shingle - Cabin Cedar                                                 | Variform® Heritage Cedar® Perfection Shingle - Classic Cream                                                                 | variform Climarorce insulated Stding D6 - Film                                                                                                |
| ACCENTS                     | Variform® Trim, Fascia and Soffit - Musket Brown, Trim Coil - Sedona Red                                                                     | -<br>Ply Gem Mounting Blocks and Vents - Classic Cream / Trim - Dover White                                                  | -<br>Variform® Trim, Fascia and Soffit - Flint                                                                                                |
| AGGENTS                     | Ply Gem Mounting Blocks and Vents - Teak                                                                                                     | Ply Gem Open Louvered Shutters - White, Painted Teal                                                                         | Ply Gem Mounting Blocks and Vents - Flint                                                                                                     |
| WINDOWS                     | Ply Gem Windows Premium Series - Double Hung Windows & Garden Window - White                                                                 | Ply Gem Windows Premium Series - Double Hung & Picture Windows - White                                                       | Ply Gem Windows Premium Series - Casement & Picture / Sliding Patio Doors - Dark Bronze                                                       |
|                             | Ply Gem Stone Brick - Clarion Colonial                                                                                                       | -                                                                                                                            | Ply Gem Stone Shadow Ledgetone - PA Lime                                                                                                      |
| FENCE+RAIL                  | Ply Gem Fence and Railing - Custom, Fence with Sunburst Accent - Khaki                                                                       | Ply Gem Fence and Railing Chippendale Rail / Privacy Fence with Picket Accents - White                                       | Ply Gem Fence and Railing Standard Rail - Khaki                                                                                               |
| GUTTER                      | Leaf Relief® Gutter Protection / Combo Hanger                                                                                                | Leaf Relief® Gutter Protection / Combo Hanger                                                                                | Leaf Relief® Gutter Protection / Combo Hanger                                                                                                 |
|                             |                                                                                                                                              |                                                                                                                              |                                                                                                                                               |
|                             | the GEORGIAN Dunes collection Pages 24-25                                                                                                    | the FRENCH COUNTRY Horizon collection Pages 36-37                                                                            | the TUDOR Rainforest collection PAGES 48-49                                                                                                   |
| PRIMARY SIDING              | Variform® Camden Pointe® D4 - Classic Cream                                                                                                  | Variform® Board & Batten - Sandy Tan                                                                                         | Variform® Ashton Heights® D4 - Island Pearl                                                                                                   |
| SECONDARY SIDING            | PLO M. C. DI I. IV. C. D. MILL IT. D. MILL                                                                                                   | - V '                                                                                                                        | -                                                                                                                                             |
| ACCENTS                     | Ply Gem Mounting Blocks and Vents - Dover White / Trim - Dover White                                                                         | Variform® Trim - Island Pearl / Ply GemMounting Blocks and Vents - Sandy Tan                                                 | Variform® Trim, Fascia and Soffit - Sandy Tan                                                                                                 |
| WINDOWS                     | Ply Gem Raised Panel Shutters - Dark Navy                                                                                                    | Ply Gem Raised Panel Shutters - Brown                                                                                        | Ply Gem Mounting Blocks and Vents - Sandy Tan                                                                                                 |
| STONE                       | Ply Gem Windows Premium Series - Double Hung & Operational Shape Windows - White Ply Gem Stone Brick - Chester Colonial                      | Ply Gem Windows Premium Series - Double Hung & Operational Shape Windows - Ivory<br>Ply Gem Stone Cut Cobblestone - Sherwood | Ply Gem Windows Premium Series - Double Hung Windows - Sandalwood<br>Ply Gem Stone Fieldstone - Gray / Ply Gem Stone Brick - Clarion Colonial |
| FENCE+RAIL                  | Ply Gem Fence and Railing Custom Rail - White                                                                                                | -                                                                                                                            | - Grant Stone Florastone Gray / Fry Golff Stone Drick - Glarion Colonial                                                                      |
| GUTTER                      | Leaf Relief® Gutter Protection / Combo Hanger                                                                                                |                                                                                                                              |                                                                                                                                               |
|                             |                                                                                                                                              |                                                                                                                              |                                                                                                                                               |
|                             | the LOW COUNTRY Ridge View collection Pages 26-27                                                                                            | the MID-CENTURY MODERN Saddle collection PAGES 38-39                                                                         | Note: The products listed in this field guide are approximations of colors and                                                                |
| PRIMARY SIDING              | Variform® Vortex Extreme™ D4 - Briarwood                                                                                                     | Variform® Vortex Extreme™ D4 - Autumn Beige                                                                                  | styles represented in the renderings. Consult the Variform Product Guide and                                                                  |
| SECONDARY SIDING            | Variform® Contractor Choice® T3 - Stone Mountain Clay                                                                                        | Variform® D5 Premium Solid Soffit Installed as Vertical Siding - Sandtone                                                    | product color samples for actual product specifications.                                                                                      |
| ACCENTS                     | Trim, Fascia and Soffit - Dover White                                                                                                        | Ply Gem Mounting Blocks & Vents - Autumn Beige, Sandtone / Trim, Fascia & Soffit - Stone Mtn. Clay                           |                                                                                                                                               |
|                             | Ply Gem Mounting Blocks and Vents - Briarwood                                                                                                |                                                                                                                              |                                                                                                                                               |