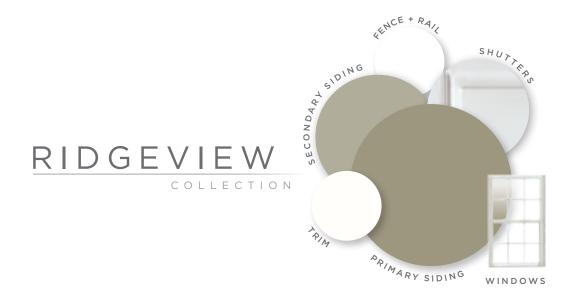

#### DESIGNED EXTERIOR PRODUCT SPECS

| 7 | HH |
|---|----|
|   | нн |

|                             | the CABIN Durango collection Pages 16-17                                                                                                     | the CRAFTSMAN Sawmill collection Pages 28-29                                                                                 | the COLONIAL Chic collection pages 40-41                                                                                                      |
|-----------------------------|----------------------------------------------------------------------------------------------------------------------------------------------|------------------------------------------------------------------------------------------------------------------------------|-----------------------------------------------------------------------------------------------------------------------------------------------|
| PRIMARY SIDING              | Variform®Heritage Cedar® Hand-Split Shingle - Sedona Red                                                                                     | Variform® Vortex Extreme™ D4 - Teak                                                                                          | Variform® Contractor's Choice® T3 - Dover White                                                                                               |
| SECONDARY SIDING            | Variform® Board & Batten - Mediterranean Palm                                                                                                | Variform® Heritage Cedar® Hand-Split Shingle - Sandy Tan                                                                     |                                                                                                                                               |
| ACCENTS                     | Trim, Fascia, and Soffit - Musket Brown                                                                                                      | Trim - Natural Almond                                                                                                        | Variform® Trim, Fascia, Soffit - Dover White / Ply Gem Raised Panel Shutters - Painted Pink                                                   |
| WINDOWS                     | Ply Gem Mounting Blocks and Vents - Mediterranean Palm  Ply Com Windows Promium Society Single Hyper & Picture Windows Dork Propre           | Ply Gem Mounting Blocks and Vents - Sandy Tan  Ply Com Windows Promium Sories - Double Hung & Pieture Windows - White        | Monticello® Columns Round - White / Ply Gem Mounting Blocks and Vents - White                                                                 |
| STONE                       | Ply Gem Windows Premium Series - Single Hung & Picture Windows - Dark Bronze Ply Gem Stone Riverstone - Earthtone                            | Ply Gem Windows Premium Series - Double Hung & Picture Windows - White Ply Gem Stone Cut Cobblestone - Autumn                | Ply Gem Windows Premium Series - Double Hung, Shape & Garden Windows - White                                                                  |
| FENCE+RAIL                  | Ply Gem Fence and Railing Woodland Select™ Solid Privacy Fence - Redwood                                                                     | Ply Gem Fence and Railing Custom Rail - Tan / Semi-Privacy Fence - Tan                                                       | Ply Gem Fence and Railing Contour Rail with Spindles / Narrow Scallop Picket Fence - White                                                    |
| GUTTER                      | Leaf Relief* Gutter Protection / Combo Hanger                                                                                                | Leaf Relief® Gutter Protection / Combo Hanger                                                                                | Leaf Relief® Gutter Protection / Combo Hanger                                                                                                 |
|                             | the SHINGLE Steel collection Pages 18-19                                                                                                     | the VICTORIAN Midday collection Pages 30-31                                                                                  | the MODERN Manor collection Pages 43-43                                                                                                       |
|                             |                                                                                                                                              |                                                                                                                              |                                                                                                                                               |
| PRIMARY SIDING              | Variform® Heritage Cedar® Perfection Shingle - Flint                                                                                         | Variform®Ashton Heights® D4 - Wedgewood                                                                                      | Variform® Board & Batten - Twilight Shadow                                                                                                    |
| SECONDARY SIDING<br>ACCENTS | Variform® Heritage Cedar® Perfection Shingle - Twilight Shadow Ply Gem Raised Panel Shutters - Black / Trim, Fascia and Soffit - Dover White | Variform®Contractor's Choice® T3 - Georgian Gray Variform®Heritage Cedar® Round Cut - Classic Cream / Trim - Dover White     | Steel Vertical Siding Variform® Fascia and Soffit - Dover White                                                                               |
| AGGENTS                     | Monticello* Columns - White / Ply GemMounting Blocks and Vents - White                                                                       | Ply Gem Raised Panel Shutters - Dark Berry                                                                                   | Ply Gem Mounting Blocks and Vents - Twilight Shadow                                                                                           |
| WINDOWS                     | Ply Gem Windows Premium Series - Double Hung & Operational Shape Windows - White                                                             | Ply Gem Windows Premium Series - Double Hung Windows - White                                                                 | Ply Gem Windows Fusion Windows Casement & Picture Window - Black                                                                              |
| STONE                       | Ply Gem Stone Cut Cobblestone - Winfield                                                                                                     | - Double Hally Williams 1 Telliam Series - Double Hally Williams - Willie                                                    | - Village Williams Lasion Williams Casement & Licture Williams - Diack                                                                        |
| FENCE+RAIL                  | -                                                                                                                                            | Ply Gem Fence and Railing Custom Rail - White                                                                                | Ply Gem Fence and Railing Standard Rail - White / Solid Privacy Fence - White                                                                 |
| GUTTER                      | Leaf Relief® Gutter Protection / Combo Hanger                                                                                                | Leaf Relief® Gutter Protection / Combo Hanger                                                                                | Leaf Relief® Gutter Protection / Combo Hanger                                                                                                 |
|                             |                                                                                                                                              |                                                                                                                              |                                                                                                                                               |
|                             | the PRAIRIE Boardwalk collection Pages 20-21                                                                                                 | the <b>SPANISH ECLECTIC</b> Cornerstone collection Pages <b>32-33</b>                                                        | the TUSCAN Clay collection PAGES 44-45                                                                                                        |
| PRIMARY SIDING              | Variform® Vortex Extreme™ D4 - Teak                                                                                                          | Stucco                                                                                                                       | Stucco                                                                                                                                        |
| SECONDARY SIDING            | Variform® Contractor's Choice® T3 - Sandy Tan                                                                                                | -                                                                                                                            | -                                                                                                                                             |
| ACCENTS                     | Trim, Fascia and Soffit - Island Pearl                                                                                                       | Trim - Silver Mist                                                                                                           | Trim, Fascia and Soffit - Dover White                                                                                                         |
|                             | Ply Gem Mounting Blocks and Vents - Teak and Sandy Tan                                                                                       | Ply Gem Raised Panel Shutters - Red                                                                                          | Ply Gem Board & Batten Shutters - Brown                                                                                                       |
| WINDOWS                     | Ply Gem Windows Premium Series - Casement & Picture Windows - Dark Bronze                                                                    | Ply Gem Windows Premium Series - Double Hung, Casement & Operational Shape - Black                                           | Ply Gem Windows Premium Series - Double Hung Windows - Ivory                                                                                  |
| STONE                       | Ply Gem Stone Brick - Clarion Colonial                                                                                                       |                                                                                                                              | Ply Gem Stone Fieldstone - Columbia / Brick - Chester                                                                                         |
| FENCE+RAIL                  |                                                                                                                                              |                                                                                                                              |                                                                                                                                               |
| GUTTER                      | Leaf Relief® Gutter Protection / Combo Hanger                                                                                                |                                                                                                                              | •                                                                                                                                             |
|                             | the BUNGALOW Veranda collection Pages 22-23                                                                                                  | the BEACH Key West collection Pages 34-35                                                                                    | the POST-MODERN Slate collection Pages 46-47                                                                                                  |
| PRIMARY SIDING              | Variform® Vortex Extreme™ D4 - Teak                                                                                                          |                                                                                                                              | Variform® ClimaForce™ Insulated Siding D6 - Flint                                                                                             |
| SECONDARY SIDING            | Variform Vortex Extreme 104 - Teak  Variform Heritage Cedar Perfection Shingle - Cabin Cedar                                                 | Variform® Heritage Cedar® Perfection Shingle - Classic Cream                                                                 | variform Climarorce insulated Stding D6 - Film                                                                                                |
| ACCENTS                     | Variform® Trim, Fascia and Soffit - Musket Brown, Trim Coil - Sedona Red                                                                     | -<br>Ply Gem Mounting Blocks and Vents - Classic Cream / Trim - Dover White                                                  | -<br>Variform® Trim, Fascia and Soffit - Flint                                                                                                |
| AGGENTS                     | Ply Gem Mounting Blocks and Vents - Teak                                                                                                     | Ply Gem Open Louvered Shutters - White, Painted Teal                                                                         | Ply Gem Mounting Blocks and Vents - Flint                                                                                                     |
| WINDOWS                     | Ply Gem Windows Premium Series - Double Hung Windows & Garden Window - White                                                                 | Ply Gem Windows Premium Series - Double Hung & Picture Windows - White                                                       | Ply Gem Windows Premium Series - Casement & Picture / Sliding Patio Doors - Dark Bronze                                                       |
|                             | Ply Gem Stone Brick - Clarion Colonial                                                                                                       | -                                                                                                                            | Ply Gem Stone Shadow Ledgetone - PA Lime                                                                                                      |
| FENCE+RAIL                  | Ply Gem Fence and Railing - Custom, Fence with Sunburst Accent - Khaki                                                                       | Ply Gem Fence and Railing Chippendale Rail / Privacy Fence with Picket Accents - White                                       | Ply Gem Fence and Railing Standard Rail - Khaki                                                                                               |
| GUTTER                      | Leaf Relief® Gutter Protection / Combo Hanger                                                                                                | Leaf Relief® Gutter Protection / Combo Hanger                                                                                | Leaf Relief® Gutter Protection / Combo Hanger                                                                                                 |
|                             |                                                                                                                                              |                                                                                                                              |                                                                                                                                               |
|                             | the GEORGIAN Dunes collection Pages 24-25                                                                                                    | the FRENCH COUNTRY Horizon collection Pages 36-37                                                                            | the TUDOR Rainforest collection PAGES 48-49                                                                                                   |
| PRIMARY SIDING              | Variform® Camden Pointe® D4 - Classic Cream                                                                                                  | Variform® Board & Batten - Sandy Tan                                                                                         | Variform® Ashton Heights® D4 - Island Pearl                                                                                                   |
| SECONDARY SIDING            | PLO M. C. DI I. IV. C. D. MILL IT. D. MILL                                                                                                   | - V '                                                                                                                        | -                                                                                                                                             |
| ACCENTS                     | Ply Gem Mounting Blocks and Vents - Dover White / Trim - Dover White                                                                         | Variform® Trim - Island Pearl / Ply GemMounting Blocks and Vents - Sandy Tan                                                 | Variform® Trim, Fascia and Soffit - Sandy Tan                                                                                                 |
| WINDOWS                     | Ply Gem Raised Panel Shutters - Dark Navy                                                                                                    | Ply Gem Raised Panel Shutters - Brown                                                                                        | Ply Gem Mounting Blocks and Vents - Sandy Tan                                                                                                 |
| STONE                       | Ply Gem Windows Premium Series - Double Hung & Operational Shape Windows - White Ply Gem Stone Brick - Chester Colonial                      | Ply Gem Windows Premium Series - Double Hung & Operational Shape Windows - Ivory<br>Ply Gem Stone Cut Cobblestone - Sherwood | Ply Gem Windows Premium Series - Double Hung Windows - Sandalwood<br>Ply Gem Stone Fieldstone - Gray / Ply Gem Stone Brick - Clarion Colonial |
| FENCE+RAIL                  | Ply Gem Fence and Railing Custom Rail - White                                                                                                | -                                                                                                                            | - Grant Stone Florastone Gray / Fry Golff Stone Drick - Glarion Colonial                                                                      |
| GUTTER                      | Leaf Relief® Gutter Protection / Combo Hanger                                                                                                |                                                                                                                              |                                                                                                                                               |
|                             |                                                                                                                                              |                                                                                                                              |                                                                                                                                               |
|                             | the LOW COUNTRY Ridge View collection Pages 26-27                                                                                            | the MID-CENTURY MODERN Saddle collection PAGES 38-39                                                                         | Note: The products listed in this field guide are approximations of colors and                                                                |
| PRIMARY SIDING              | Variform® Vortex Extreme™ D4 - Briarwood                                                                                                     | Variform® Vortex Extreme™ D4 - Autumn Beige                                                                                  | styles represented in the renderings. Consult the Variform Product Guide and                                                                  |
| SECONDARY SIDING            | Variform® Contractor Choice® T3 - Stone Mountain Clay                                                                                        | Variform® D5 Premium Solid Soffit Installed as Vertical Siding - Sandtone                                                    | product color samples for actual product specifications.                                                                                      |
| ACCENTS                     | Trim, Fascia and Soffit - Dover White                                                                                                        | Ply Gem Mounting Blocks & Vents - Autumn Beige, Sandtone / Trim, Fascia & Soffit - Stone Mtn. Clay                           |                                                                                                                                               |
|                             | Ply Gem Mounting Blocks and Vents - Briarwood                                                                                                |                                                                                                                              |                                                                                                                                               |