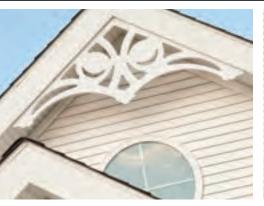

### the Colonial

A true Colonial-style home has strong straight lines and a decorative crown molding above the front door. Pillars typically stand tall on either side of a centralized front door, guarding a small but significant front porch. Beautifully framed and paneled windows also play an important role in this overall design.