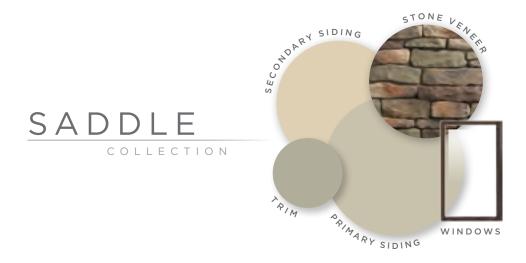

#### the Mid-Century Modern

Made popular in California, the Mid-Century Modern style was influenced by Frank Lloyd Wright and is characterized by a post-and-beam aesthetic, low-pitched roofs and lots of glass. Employing the simple use of materials and trim with limited ornamentation, the typical design elements include wide roof eaves with exposed beams and large areas of picture windows.

#### DESIGNED EXTERIOR PRODUCT SPECS

| 7 | HH |
|---|----|
|   | нн |

|                             | the CABIN Durango collection Pages 16-17                                                                                                     | the CRAFTSMAN Sawmill collection Pages 28-29                                                                                 | the COLONIAL Chic collection pages 40-41                                                                                                      |
|-----------------------------|----------------------------------------------------------------------------------------------------------------------------------------------|------------------------------------------------------------------------------------------------------------------------------|-----------------------------------------------------------------------------------------------------------------------------------------------|
| PRIMARY SIDING              | Variform®Heritage Cedar® Hand-Split Shingle - Sedona Red                                                                                     | Variform® Vortex Extreme™ D4 - Teak                                                                                          | Variform® Contractor's Choice® T3 - Dover White                                                                                               |
| SECONDARY SIDING            | Variform® Board & Batten - Mediterranean Palm                                                                                                | Variform® Heritage Cedar® Hand-Split Shingle - Sandy Tan                                                                     |                                                                                                                                               |
| ACCENTS                     | Trim, Fascia, and Soffit - Musket Brown                                                                                                      | Trim - Natural Almond                                                                                                        | Variform® Trim, Fascia, Soffit - Dover White / Ply Gem Raised Panel Shutters - Painted Pink                                                   |
| WINDOWS                     | Ply Gem Mounting Blocks and Vents - Mediterranean Palm  Ply Com Windows Promium Society Single Hyper & Picture Windows Dork Propre           | Ply Gem Mounting Blocks and Vents - Sandy Tan  Ply Com Windows Promium Sories - Double Hung & Pieture Windows - White        | Monticello® Columns Round - White / Ply Gem Mounting Blocks and Vents - White                                                                 |
| STONE                       | Ply Gem Windows Premium Series - Single Hung & Picture Windows - Dark Bronze Ply Gem Stone Riverstone - Earthtone                            | Ply Gem Windows Premium Series - Double Hung & Picture Windows - White Ply Gem Stone Cut Cobblestone - Autumn                | Ply Gem Windows Premium Series - Double Hung, Shape & Garden Windows - White                                                                  |
| FENCE+RAIL                  | Ply Gem Fence and Railing Woodland Select™ Solid Privacy Fence - Redwood                                                                     | Ply Gem Fence and Railing Custom Rail - Tan / Semi-Privacy Fence - Tan                                                       | Ply Gem Fence and Railing Contour Rail with Spindles / Narrow Scallop Picket Fence - White                                                    |
| GUTTER                      | Leaf Relief* Gutter Protection / Combo Hanger                                                                                                | Leaf Relief® Gutter Protection / Combo Hanger                                                                                | Leaf Relief® Gutter Protection / Combo Hanger                                                                                                 |
|                             | the SHINGLE Steel collection Pages 18-19                                                                                                     | the VICTORIAN Midday collection Pages 30-31                                                                                  | the MODERN Manor collection Pages 43-43                                                                                                       |
|                             |                                                                                                                                              |                                                                                                                              |                                                                                                                                               |
| PRIMARY SIDING              | Variform® Heritage Cedar® Perfection Shingle - Flint                                                                                         | Variform®Ashton Heights® D4 - Wedgewood                                                                                      | Variform® Board & Batten - Twilight Shadow                                                                                                    |
| SECONDARY SIDING<br>ACCENTS | Variform® Heritage Cedar® Perfection Shingle - Twilight Shadow Ply Gem Raised Panel Shutters - Black / Trim, Fascia and Soffit - Dover White | Variform®Contractor's Choice® T3 - Georgian Gray Variform®Heritage Cedar® Round Cut - Classic Cream / Trim - Dover White     | Steel Vertical Siding Variform® Fascia and Soffit - Dover White                                                                               |
| AGGENTS                     | Monticello* Columns - White / Ply GemMounting Blocks and Vents - White                                                                       | Ply Gem Raised Panel Shutters - Dark Berry                                                                                   | Ply Gem Mounting Blocks and Vents - Twilight Shadow                                                                                           |
| WINDOWS                     | Ply Gem Windows Premium Series - Double Hung & Operational Shape Windows - White                                                             | Ply Gem Windows Premium Series - Double Hung Windows - White                                                                 | Ply Gem Windows Fusion Windows Casement & Picture Window - Black                                                                              |
| STONE                       | Ply Gem Stone Cut Cobblestone - Winfield                                                                                                     | - Double Hally Williams 1 Telliam Series - Double Hally Williams - Willie                                                    | - Village Williams Lasion Williams Casement & Licture Williams - Diack                                                                        |
| FENCE+RAIL                  | -                                                                                                                                            | Ply Gem Fence and Railing Custom Rail - White                                                                                | Ply Gem Fence and Railing Standard Rail - White / Solid Privacy Fence - White                                                                 |
| GUTTER                      | Leaf Relief® Gutter Protection / Combo Hanger                                                                                                | Leaf Relief® Gutter Protection / Combo Hanger                                                                                | Leaf Relief® Gutter Protection / Combo Hanger                                                                                                 |
|                             |                                                                                                                                              |                                                                                                                              |                                                                                                                                               |
|                             | the PRAIRIE Boardwalk collection Pages 20-21                                                                                                 | the <b>SPANISH ECLECTIC</b> Cornerstone collection Pages <b>32-33</b>                                                        | the TUSCAN Clay collection PAGES 44-45                                                                                                        |
| PRIMARY SIDING              | Variform® Vortex Extreme™ D4 - Teak                                                                                                          | Stucco                                                                                                                       | Stucco                                                                                                                                        |
| SECONDARY SIDING            | Variform® Contractor's Choice® T3 - Sandy Tan                                                                                                | -                                                                                                                            | -                                                                                                                                             |
| ACCENTS                     | Trim, Fascia and Soffit - Island Pearl                                                                                                       | Trim - Silver Mist                                                                                                           | Trim, Fascia and Soffit - Dover White                                                                                                         |
|                             | Ply Gem Mounting Blocks and Vents - Teak and Sandy Tan                                                                                       | Ply Gem Raised Panel Shutters - Red                                                                                          | Ply Gem Board & Batten Shutters - Brown                                                                                                       |
| WINDOWS                     | Ply Gem Windows Premium Series - Casement & Picture Windows - Dark Bronze                                                                    | Ply Gem Windows Premium Series - Double Hung, Casement & Operational Shape - Black                                           | Ply Gem Windows Premium Series - Double Hung Windows - Ivory                                                                                  |
| STONE                       | Ply Gem Stone Brick - Clarion Colonial                                                                                                       |                                                                                                                              | Ply Gem Stone Fieldstone - Columbia / Brick - Chester                                                                                         |
| FENCE+RAIL                  |                                                                                                                                              |                                                                                                                              |                                                                                                                                               |
| GUTTER                      | Leaf Relief® Gutter Protection / Combo Hanger                                                                                                |                                                                                                                              | •                                                                                                                                             |
|                             | the BUNGALOW Veranda collection Pages 22-23                                                                                                  | the BEACH Key West collection Pages 34-35                                                                                    | the POST-MODERN Slate collection Pages 46-47                                                                                                  |
| PRIMARY SIDING              | Variform® Vortex Extreme™ D4 - Teak                                                                                                          |                                                                                                                              | Variform® ClimaForce™ Insulated Siding D6 - Flint                                                                                             |
| SECONDARY SIDING            | Variform Vortex Extreme 104 - Teak  Variform Heritage Cedar Perfection Shingle - Cabin Cedar                                                 | Variform® Heritage Cedar® Perfection Shingle - Classic Cream                                                                 | variform Climarorce insulated Stding D6 - Film                                                                                                |
| ACCENTS                     | Variform® Trim, Fascia and Soffit - Musket Brown, Trim Coil - Sedona Red                                                                     | -<br>Ply Gem Mounting Blocks and Vents - Classic Cream / Trim - Dover White                                                  | -<br>Variform® Trim, Fascia and Soffit - Flint                                                                                                |
| AGGENTS                     | Ply Gem Mounting Blocks and Vents - Teak                                                                                                     | Ply Gem Open Louvered Shutters - White, Painted Teal                                                                         | Ply Gem Mounting Blocks and Vents - Flint                                                                                                     |
| WINDOWS                     | Ply Gem Windows Premium Series - Double Hung Windows & Garden Window - White                                                                 | Ply Gem Windows Premium Series - Double Hung & Picture Windows - White                                                       | Ply Gem Windows Premium Series - Casement & Picture / Sliding Patio Doors - Dark Bronze                                                       |
|                             | Ply Gem Stone Brick - Clarion Colonial                                                                                                       | -                                                                                                                            | Ply Gem Stone Shadow Ledgetone - PA Lime                                                                                                      |
| FENCE+RAIL                  | Ply Gem Fence and Railing - Custom, Fence with Sunburst Accent - Khaki                                                                       | Ply Gem Fence and Railing Chippendale Rail / Privacy Fence with Picket Accents - White                                       | Ply Gem Fence and Railing Standard Rail - Khaki                                                                                               |
| GUTTER                      | Leaf Relief® Gutter Protection / Combo Hanger                                                                                                | Leaf Relief® Gutter Protection / Combo Hanger                                                                                | Leaf Relief® Gutter Protection / Combo Hanger                                                                                                 |
|                             |                                                                                                                                              |                                                                                                                              |                                                                                                                                               |
|                             | the GEORGIAN Dunes collection Pages 24-25                                                                                                    | the FRENCH COUNTRY Horizon collection Pages 36-37                                                                            | the TUDOR Rainforest collection PAGES 48-49                                                                                                   |
| PRIMARY SIDING              | Variform® Camden Pointe® D4 - Classic Cream                                                                                                  | Variform® Board & Batten - Sandy Tan                                                                                         | Variform® Ashton Heights® D4 - Island Pearl                                                                                                   |
| SECONDARY SIDING            | PLO M. C. DI I. IV. C. D. MILL IT. D. MILL                                                                                                   | - V '                                                                                                                        | -                                                                                                                                             |
| ACCENTS                     | Ply Gem Mounting Blocks and Vents - Dover White / Trim - Dover White                                                                         | Variform® Trim - Island Pearl / Ply GemMounting Blocks and Vents - Sandy Tan                                                 | Variform® Trim, Fascia and Soffit - Sandy Tan                                                                                                 |
| WINDOWS                     | Ply Gem Raised Panel Shutters - Dark Navy                                                                                                    | Ply Gem Raised Panel Shutters - Brown                                                                                        | Ply Gem Mounting Blocks and Vents - Sandy Tan                                                                                                 |
| STONE                       | Ply Gem Windows Premium Series - Double Hung & Operational Shape Windows - White Ply Gem Stone Brick - Chester Colonial                      | Ply Gem Windows Premium Series - Double Hung & Operational Shape Windows - Ivory<br>Ply Gem Stone Cut Cobblestone - Sherwood | Ply Gem Windows Premium Series - Double Hung Windows - Sandalwood<br>Ply Gem Stone Fieldstone - Gray / Ply Gem Stone Brick - Clarion Colonial |
| FENCE+RAIL                  | Ply Gem Fence and Railing Custom Rail - White                                                                                                | -                                                                                                                            | - Grant Stone Florastone Gray / Fry Golff Stone Drick - Glarion Colonial                                                                      |
| GUTTER                      | Leaf Relief® Gutter Protection / Combo Hanger                                                                                                |                                                                                                                              |                                                                                                                                               |
|                             |                                                                                                                                              |                                                                                                                              |                                                                                                                                               |
|                             | the LOW COUNTRY Ridge View collection Pages 26-27                                                                                            | the MID-CENTURY MODERN Saddle collection PAGES 38-39                                                                         | Note: The products listed in this field guide are approximations of colors and                                                                |
| PRIMARY SIDING              | Variform® Vortex Extreme™ D4 - Briarwood                                                                                                     | Variform® Vortex Extreme™ D4 - Autumn Beige                                                                                  | styles represented in the renderings. Consult the Variform Product Guide and                                                                  |
| SECONDARY SIDING            | Variform® Contractor Choice® T3 - Stone Mountain Clay                                                                                        | Variform® D5 Premium Solid Soffit Installed as Vertical Siding - Sandtone                                                    | product color samples for actual product specifications.                                                                                      |
| ACCENTS                     | Trim, Fascia and Soffit - Dover White                                                                                                        | Ply Gem Mounting Blocks & Vents - Autumn Beige, Sandtone / Trim, Fascia & Soffit - Stone Mtn. Clay                           |                                                                                                                                               |
|                             | Ply Gem Mounting Blocks and Vents - Briarwood                                                                                                |                                                                                                                              |                                                                                                                                               |