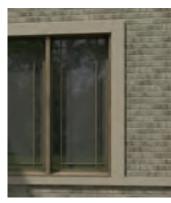

# the Prairie

This horizontal style hints of the flat landscape it's named after. Hipped low-pitched roofs, wide overhanging eaves, square porch supports and rows of casement windows are distinguishing features of The Prairie. The foundation and porch supports are typically clad with brick.