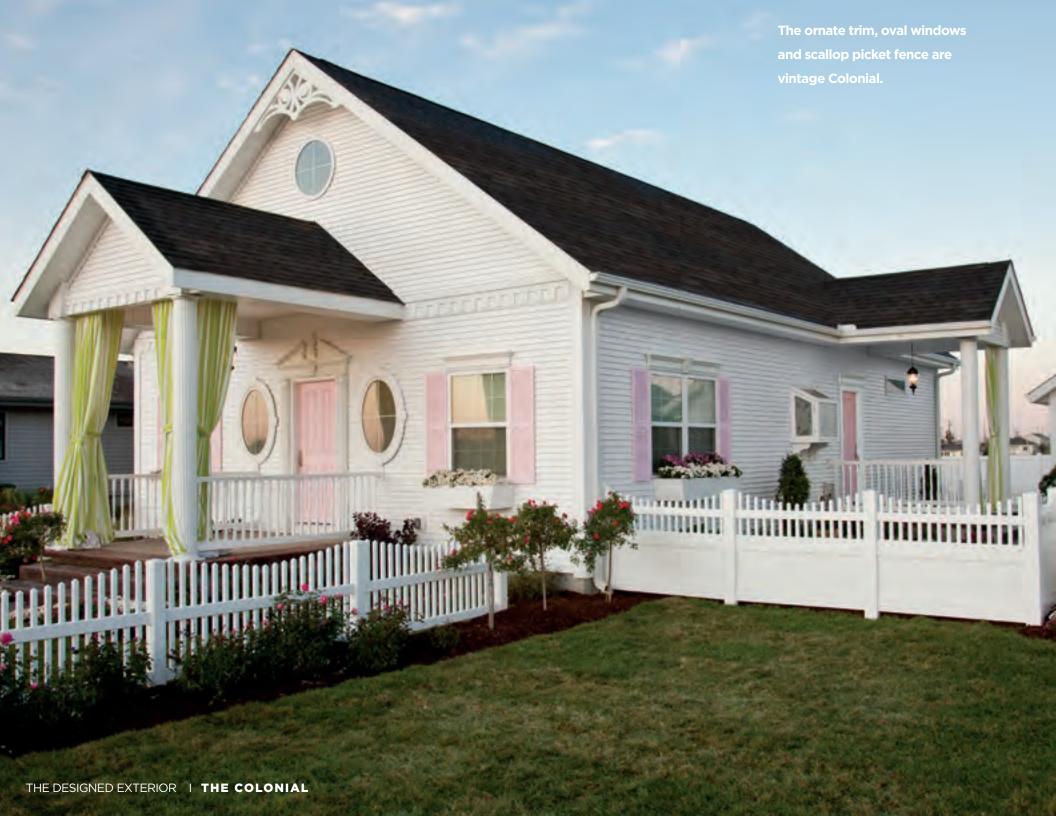

### the Colonial

A true Colonial-style home has strong straight lines and a decorative crown molding above the front door. Pillars typically stand tall on either side of a centralized front door, guarding a small but significant front porch. Beautifully framed and paneled windows also play an important role in this overall design.