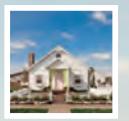

# the Georgian III

Refined and symmetrical, The Georgian style grew out of the colonial townhouses along the Eastern seaboard. Double-hung windows are aligned both horizontally and vertically. Colonial brick veneer and Dutch Lap siding suggest original construction materials. Porch columns, Palladian windows and lintels with keystones add a formal curb appeal.