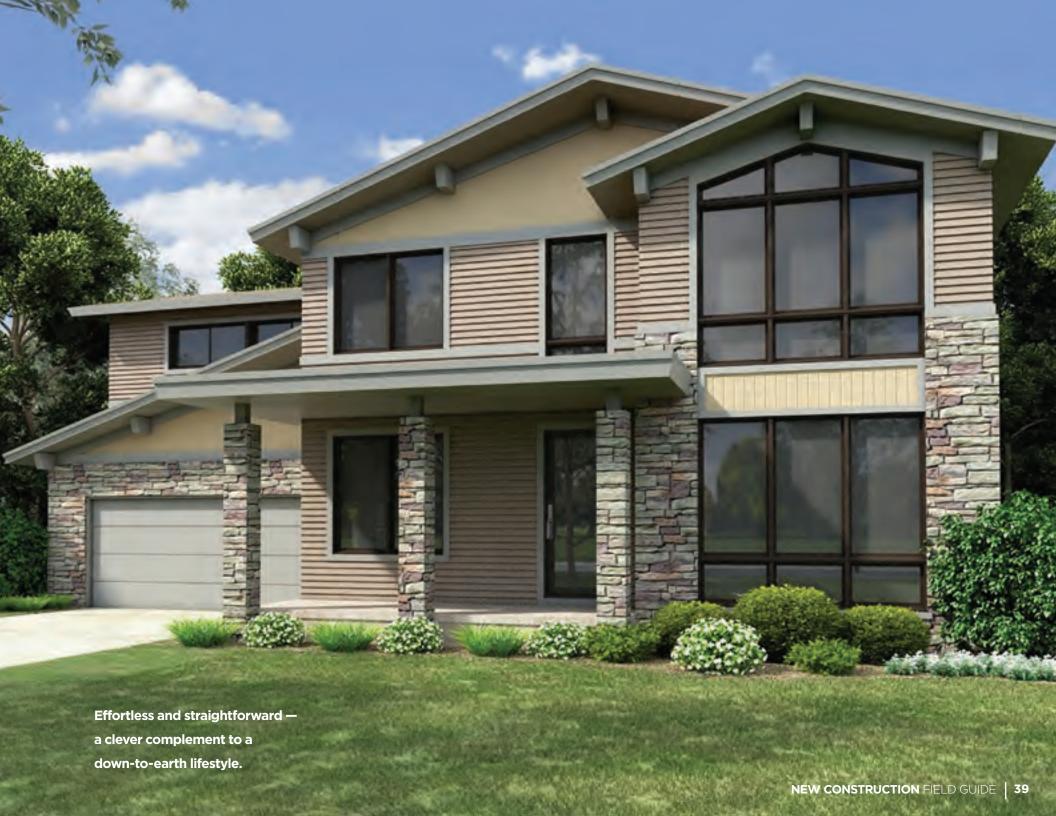

#### the Mid-Century Modern

Made popular in California, the Mid-Century Modern style was influenced by Frank Lloyd Wright and is characterized by a post-and-beam aesthetic, low-pitched roofs and lots of glass. Employing the simple use of materials and trim with limited ornamentation, the typical design elements include wide roof eaves with exposed beams and large areas of picture windows.