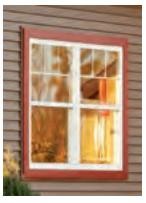

### the **Details**

Double-hung windows with half-colonial grille

Tapered columns evoke the Craftsman style

Low-pitched portico makes an inviting entry

Indoor/outdoor ledgestone fireplace