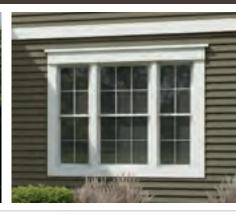

# the LOW Country

The Low Country style developed in coastal locations as an adaptation of classical, French and colonial houses. These homes typically have sloping, columned front porches that are extensions of inside spaces. A deeply pitched main roof along with double-hung 6-over-6 pattern windows and louvered shutters finish off this traditional look.