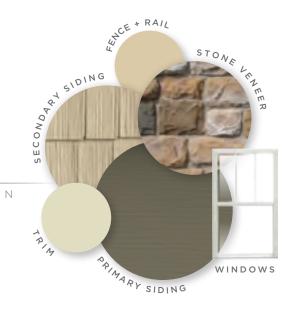

#### DESIGNED EXTERIOR PRODUCT SPECS

| 7 | HH |
|---|----|
|   | нн |

|                             | the CABIN Durango collection Pages 16-17                                                                                                     | the CRAFTSMAN Sawmill collection Pages 28-29                                                                                 | the COLONIAL Chic collection pages 40-41                                                                                                      |
|-----------------------------|----------------------------------------------------------------------------------------------------------------------------------------------|------------------------------------------------------------------------------------------------------------------------------|-----------------------------------------------------------------------------------------------------------------------------------------------|
| PRIMARY SIDING              | Variform®Heritage Cedar® Hand-Split Shingle - Sedona Red                                                                                     | Variform® Vortex Extreme™ D4 - Teak                                                                                          | Variform® Contractor's Choice® T3 - Dover White                                                                                               |
| SECONDARY SIDING            | Variform® Board & Batten - Mediterranean Palm                                                                                                | Variform® Heritage Cedar® Hand-Split Shingle - Sandy Tan                                                                     |                                                                                                                                               |
| ACCENTS                     | Trim, Fascia, and Soffit - Musket Brown                                                                                                      | Trim - Natural Almond                                                                                                        | Variform® Trim, Fascia, Soffit - Dover White / Ply Gem Raised Panel Shutters - Painted Pink                                                   |
| WINDOWS                     | Ply Gem Mounting Blocks and Vents - Mediterranean Palm  Ply Com Windows Promium Society Single Hyper & Picture Windows Dork Propre           | Ply Gem Mounting Blocks and Vents - Sandy Tan  Ply Com Windows Promium Sories - Double Hung & Pieture Windows - White        | Monticello® Columns Round - White / Ply Gem Mounting Blocks and Vents - White                                                                 |
| STONE                       | Ply Gem Windows Premium Series - Single Hung & Picture Windows - Dark Bronze Ply Gem Stone Riverstone - Earthtone                            | Ply Gem Windows Premium Series - Double Hung & Picture Windows - White Ply Gem Stone Cut Cobblestone - Autumn                | Ply Gem Windows Premium Series - Double Hung, Shape & Garden Windows - White                                                                  |
| FENCE+RAIL                  | Ply Gem Fence and Railing Woodland Select™ Solid Privacy Fence - Redwood                                                                     | Ply Gem Fence and Railing Custom Rail - Tan / Semi-Privacy Fence - Tan                                                       | Ply Gem Fence and Railing Contour Rail with Spindles / Narrow Scallop Picket Fence - White                                                    |
| GUTTER                      | Leaf Relief* Gutter Protection / Combo Hanger                                                                                                | Leaf Relief® Gutter Protection / Combo Hanger                                                                                | Leaf Relief® Gutter Protection / Combo Hanger                                                                                                 |
|                             | the SHINGLE Steel collection Pages 18-19                                                                                                     | the VICTORIAN Midday collection Pages 30-31                                                                                  | the MODERN Manor collection Pages 43-43                                                                                                       |
|                             |                                                                                                                                              |                                                                                                                              |                                                                                                                                               |
| PRIMARY SIDING              | Variform® Heritage Cedar® Perfection Shingle - Flint                                                                                         | Variform®Ashton Heights® D4 - Wedgewood                                                                                      | Variform® Board & Batten - Twilight Shadow                                                                                                    |
| SECONDARY SIDING<br>ACCENTS | Variform® Heritage Cedar® Perfection Shingle - Twilight Shadow Ply Gem Raised Panel Shutters - Black / Trim, Fascia and Soffit - Dover White | Variform®Contractor's Choice® T3 - Georgian Gray Variform®Heritage Cedar® Round Cut - Classic Cream / Trim - Dover White     | Steel Vertical Siding Variform® Fascia and Soffit - Dover White                                                                               |
| AGGENTS                     | Monticello* Columns - White / Ply GemMounting Blocks and Vents - White                                                                       | Ply Gem Raised Panel Shutters - Dark Berry                                                                                   | Ply Gem Mounting Blocks and Vents - Twilight Shadow                                                                                           |
| WINDOWS                     | Ply Gem Windows Premium Series - Double Hung & Operational Shape Windows - White                                                             | Ply Gem Windows Premium Series - Double Hung Windows - White                                                                 | Ply Gem Windows Fusion Windows Casement & Picture Window - Black                                                                              |
| STONE                       | Ply Gem Stone Cut Cobblestone - Winfield                                                                                                     | - Double Hally Williams 1 Telliam Series - Double Hally Williams - Willie                                                    | - Village Williams Lasion Williams Casement & Licture Williams - Diack                                                                        |
| FENCE+RAIL                  | -                                                                                                                                            | Ply Gem Fence and Railing Custom Rail - White                                                                                | Ply Gem Fence and Railing Standard Rail - White / Solid Privacy Fence - White                                                                 |
| GUTTER                      | Leaf Relief® Gutter Protection / Combo Hanger                                                                                                | Leaf Relief® Gutter Protection / Combo Hanger                                                                                | Leaf Relief® Gutter Protection / Combo Hanger                                                                                                 |
|                             |                                                                                                                                              |                                                                                                                              |                                                                                                                                               |
|                             | the PRAIRIE Boardwalk collection Pages 20-21                                                                                                 | the <b>SPANISH ECLECTIC</b> Cornerstone collection Pages <b>32-33</b>                                                        | the TUSCAN Clay collection PAGES 44-45                                                                                                        |
| PRIMARY SIDING              | Variform® Vortex Extreme™ D4 - Teak                                                                                                          | Stucco                                                                                                                       | Stucco                                                                                                                                        |
| SECONDARY SIDING            | Variform® Contractor's Choice® T3 - Sandy Tan                                                                                                | -                                                                                                                            | -                                                                                                                                             |
| ACCENTS                     | Trim, Fascia and Soffit - Island Pearl                                                                                                       | Trim - Silver Mist                                                                                                           | Trim, Fascia and Soffit - Dover White                                                                                                         |
|                             | Ply Gem Mounting Blocks and Vents - Teak and Sandy Tan                                                                                       | Ply Gem Raised Panel Shutters - Red                                                                                          | Ply Gem Board & Batten Shutters - Brown                                                                                                       |
| WINDOWS                     | Ply Gem Windows Premium Series - Casement & Picture Windows - Dark Bronze                                                                    | Ply Gem Windows Premium Series - Double Hung, Casement & Operational Shape - Black                                           | Ply Gem Windows Premium Series - Double Hung Windows - Ivory                                                                                  |
| STONE                       | Ply Gem Stone Brick - Clarion Colonial                                                                                                       |                                                                                                                              | Ply Gem Stone Fieldstone - Columbia / Brick - Chester                                                                                         |
| FENCE+RAIL                  |                                                                                                                                              |                                                                                                                              |                                                                                                                                               |
| GUTTER                      | Leaf Relief® Gutter Protection / Combo Hanger                                                                                                |                                                                                                                              | •                                                                                                                                             |
|                             | the BUNGALOW Veranda collection Pages 22-23                                                                                                  | the BEACH Key West collection Pages 34-35                                                                                    | the POST-MODERN Slate collection Pages 46-47                                                                                                  |
| PRIMARY SIDING              | Variform® Vortex Extreme™ D4 - Teak                                                                                                          |                                                                                                                              | Variform® ClimaForce™ Insulated Siding D6 - Flint                                                                                             |
| SECONDARY SIDING            | Variform Vortex Extreme 104 - Teak  Variform Heritage Cedar Perfection Shingle - Cabin Cedar                                                 | Variform® Heritage Cedar® Perfection Shingle - Classic Cream                                                                 | variform Climarorce insulated Stding D6 - Film                                                                                                |
| ACCENTS                     | Variform® Trim, Fascia and Soffit - Musket Brown, Trim Coil - Sedona Red                                                                     | -<br>Ply Gem Mounting Blocks and Vents - Classic Cream / Trim - Dover White                                                  | -<br>Variform® Trim, Fascia and Soffit - Flint                                                                                                |
| AGGENTS                     | Ply Gem Mounting Blocks and Vents - Teak                                                                                                     | Ply Gem Open Louvered Shutters - White, Painted Teal                                                                         | Ply Gem Mounting Blocks and Vents - Flint                                                                                                     |
| WINDOWS                     | Ply Gem Windows Premium Series - Double Hung Windows & Garden Window - White                                                                 | Ply Gem Windows Premium Series - Double Hung & Picture Windows - White                                                       | Ply Gem Windows Premium Series - Casement & Picture / Sliding Patio Doors - Dark Bronze                                                       |
|                             | Ply Gem Stone Brick - Clarion Colonial                                                                                                       | -                                                                                                                            | Ply Gem Stone Shadow Ledgetone - PA Lime                                                                                                      |
| FENCE+RAIL                  | Ply Gem Fence and Railing - Custom, Fence with Sunburst Accent - Khaki                                                                       | Ply Gem Fence and Railing Chippendale Rail / Privacy Fence with Picket Accents - White                                       | Ply Gem Fence and Railing Standard Rail - Khaki                                                                                               |
| GUTTER                      | Leaf Relief® Gutter Protection / Combo Hanger                                                                                                | Leaf Relief® Gutter Protection / Combo Hanger                                                                                | Leaf Relief® Gutter Protection / Combo Hanger                                                                                                 |
|                             |                                                                                                                                              |                                                                                                                              |                                                                                                                                               |
|                             | the GEORGIAN Dunes collection Pages 24-25                                                                                                    | the FRENCH COUNTRY Horizon collection Pages 36-37                                                                            | the TUDOR Rainforest collection PAGES 48-49                                                                                                   |
| PRIMARY SIDING              | Variform® Camden Pointe® D4 - Classic Cream                                                                                                  | Variform® Board & Batten - Sandy Tan                                                                                         | Variform® Ashton Heights® D4 - Island Pearl                                                                                                   |
| SECONDARY SIDING            | PLO M. C. DI I. IV. C. D. MILL IT. D. MILL                                                                                                   | - V '                                                                                                                        | -                                                                                                                                             |
| ACCENTS                     | Ply Gem Mounting Blocks and Vents - Dover White / Trim - Dover White                                                                         | Variform® Trim - Island Pearl / Ply GemMounting Blocks and Vents - Sandy Tan                                                 | Variform® Trim, Fascia and Soffit - Sandy Tan                                                                                                 |
| WINDOWS                     | Ply Gem Raised Panel Shutters - Dark Navy                                                                                                    | Ply Gem Raised Panel Shutters - Brown                                                                                        | Ply Gem Mounting Blocks and Vents - Sandy Tan                                                                                                 |
| STONE                       | Ply Gem Windows Premium Series - Double Hung & Operational Shape Windows - White Ply Gem Stone Brick - Chester Colonial                      | Ply Gem Windows Premium Series - Double Hung & Operational Shape Windows - Ivory<br>Ply Gem Stone Cut Cobblestone - Sherwood | Ply Gem Windows Premium Series - Double Hung Windows - Sandalwood<br>Ply Gem Stone Fieldstone - Gray / Ply Gem Stone Brick - Clarion Colonial |
| FENCE+RAIL                  | Ply Gem Fence and Railing Custom Rail - White                                                                                                | -                                                                                                                            | - Grant Stone Florastone Gray / Fry Golff Stone Drick - Glarion Colonial                                                                      |
| GUTTER                      | Leaf Relief® Gutter Protection / Combo Hanger                                                                                                |                                                                                                                              |                                                                                                                                               |
|                             |                                                                                                                                              |                                                                                                                              |                                                                                                                                               |
|                             | the LOW COUNTRY Ridge View collection Pages 26-27                                                                                            | the MID-CENTURY MODERN Saddle collection PAGES 38-39                                                                         | Note: The products listed in this field guide are approximations of colors and                                                                |
| PRIMARY SIDING              | Variform® Vortex Extreme™ D4 - Briarwood                                                                                                     | Variform® Vortex Extreme™ D4 - Autumn Beige                                                                                  | styles represented in the renderings. Consult the Variform Product Guide and                                                                  |
| SECONDARY SIDING            | Variform® Contractor Choice® T3 - Stone Mountain Clay                                                                                        | Variform® D5 Premium Solid Soffit Installed as Vertical Siding - Sandtone                                                    | product color samples for actual product specifications.                                                                                      |
| ACCENTS                     | Trim, Fascia and Soffit - Dover White                                                                                                        | Ply Gem Mounting Blocks & Vents - Autumn Beige, Sandtone / Trim, Fascia & Soffit - Stone Mtn. Clay                           |                                                                                                                                               |
|                             | Ply Gem Mounting Blocks and Vents - Briarwood                                                                                                |                                                                                                                              |                                                                                                                                               |