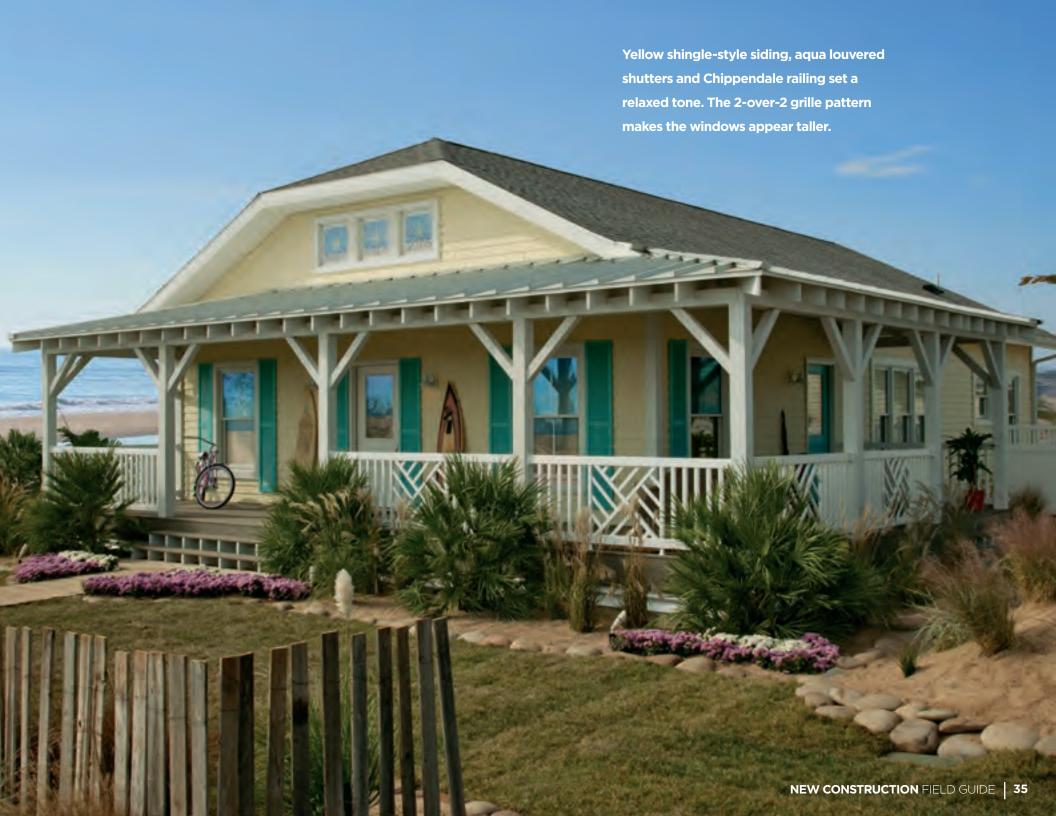

# the Beach

Traditionally designed with a raised main floor, Beachstyle houses feature large wrap-around porches and a generous number of 2-over-2 windows to allow for a flood of light and picturesque views. Clad with shingle-style siding and whimsical louvered shutters, the laid back charm of this design extends a warm welcome to all who enter.