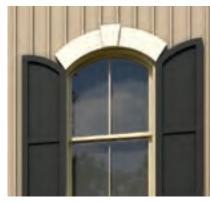

### the **Details**

Double-hung windows with half-colonial grille

Tapered columns evoke the Craftsman style

Low-pitched portico makes an inviting entry

Indoor/outdoor ledgestone fireplace