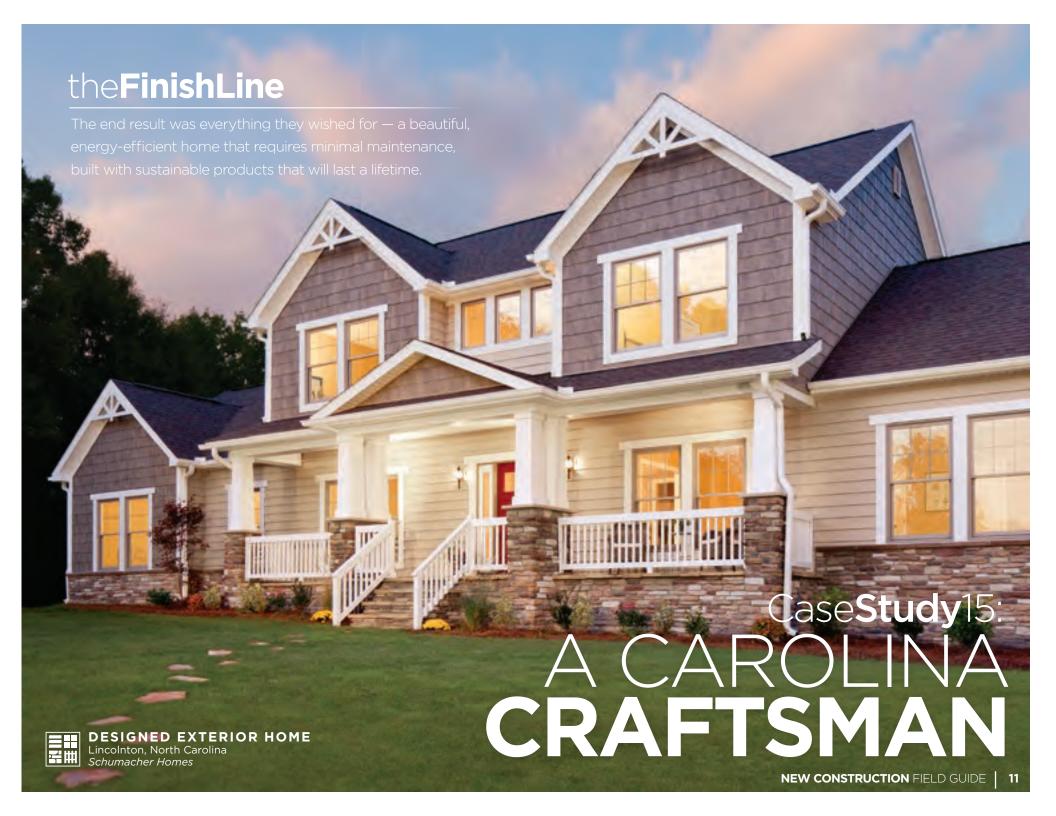

### the Plan

This family's original plan for a new house was transformed into their dream home with *The Designed Exterior* $^{TM}$ . They chose a Craftsman-style design for their 20-acre plot.

Insulated vinyl siding and aluminum-clad wood windows were selected for greater energy efficiency. Polymer shingles and stone veneer offer the beauty of natural materials at lower cost and with less upkeep.

### the **Details**

Double-hung windows with half-colonial grille

Tapered columns evoke the Craftsman style

Low-pitched portico makes an inviting entry

Indoor/outdoor ledgestone fireplace