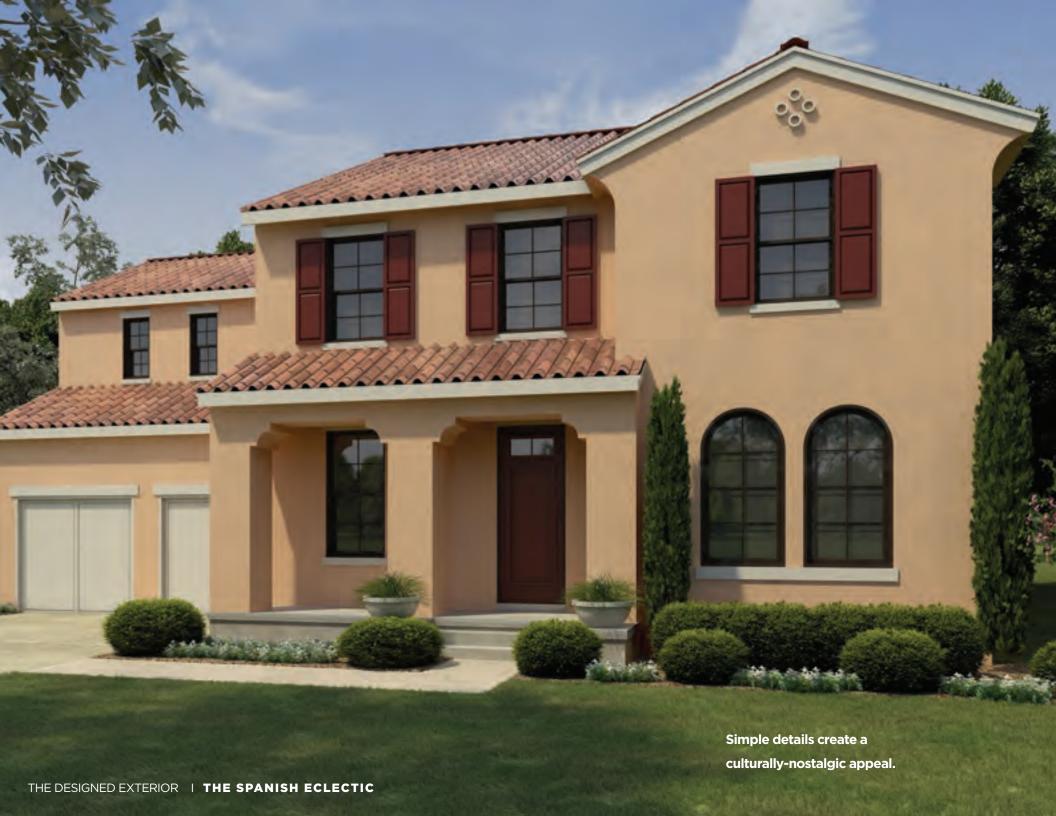

# the Spanish Edectic

CORNERSTONE

Tile roofs, stucco walls and prominent arches define this design that's most commonly found in the Southwest. Rounded windows and arched entryways communicate the distinctive Spanish heritage. The look is polished with coordinated shutters and a Mission-style door.