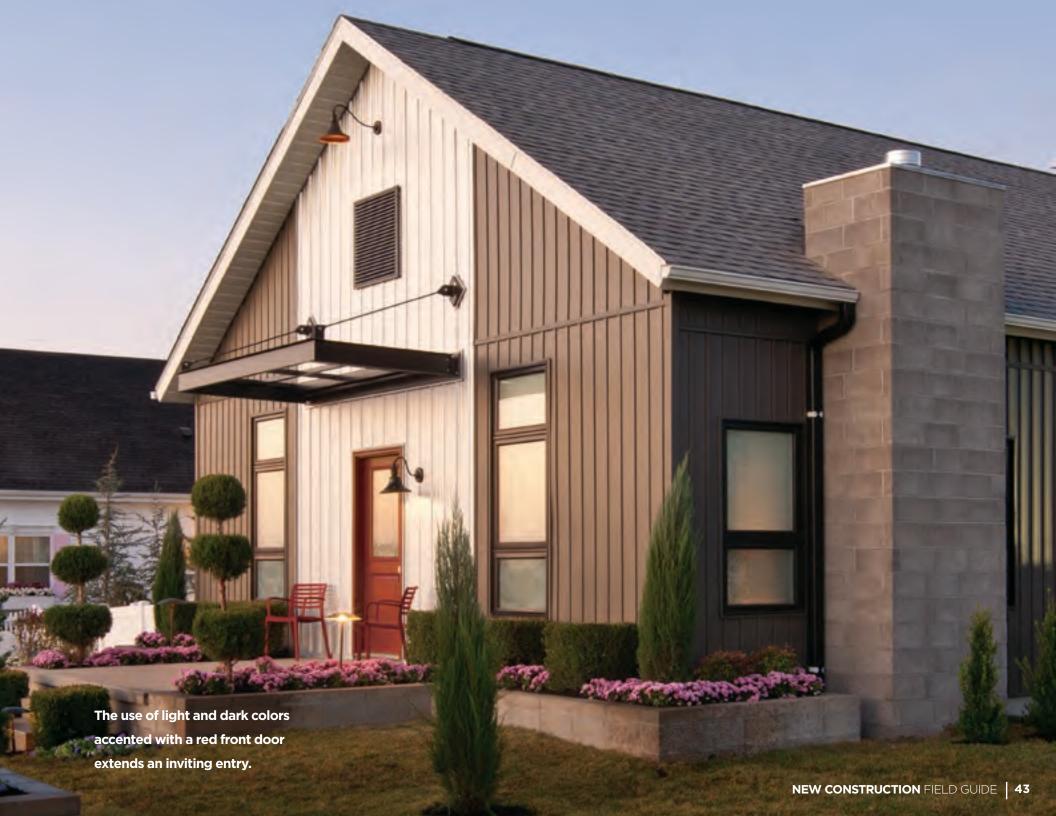

## the Modern

The geometric-shaped roof is a defining element of the Modern-style house. Typically two siding styles — and often a brick veneer — accentuate the clean lines of this look. By employing Board-and-Batten siding and tall fixed windows, the vertical perspective of this design is emphasized.