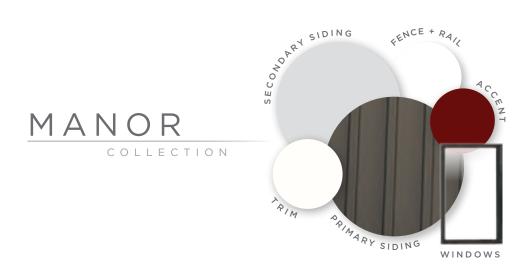

#### DESIGNED EXTERIOR PRODUCT SPECS

| 7 | HH |
|---|----|
|   | нн |

|                             | the CABIN Durango collection Pages 16-17                                                                                                     | the CRAFTSMAN Sawmill collection Pages 28-29                                                                                 | the COLONIAL Chic collection pages 40-41                                                                                                      |
|-----------------------------|----------------------------------------------------------------------------------------------------------------------------------------------|------------------------------------------------------------------------------------------------------------------------------|-----------------------------------------------------------------------------------------------------------------------------------------------|
| PRIMARY SIDING              | Variform®Heritage Cedar® Hand-Split Shingle - Sedona Red                                                                                     | Variform® Vortex Extreme™ D4 - Teak                                                                                          | Variform® Contractor's Choice® T3 - Dover White                                                                                               |
| SECONDARY SIDING            | Variform® Board & Batten - Mediterranean Palm                                                                                                | Variform® Heritage Cedar® Hand-Split Shingle - Sandy Tan                                                                     |                                                                                                                                               |
| ACCENTS                     | Trim, Fascia, and Soffit - Musket Brown                                                                                                      | Trim - Natural Almond                                                                                                        | Variform® Trim, Fascia, Soffit - Dover White / Ply Gem Raised Panel Shutters - Painted Pink                                                   |
| WINDOWS                     | Ply Gem Mounting Blocks and Vents - Mediterranean Palm  Ply Com Windows Promium Society Single Hyper & Picture Windows Dork Propre           | Ply Gem Mounting Blocks and Vents - Sandy Tan  Ply Com Windows Promium Sories - Double Hung & Pieture Windows - White        | Monticello® Columns Round - White / Ply Gem Mounting Blocks and Vents - White                                                                 |
| STONE                       | Ply Gem Windows Premium Series - Single Hung & Picture Windows - Dark Bronze Ply Gem Stone Riverstone - Earthtone                            | Ply Gem Windows Premium Series - Double Hung & Picture Windows - White Ply Gem Stone Cut Cobblestone - Autumn                | Ply Gem Windows Premium Series - Double Hung, Shape & Garden Windows - White                                                                  |
| FENCE+RAIL                  | Ply Gem Fence and Railing Woodland Select™ Solid Privacy Fence - Redwood                                                                     | Ply Gem Fence and Railing Custom Rail - Tan / Semi-Privacy Fence - Tan                                                       | Ply Gem Fence and Railing Contour Rail with Spindles / Narrow Scallop Picket Fence - White                                                    |
| GUTTER                      | Leaf Relief* Gutter Protection / Combo Hanger                                                                                                | Leaf Relief® Gutter Protection / Combo Hanger                                                                                | Leaf Relief® Gutter Protection / Combo Hanger                                                                                                 |
|                             | the SHINGLE Steel collection Pages 18-19                                                                                                     | the VICTORIAN Midday collection Pages 30-31                                                                                  | the MODERN Manor collection Pages 43-43                                                                                                       |
|                             |                                                                                                                                              |                                                                                                                              |                                                                                                                                               |
| PRIMARY SIDING              | Variform® Heritage Cedar® Perfection Shingle - Flint                                                                                         | Variform®Ashton Heights® D4 - Wedgewood                                                                                      | Variform® Board & Batten - Twilight Shadow                                                                                                    |
| SECONDARY SIDING<br>ACCENTS | Variform® Heritage Cedar® Perfection Shingle - Twilight Shadow Ply Gem Raised Panel Shutters - Black / Trim, Fascia and Soffit - Dover White | Variform®Contractor's Choice® T3 - Georgian Gray Variform®Heritage Cedar® Round Cut - Classic Cream / Trim - Dover White     | Steel Vertical Siding Variform® Fascia and Soffit - Dover White                                                                               |
| AGGENTS                     | Monticello* Columns - White / Ply GemMounting Blocks and Vents - White                                                                       | Ply Gem Raised Panel Shutters - Dark Berry                                                                                   | Ply Gem Mounting Blocks and Vents - Twilight Shadow                                                                                           |
| WINDOWS                     | Ply Gem Windows Premium Series - Double Hung & Operational Shape Windows - White                                                             | Ply Gem Windows Premium Series - Double Hung Windows - White                                                                 | Ply Gem Windows Fusion Windows Casement & Picture Window - Black                                                                              |
| STONE                       | Ply Gem Stone Cut Cobblestone - Winfield                                                                                                     | - Double Hally Williams 1 Telliam Series - Double Hally Williams - Willie                                                    | - Village Williams Lasion Williams Casement & Licture Williams - Diack                                                                        |
| FENCE+RAIL                  | -                                                                                                                                            | Ply Gem Fence and Railing Custom Rail - White                                                                                | Ply Gem Fence and Railing Standard Rail - White / Solid Privacy Fence - White                                                                 |
| GUTTER                      | Leaf Relief® Gutter Protection / Combo Hanger                                                                                                | Leaf Relief® Gutter Protection / Combo Hanger                                                                                | Leaf Relief® Gutter Protection / Combo Hanger                                                                                                 |
|                             |                                                                                                                                              |                                                                                                                              |                                                                                                                                               |
|                             | the PRAIRIE Boardwalk collection Pages 20-21                                                                                                 | the <b>SPANISH ECLECTIC</b> Cornerstone collection Pages <b>32-33</b>                                                        | the TUSCAN Clay collection PAGES 44-45                                                                                                        |
| PRIMARY SIDING              | Variform® Vortex Extreme™ D4 - Teak                                                                                                          | Stucco                                                                                                                       | Stucco                                                                                                                                        |
| SECONDARY SIDING            | Variform® Contractor's Choice® T3 - Sandy Tan                                                                                                | -                                                                                                                            | -                                                                                                                                             |
| ACCENTS                     | Trim, Fascia and Soffit - Island Pearl                                                                                                       | Trim - Silver Mist                                                                                                           | Trim, Fascia and Soffit - Dover White                                                                                                         |
|                             | Ply Gem Mounting Blocks and Vents - Teak and Sandy Tan                                                                                       | Ply Gem Raised Panel Shutters - Red                                                                                          | Ply Gem Board & Batten Shutters - Brown                                                                                                       |
| WINDOWS                     | Ply Gem Windows Premium Series - Casement & Picture Windows - Dark Bronze                                                                    | Ply Gem Windows Premium Series - Double Hung, Casement & Operational Shape - Black                                           | Ply Gem Windows Premium Series - Double Hung Windows - Ivory                                                                                  |
| STONE                       | Ply Gem Stone Brick - Clarion Colonial                                                                                                       |                                                                                                                              | Ply Gem Stone Fieldstone - Columbia / Brick - Chester                                                                                         |
| FENCE+RAIL                  |                                                                                                                                              |                                                                                                                              |                                                                                                                                               |
| GUTTER                      | Leaf Relief® Gutter Protection / Combo Hanger                                                                                                |                                                                                                                              | •                                                                                                                                             |
|                             | the BUNGALOW Veranda collection Pages 22-23                                                                                                  | the BEACH Key West collection Pages 34-35                                                                                    | the POST-MODERN Slate collection Pages 46-47                                                                                                  |
| PRIMARY SIDING              | Variform® Vortex Extreme™ D4 - Teak                                                                                                          |                                                                                                                              | Variform® ClimaForce™ Insulated Siding D6 - Flint                                                                                             |
| SECONDARY SIDING            | Variform Vortex Extreme 104 - Teak  Variform Heritage Cedar Perfection Shingle - Cabin Cedar                                                 | Variform® Heritage Cedar® Perfection Shingle - Classic Cream                                                                 | variform Climarorce insulated Stding D6 - Film                                                                                                |
| ACCENTS                     | Variform® Trim, Fascia and Soffit - Musket Brown, Trim Coil - Sedona Red                                                                     | -<br>Ply Gem Mounting Blocks and Vents - Classic Cream / Trim - Dover White                                                  | -<br>Variform® Trim, Fascia and Soffit - Flint                                                                                                |
| AGGENTS                     | Ply Gem Mounting Blocks and Vents - Teak                                                                                                     | Ply Gem Open Louvered Shutters - White, Painted Teal                                                                         | Ply Gem Mounting Blocks and Vents - Flint                                                                                                     |
| WINDOWS                     | Ply Gem Windows Premium Series - Double Hung Windows & Garden Window - White                                                                 | Ply Gem Windows Premium Series - Double Hung & Picture Windows - White                                                       | Ply Gem Windows Premium Series - Casement & Picture / Sliding Patio Doors - Dark Bronze                                                       |
|                             | Ply Gem Stone Brick - Clarion Colonial                                                                                                       | -                                                                                                                            | Ply Gem Stone Shadow Ledgetone - PA Lime                                                                                                      |
| FENCE+RAIL                  | Ply Gem Fence and Railing - Custom, Fence with Sunburst Accent - Khaki                                                                       | Ply Gem Fence and Railing Chippendale Rail / Privacy Fence with Picket Accents - White                                       | Ply Gem Fence and Railing Standard Rail - Khaki                                                                                               |
| GUTTER                      | Leaf Relief® Gutter Protection / Combo Hanger                                                                                                | Leaf Relief® Gutter Protection / Combo Hanger                                                                                | Leaf Relief® Gutter Protection / Combo Hanger                                                                                                 |
|                             |                                                                                                                                              |                                                                                                                              |                                                                                                                                               |
|                             | the GEORGIAN Dunes collection Pages 24-25                                                                                                    | the FRENCH COUNTRY Horizon collection Pages 36-37                                                                            | the TUDOR Rainforest collection PAGES 48-49                                                                                                   |
| PRIMARY SIDING              | Variform® Camden Pointe® D4 - Classic Cream                                                                                                  | Variform® Board & Batten - Sandy Tan                                                                                         | Variform® Ashton Heights® D4 - Island Pearl                                                                                                   |
| SECONDARY SIDING            | PLO M. C. DI I. IV. C. D. MILL IT. D. MILL                                                                                                   | - V '                                                                                                                        | -                                                                                                                                             |
| ACCENTS                     | Ply Gem Mounting Blocks and Vents - Dover White / Trim - Dover White                                                                         | Variform® Trim - Island Pearl / Ply GemMounting Blocks and Vents - Sandy Tan                                                 | Variform® Trim, Fascia and Soffit - Sandy Tan                                                                                                 |
| WINDOWS                     | Ply Gem Raised Panel Shutters - Dark Navy                                                                                                    | Ply Gem Raised Panel Shutters - Brown                                                                                        | Ply Gem Mounting Blocks and Vents - Sandy Tan                                                                                                 |
| STONE                       | Ply Gem Windows Premium Series - Double Hung & Operational Shape Windows - White Ply Gem Stone Brick - Chester Colonial                      | Ply Gem Windows Premium Series - Double Hung & Operational Shape Windows - Ivory<br>Ply Gem Stone Cut Cobblestone - Sherwood | Ply Gem Windows Premium Series - Double Hung Windows - Sandalwood<br>Ply Gem Stone Fieldstone - Gray / Ply Gem Stone Brick - Clarion Colonial |
| FENCE+RAIL                  | Ply Gem Fence and Railing Custom Rail - White                                                                                                | -                                                                                                                            | - Grant Stone Florastone Gray / Fry Golff Stone Drick - Glarion Colonial                                                                      |
| GUTTER                      | Leaf Relief® Gutter Protection / Combo Hanger                                                                                                |                                                                                                                              |                                                                                                                                               |
|                             |                                                                                                                                              |                                                                                                                              |                                                                                                                                               |
|                             | the LOW COUNTRY Ridge View collection Pages 26-27                                                                                            | the MID-CENTURY MODERN Saddle collection PAGES 38-39                                                                         | Note: The products listed in this field guide are approximations of colors and                                                                |
| PRIMARY SIDING              | Variform® Vortex Extreme™ D4 - Briarwood                                                                                                     | Variform® Vortex Extreme™ D4 - Autumn Beige                                                                                  | styles represented in the renderings. Consult the Variform Product Guide and                                                                  |
| SECONDARY SIDING            | Variform® Contractor Choice® T3 - Stone Mountain Clay                                                                                        | Variform® D5 Premium Solid Soffit Installed as Vertical Siding - Sandtone                                                    | product color samples for actual product specifications.                                                                                      |
| ACCENTS                     | Trim, Fascia and Soffit - Dover White                                                                                                        | Ply Gem Mounting Blocks & Vents - Autumn Beige, Sandtone / Trim, Fascia & Soffit - Stone Mtn. Clay                           |                                                                                                                                               |
|                             | Ply Gem Mounting Blocks and Vents - Briarwood                                                                                                |                                                                                                                              |                                                                                                                                               |