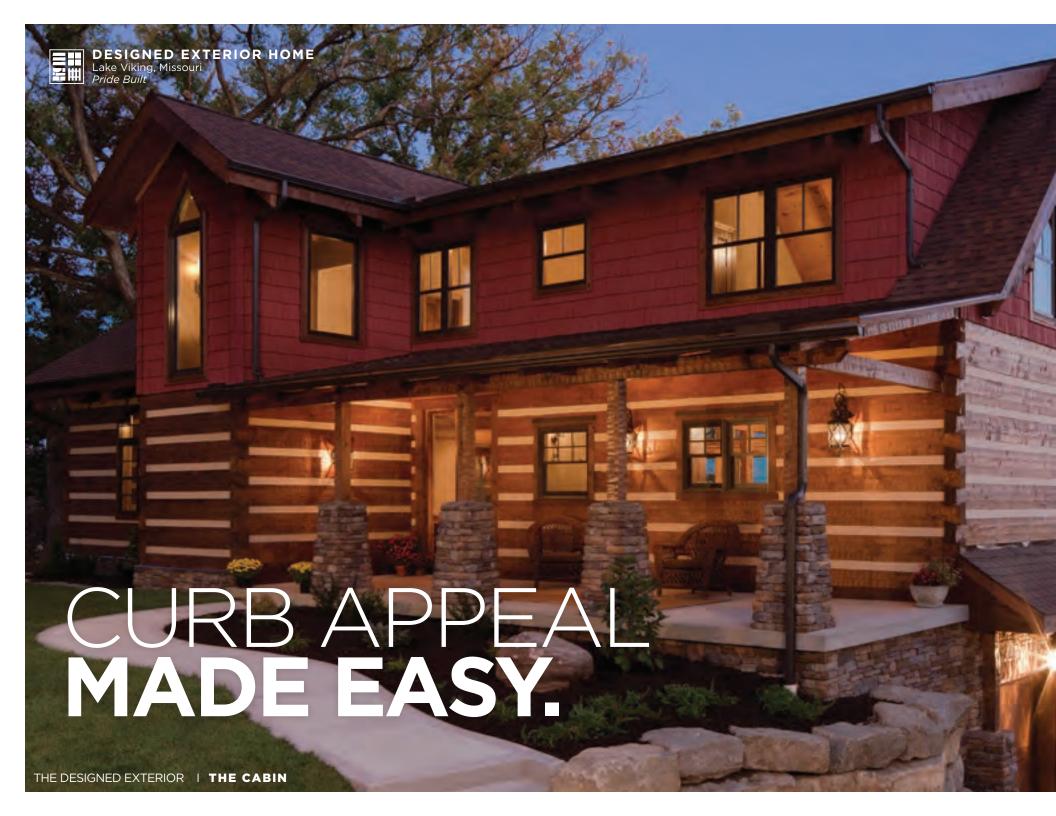

## the Cabin

DURANGO

COLLECTION

Reminiscent of a lodge-style vacation destination, this house creates a sense of "getting away from it all." Inspired by the rugged homes of the Old West, The Cabin reflects the beauty of nature with its stone, shingle-style and siding, as its heavy timbers and gable braces finish the look. A broad use of windows embrace natural lighting and promotes outdoor views.