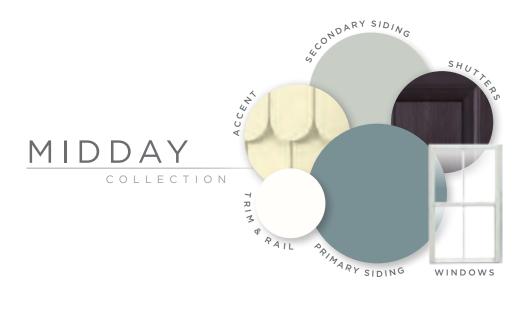

# the Victorian

These 19th century-style folk homes feature ornate porches and trim. Fussy brackets and spindle work, gable details and a combination of Dutch lap siding and scallop shingles lend texture and interest to authenticate the look.

#### DESIGNED EXTERIOR PRODUCT SPECS

| 7 | HH |
|---|----|
|   | нн |

|                             | the CABIN Durango collection Pages 16-17                                                                                                     | the CRAFTSMAN Sawmill collection Pages 28-29                                                                                 | the COLONIAL Chic collection pages 40-41                                                                                                      |
|-----------------------------|----------------------------------------------------------------------------------------------------------------------------------------------|------------------------------------------------------------------------------------------------------------------------------|-----------------------------------------------------------------------------------------------------------------------------------------------|
| PRIMARY SIDING              | Variform®Heritage Cedar® Hand-Split Shingle - Sedona Red                                                                                     | Variform® Vortex Extreme™ D4 - Teak                                                                                          | Variform® Contractor's Choice® T3 - Dover White                                                                                               |
| SECONDARY SIDING            | Variform® Board & Batten - Mediterranean Palm                                                                                                | Variform® Heritage Cedar® Hand-Split Shingle - Sandy Tan                                                                     |                                                                                                                                               |
| ACCENTS                     | Trim, Fascia, and Soffit - Musket Brown                                                                                                      | Trim - Natural Almond                                                                                                        | Variform® Trim, Fascia, Soffit - Dover White / Ply Gem Raised Panel Shutters - Painted Pink                                                   |
| WINDOWS                     | Ply Gem Mounting Blocks and Vents - Mediterranean Palm  Ply Com Windows Promium Society Single Hyper & Picture Windows Dork Propre           | Ply Gem Mounting Blocks and Vents - Sandy Tan  Ply Com Windows Promium Sories - Double Hung & Pieture Windows - White        | Monticello® Columns Round - White / Ply Gem Mounting Blocks and Vents - White                                                                 |
| STONE                       | Ply Gem Windows Premium Series - Single Hung & Picture Windows - Dark Bronze Ply Gem Stone Riverstone - Earthtone                            | Ply Gem Windows Premium Series - Double Hung & Picture Windows - White Ply Gem Stone Cut Cobblestone - Autumn                | Ply Gem Windows Premium Series - Double Hung, Shape & Garden Windows - White                                                                  |
| FENCE+RAIL                  | Ply Gem Fence and Railing Woodland Select™ Solid Privacy Fence - Redwood                                                                     | Ply Gem Fence and Railing Custom Rail - Tan / Semi-Privacy Fence - Tan                                                       | Ply Gem Fence and Railing Contour Rail with Spindles / Narrow Scallop Picket Fence - White                                                    |
| GUTTER                      | Leaf Relief* Gutter Protection / Combo Hanger                                                                                                | Leaf Relief® Gutter Protection / Combo Hanger                                                                                | Leaf Relief® Gutter Protection / Combo Hanger                                                                                                 |
|                             | the SHINGLE Steel collection Pages 18-19                                                                                                     | the VICTORIAN Midday collection Pages 30-31                                                                                  | the MODERN Manor collection Pages 43-43                                                                                                       |
|                             |                                                                                                                                              |                                                                                                                              |                                                                                                                                               |
| PRIMARY SIDING              | Variform® Heritage Cedar® Perfection Shingle - Flint                                                                                         | Variform®Ashton Heights® D4 - Wedgewood                                                                                      | Variform® Board & Batten - Twilight Shadow                                                                                                    |
| SECONDARY SIDING<br>ACCENTS | Variform® Heritage Cedar® Perfection Shingle - Twilight Shadow Ply Gem Raised Panel Shutters - Black / Trim, Fascia and Soffit - Dover White | Variform®Contractor's Choice® T3 - Georgian Gray Variform®Heritage Cedar® Round Cut - Classic Cream / Trim - Dover White     | Steel Vertical Siding Variform® Fascia and Soffit - Dover White                                                                               |
| AGGENTS                     | Monticello* Columns - White / Ply GemMounting Blocks and Vents - White                                                                       | Ply Gem Raised Panel Shutters - Dark Berry                                                                                   | Ply Gem Mounting Blocks and Vents - Twilight Shadow                                                                                           |
| WINDOWS                     | Ply Gem Windows Premium Series - Double Hung & Operational Shape Windows - White                                                             | Ply Gem Windows Premium Series - Double Hung Windows - White                                                                 | Ply Gem Windows Fusion Windows Casement & Picture Window - Black                                                                              |
| STONE                       | Ply Gem Stone Cut Cobblestone - Winfield                                                                                                     | - Double Hally Williams 1 Telliam Series - Double Hally Williams - Willie                                                    | - Village Williams Lasion Williams Casement & Licture Williams - Diack                                                                        |
| FENCE+RAIL                  | -                                                                                                                                            | Ply Gem Fence and Railing Custom Rail - White                                                                                | Ply Gem Fence and Railing Standard Rail - White / Solid Privacy Fence - White                                                                 |
| GUTTER                      | Leaf Relief® Gutter Protection / Combo Hanger                                                                                                | Leaf Relief® Gutter Protection / Combo Hanger                                                                                | Leaf Relief® Gutter Protection / Combo Hanger                                                                                                 |
|                             |                                                                                                                                              |                                                                                                                              |                                                                                                                                               |
|                             | the PRAIRIE Boardwalk collection Pages 20-21                                                                                                 | the <b>SPANISH ECLECTIC</b> Cornerstone collection Pages <b>32-33</b>                                                        | the TUSCAN Clay collection PAGES 44-45                                                                                                        |
| PRIMARY SIDING              | Variform® Vortex Extreme™ D4 - Teak                                                                                                          | Stucco                                                                                                                       | Stucco                                                                                                                                        |
| SECONDARY SIDING            | Variform® Contractor's Choice® T3 - Sandy Tan                                                                                                | -                                                                                                                            | -                                                                                                                                             |
| ACCENTS                     | Trim, Fascia and Soffit - Island Pearl                                                                                                       | Trim - Silver Mist                                                                                                           | Trim, Fascia and Soffit - Dover White                                                                                                         |
|                             | Ply Gem Mounting Blocks and Vents - Teak and Sandy Tan                                                                                       | Ply Gem Raised Panel Shutters - Red                                                                                          | Ply Gem Board & Batten Shutters - Brown                                                                                                       |
| WINDOWS                     | Ply Gem Windows Premium Series - Casement & Picture Windows - Dark Bronze                                                                    | Ply Gem Windows Premium Series - Double Hung, Casement & Operational Shape - Black                                           | Ply Gem Windows Premium Series - Double Hung Windows - Ivory                                                                                  |
| STONE                       | Ply Gem Stone Brick - Clarion Colonial                                                                                                       |                                                                                                                              | Ply Gem Stone Fieldstone - Columbia / Brick - Chester                                                                                         |
| FENCE+RAIL                  |                                                                                                                                              |                                                                                                                              |                                                                                                                                               |
| GUTTER                      | Leaf Relief® Gutter Protection / Combo Hanger                                                                                                |                                                                                                                              | •                                                                                                                                             |
|                             | the BUNGALOW Veranda collection Pages 22-23                                                                                                  | the BEACH Key West collection Pages 34-35                                                                                    | the POST-MODERN Slate collection Pages 46-47                                                                                                  |
| PRIMARY SIDING              | Variform® Vortex Extreme™ D4 - Teak                                                                                                          |                                                                                                                              | Variform® ClimaForce™ Insulated Siding D6 - Flint                                                                                             |
| SECONDARY SIDING            | Variform Vortex Extreme 104 - Teak  Variform Heritage Cedar Perfection Shingle - Cabin Cedar                                                 | Variform® Heritage Cedar® Perfection Shingle - Classic Cream                                                                 | variform Climarorce insulated Stding D6 - Film                                                                                                |
| ACCENTS                     | Variform® Trim, Fascia and Soffit - Musket Brown, Trim Coil - Sedona Red                                                                     | -<br>Ply Gem Mounting Blocks and Vents - Classic Cream / Trim - Dover White                                                  | -<br>Variform® Trim, Fascia and Soffit - Flint                                                                                                |
| AGGENTS                     | Ply Gem Mounting Blocks and Vents - Teak                                                                                                     | Ply Gem Open Louvered Shutters - White, Painted Teal                                                                         | Ply Gem Mounting Blocks and Vents - Flint                                                                                                     |
| WINDOWS                     | Ply Gem Windows Premium Series - Double Hung Windows & Garden Window - White                                                                 | Ply Gem Windows Premium Series - Double Hung & Picture Windows - White                                                       | Ply Gem Windows Premium Series - Casement & Picture / Sliding Patio Doors - Dark Bronze                                                       |
|                             | Ply Gem Stone Brick - Clarion Colonial                                                                                                       | -                                                                                                                            | Ply Gem Stone Shadow Ledgetone - PA Lime                                                                                                      |
| FENCE+RAIL                  | Ply Gem Fence and Railing - Custom, Fence with Sunburst Accent - Khaki                                                                       | Ply Gem Fence and Railing Chippendale Rail / Privacy Fence with Picket Accents - White                                       | Ply Gem Fence and Railing Standard Rail - Khaki                                                                                               |
| GUTTER                      | Leaf Relief® Gutter Protection / Combo Hanger                                                                                                | Leaf Relief® Gutter Protection / Combo Hanger                                                                                | Leaf Relief® Gutter Protection / Combo Hanger                                                                                                 |
|                             |                                                                                                                                              |                                                                                                                              |                                                                                                                                               |
|                             | the GEORGIAN Dunes collection Pages 24-25                                                                                                    | the FRENCH COUNTRY Horizon collection Pages 36-37                                                                            | the TUDOR Rainforest collection PAGES 48-49                                                                                                   |
| PRIMARY SIDING              | Variform® Camden Pointe® D4 - Classic Cream                                                                                                  | Variform® Board & Batten - Sandy Tan                                                                                         | Variform® Ashton Heights® D4 - Island Pearl                                                                                                   |
| SECONDARY SIDING            | PLO M. C. DI I. IV. C. D. MILL IT. D. MILL                                                                                                   | - V '                                                                                                                        | -                                                                                                                                             |
| ACCENTS                     | Ply Gem Mounting Blocks and Vents - Dover White / Trim - Dover White                                                                         | Variform® Trim - Island Pearl / Ply GemMounting Blocks and Vents - Sandy Tan                                                 | Variform® Trim, Fascia and Soffit - Sandy Tan                                                                                                 |
| WINDOWS                     | Ply Gem Raised Panel Shutters - Dark Navy                                                                                                    | Ply Gem Raised Panel Shutters - Brown                                                                                        | Ply Gem Mounting Blocks and Vents - Sandy Tan                                                                                                 |
| STONE                       | Ply Gem Windows Premium Series - Double Hung & Operational Shape Windows - White Ply Gem Stone Brick - Chester Colonial                      | Ply Gem Windows Premium Series - Double Hung & Operational Shape Windows - Ivory<br>Ply Gem Stone Cut Cobblestone - Sherwood | Ply Gem Windows Premium Series - Double Hung Windows - Sandalwood<br>Ply Gem Stone Fieldstone - Gray / Ply Gem Stone Brick - Clarion Colonial |
| FENCE+RAIL                  | Ply Gem Fence and Railing Custom Rail - White                                                                                                | -                                                                                                                            | - Grant Stone Florastone Gray / Fry Golff Stone Drick - Glarion Colonial                                                                      |
| GUTTER                      | Leaf Relief® Gutter Protection / Combo Hanger                                                                                                |                                                                                                                              |                                                                                                                                               |
|                             |                                                                                                                                              |                                                                                                                              |                                                                                                                                               |
|                             | the LOW COUNTRY Ridge View collection Pages 26-27                                                                                            | the MID-CENTURY MODERN Saddle collection PAGES 38-39                                                                         | Note: The products listed in this field guide are approximations of colors and                                                                |
| PRIMARY SIDING              | Variform® Vortex Extreme™ D4 - Briarwood                                                                                                     | Variform® Vortex Extreme™ D4 - Autumn Beige                                                                                  | styles represented in the renderings. Consult the Variform Product Guide and                                                                  |
| SECONDARY SIDING            | Variform® Contractor Choice® T3 - Stone Mountain Clay                                                                                        | Variform® D5 Premium Solid Soffit Installed as Vertical Siding - Sandtone                                                    | product color samples for actual product specifications.                                                                                      |
| ACCENTS                     | Trim, Fascia and Soffit - Dover White                                                                                                        | Ply Gem Mounting Blocks & Vents - Autumn Beige, Sandtone / Trim, Fascia & Soffit - Stone Mtn. Clay                           |                                                                                                                                               |
|                             | Ply Gem Mounting Blocks and Vents - Briarwood                                                                                                |                                                                                                                              |                                                                                                                                               |