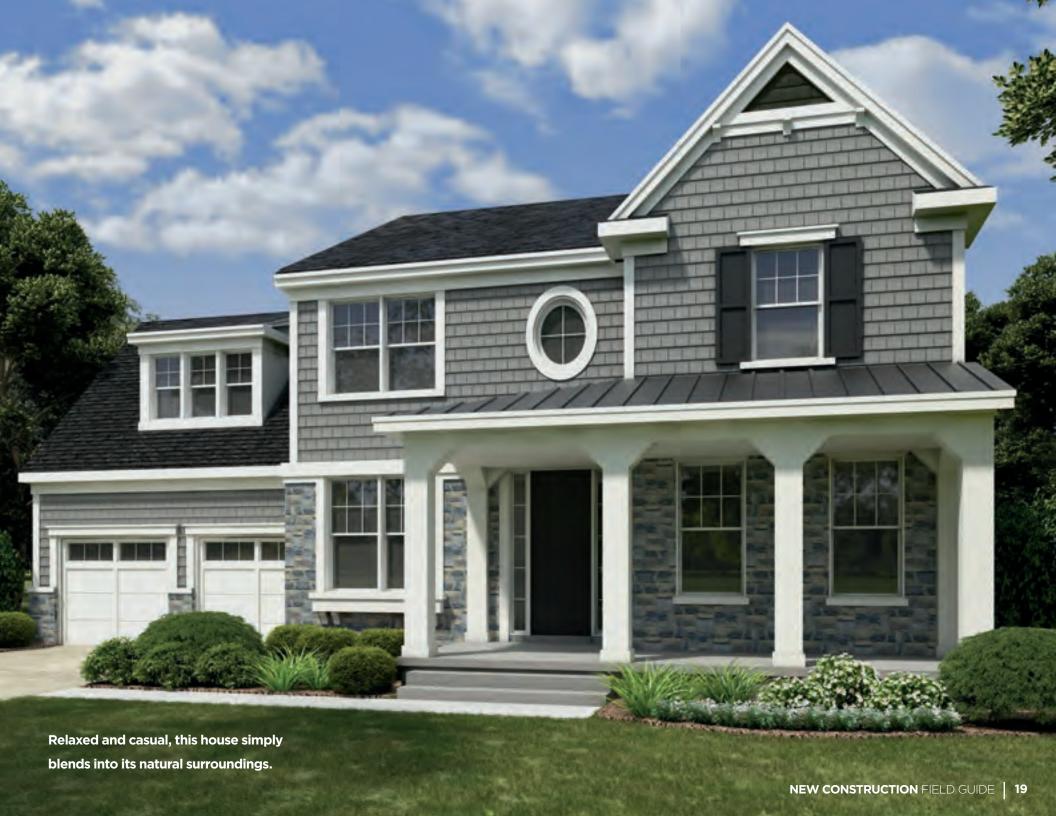

# the Shingle

An updated version of a Victorian Shingle-style home with the beautiful texture of stone veneer on the first story and cedar hand-split shakes on the second. The powerful combination of stone, siding, shakes and shutters help to unify the outline of the house, while the weathered, rustic color scheme is typical of this easygoing, informal style.