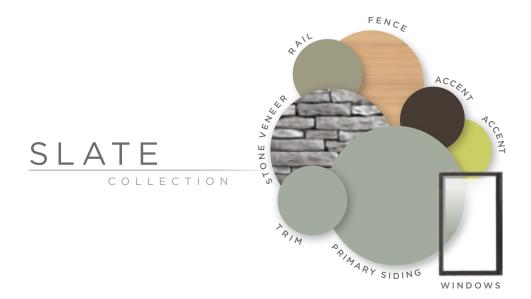

### the Post-Modern

Fashioned to appear distinctively custom, Post-Modern homes celebrate shapes and angles in unexpected ways. The simplistic combination of organic-looking colors and materials along with a no-rules approach to layout and design make this look an innovative approach to house design.

#### DESIGNED EXTERIOR PRODUCT SPECS

| 7 | HH |
|---|----|
|   | нн |

|                             | the CABIN Durango collection Pages 16-17                                                                                                     | the CRAFTSMAN Sawmill collection Pages 28-29                                                                                 | the COLONIAL Chic collection pages 40-41                                                                                                      |
|-----------------------------|----------------------------------------------------------------------------------------------------------------------------------------------|------------------------------------------------------------------------------------------------------------------------------|-----------------------------------------------------------------------------------------------------------------------------------------------|
| PRIMARY SIDING              | Variform®Heritage Cedar® Hand-Split Shingle - Sedona Red                                                                                     | Variform® Vortex Extreme™ D4 - Teak                                                                                          | Variform® Contractor's Choice® T3 - Dover White                                                                                               |
| SECONDARY SIDING            | Variform® Board & Batten - Mediterranean Palm                                                                                                | Variform® Heritage Cedar® Hand-Split Shingle - Sandy Tan                                                                     |                                                                                                                                               |
| ACCENTS                     | Trim, Fascia, and Soffit - Musket Brown                                                                                                      | Trim - Natural Almond                                                                                                        | Variform® Trim, Fascia, Soffit - Dover White / Ply Gem Raised Panel Shutters - Painted Pink                                                   |
| WINDOWS                     | Ply Gem Mounting Blocks and Vents - Mediterranean Palm  Ply Com Windows Promium Society Single Hyper & Picture Windows Dork Propre           | Ply Gem Mounting Blocks and Vents - Sandy Tan  Ply Com Windows Promium Sories - Double Hung & Pieture Windows - White        | Monticello® Columns Round - White / Ply Gem Mounting Blocks and Vents - White                                                                 |
| STONE                       | Ply Gem Windows Premium Series - Single Hung & Picture Windows - Dark Bronze Ply Gem Stone Riverstone - Earthtone                            | Ply Gem Windows Premium Series - Double Hung & Picture Windows - White Ply Gem Stone Cut Cobblestone - Autumn                | Ply Gem Windows Premium Series - Double Hung, Shape & Garden Windows - White                                                                  |
| FENCE+RAIL                  | Ply Gem Fence and Railing Woodland Select™ Solid Privacy Fence - Redwood                                                                     | Ply Gem Fence and Railing Custom Rail - Tan / Semi-Privacy Fence - Tan                                                       | Ply Gem Fence and Railing Contour Rail with Spindles / Narrow Scallop Picket Fence - White                                                    |
| GUTTER                      | Leaf Relief* Gutter Protection / Combo Hanger                                                                                                | Leaf Relief® Gutter Protection / Combo Hanger                                                                                | Leaf Relief® Gutter Protection / Combo Hanger                                                                                                 |
|                             | the SHINGLE Steel collection Pages 18-19                                                                                                     | the VICTORIAN Midday collection Pages 30-31                                                                                  | the MODERN Manor collection Pages 43-43                                                                                                       |
|                             |                                                                                                                                              |                                                                                                                              |                                                                                                                                               |
| PRIMARY SIDING              | Variform® Heritage Cedar® Perfection Shingle - Flint                                                                                         | Variform®Ashton Heights® D4 - Wedgewood                                                                                      | Variform® Board & Batten - Twilight Shadow                                                                                                    |
| SECONDARY SIDING<br>ACCENTS | Variform® Heritage Cedar® Perfection Shingle - Twilight Shadow Ply Gem Raised Panel Shutters - Black / Trim, Fascia and Soffit - Dover White | Variform®Contractor's Choice® T3 - Georgian Gray Variform®Heritage Cedar® Round Cut - Classic Cream / Trim - Dover White     | Steel Vertical Siding Variform® Fascia and Soffit - Dover White                                                                               |
| AGGENTS                     | Monticello* Columns - White / Ply GemMounting Blocks and Vents - White                                                                       | Ply Gem Raised Panel Shutters - Dark Berry                                                                                   | Ply Gem Mounting Blocks and Vents - Twilight Shadow                                                                                           |
| WINDOWS                     | Ply Gem Windows Premium Series - Double Hung & Operational Shape Windows - White                                                             | Ply Gem Windows Premium Series - Double Hung Windows - White                                                                 | Ply Gem Windows Fusion Windows Casement & Picture Window - Black                                                                              |
| STONE                       | Ply Gem Stone Cut Cobblestone - Winfield                                                                                                     | - Double Hally Williams 1 Telliam Series - Double Hally Williams - Willie                                                    | - Village Williams Lasion Williams Casement & Licture Williams - Diack                                                                        |
| FENCE+RAIL                  | -                                                                                                                                            | Ply Gem Fence and Railing Custom Rail - White                                                                                | Ply Gem Fence and Railing Standard Rail - White / Solid Privacy Fence - White                                                                 |
| GUTTER                      | Leaf Relief® Gutter Protection / Combo Hanger                                                                                                | Leaf Relief® Gutter Protection / Combo Hanger                                                                                | Leaf Relief® Gutter Protection / Combo Hanger                                                                                                 |
|                             |                                                                                                                                              |                                                                                                                              |                                                                                                                                               |
|                             | the PRAIRIE Boardwalk collection Pages 20-21                                                                                                 | the <b>SPANISH ECLECTIC</b> Cornerstone collection Pages <b>32-33</b>                                                        | the TUSCAN Clay collection PAGES 44-45                                                                                                        |
| PRIMARY SIDING              | Variform® Vortex Extreme™ D4 - Teak                                                                                                          | Stucco                                                                                                                       | Stucco                                                                                                                                        |
| SECONDARY SIDING            | Variform® Contractor's Choice® T3 - Sandy Tan                                                                                                | -                                                                                                                            | -                                                                                                                                             |
| ACCENTS                     | Trim, Fascia and Soffit - Island Pearl                                                                                                       | Trim - Silver Mist                                                                                                           | Trim, Fascia and Soffit - Dover White                                                                                                         |
|                             | Ply Gem Mounting Blocks and Vents - Teak and Sandy Tan                                                                                       | Ply Gem Raised Panel Shutters - Red                                                                                          | Ply Gem Board & Batten Shutters - Brown                                                                                                       |
| WINDOWS                     | Ply Gem Windows Premium Series - Casement & Picture Windows - Dark Bronze                                                                    | Ply Gem Windows Premium Series - Double Hung, Casement & Operational Shape - Black                                           | Ply Gem Windows Premium Series - Double Hung Windows - Ivory                                                                                  |
| STONE                       | Ply Gem Stone Brick - Clarion Colonial                                                                                                       |                                                                                                                              | Ply Gem Stone Fieldstone - Columbia / Brick - Chester                                                                                         |
| FENCE+RAIL                  |                                                                                                                                              |                                                                                                                              |                                                                                                                                               |
| GUTTER                      | Leaf Relief® Gutter Protection / Combo Hanger                                                                                                |                                                                                                                              | •                                                                                                                                             |
|                             | the BUNGALOW Veranda collection Pages 22-23                                                                                                  | the BEACH Key West collection Pages 34-35                                                                                    | the POST-MODERN Slate collection Pages 46-47                                                                                                  |
| PRIMARY SIDING              | Variform® Vortex Extreme™ D4 - Teak                                                                                                          |                                                                                                                              | Variform® ClimaForce™ Insulated Siding D6 - Flint                                                                                             |
| SECONDARY SIDING            | Variform Vortex Extreme 104 - Teak  Variform Heritage Cedar Perfection Shingle - Cabin Cedar                                                 | Variform® Heritage Cedar® Perfection Shingle - Classic Cream                                                                 | variform Climarorce insulated Stding D6 - Film                                                                                                |
| ACCENTS                     | Variform® Trim, Fascia and Soffit - Musket Brown, Trim Coil - Sedona Red                                                                     | -<br>Ply Gem Mounting Blocks and Vents - Classic Cream / Trim - Dover White                                                  | -<br>Variform® Trim, Fascia and Soffit - Flint                                                                                                |
| AGGENTS                     | Ply Gem Mounting Blocks and Vents - Teak                                                                                                     | Ply Gem Open Louvered Shutters - White, Painted Teal                                                                         | Ply Gem Mounting Blocks and Vents - Flint                                                                                                     |
| WINDOWS                     | Ply Gem Windows Premium Series - Double Hung Windows & Garden Window - White                                                                 | Ply Gem Windows Premium Series - Double Hung & Picture Windows - White                                                       | Ply Gem Windows Premium Series - Casement & Picture / Sliding Patio Doors - Dark Bronze                                                       |
|                             | Ply Gem Stone Brick - Clarion Colonial                                                                                                       | -                                                                                                                            | Ply Gem Stone Shadow Ledgetone - PA Lime                                                                                                      |
| FENCE+RAIL                  | Ply Gem Fence and Railing - Custom, Fence with Sunburst Accent - Khaki                                                                       | Ply Gem Fence and Railing Chippendale Rail / Privacy Fence with Picket Accents - White                                       | Ply Gem Fence and Railing Standard Rail - Khaki                                                                                               |
| GUTTER                      | Leaf Relief® Gutter Protection / Combo Hanger                                                                                                | Leaf Relief® Gutter Protection / Combo Hanger                                                                                | Leaf Relief® Gutter Protection / Combo Hanger                                                                                                 |
|                             |                                                                                                                                              |                                                                                                                              |                                                                                                                                               |
|                             | the GEORGIAN Dunes collection Pages 24-25                                                                                                    | the FRENCH COUNTRY Horizon collection Pages 36-37                                                                            | the TUDOR Rainforest collection PAGES 48-49                                                                                                   |
| PRIMARY SIDING              | Variform® Camden Pointe® D4 - Classic Cream                                                                                                  | Variform® Board & Batten - Sandy Tan                                                                                         | Variform® Ashton Heights® D4 - Island Pearl                                                                                                   |
| SECONDARY SIDING            | PLO M. C. DI I. IV. C. D. MILL IT. D. MILL                                                                                                   | - V '                                                                                                                        | -                                                                                                                                             |
| ACCENTS                     | Ply Gem Mounting Blocks and Vents - Dover White / Trim - Dover White                                                                         | Variform® Trim - Island Pearl / Ply GemMounting Blocks and Vents - Sandy Tan                                                 | Variform® Trim, Fascia and Soffit - Sandy Tan                                                                                                 |
| WINDOWS                     | Ply Gem Raised Panel Shutters - Dark Navy                                                                                                    | Ply Gem Raised Panel Shutters - Brown                                                                                        | Ply Gem Mounting Blocks and Vents - Sandy Tan                                                                                                 |
| STONE                       | Ply Gem Windows Premium Series - Double Hung & Operational Shape Windows - White Ply Gem Stone Brick - Chester Colonial                      | Ply Gem Windows Premium Series - Double Hung & Operational Shape Windows - Ivory<br>Ply Gem Stone Cut Cobblestone - Sherwood | Ply Gem Windows Premium Series - Double Hung Windows - Sandalwood<br>Ply Gem Stone Fieldstone - Gray / Ply Gem Stone Brick - Clarion Colonial |
| FENCE+RAIL                  | Ply Gem Fence and Railing Custom Rail - White                                                                                                | -                                                                                                                            | - Grant Stone Florastone Gray / Fry Golff Stone Drick - Glarion Colonial                                                                      |
| GUTTER                      | Leaf Relief® Gutter Protection / Combo Hanger                                                                                                |                                                                                                                              |                                                                                                                                               |
|                             |                                                                                                                                              |                                                                                                                              |                                                                                                                                               |
|                             | the LOW COUNTRY Ridge View collection Pages 26-27                                                                                            | the MID-CENTURY MODERN Saddle collection PAGES 38-39                                                                         | Note: The products listed in this field guide are approximations of colors and                                                                |
| PRIMARY SIDING              | Variform® Vortex Extreme™ D4 - Briarwood                                                                                                     | Variform® Vortex Extreme™ D4 - Autumn Beige                                                                                  | styles represented in the renderings. Consult the Variform Product Guide and                                                                  |
| SECONDARY SIDING            | Variform® Contractor Choice® T3 - Stone Mountain Clay                                                                                        | Variform® D5 Premium Solid Soffit Installed as Vertical Siding - Sandtone                                                    | product color samples for actual product specifications.                                                                                      |
| ACCENTS                     | Trim, Fascia and Soffit - Dover White                                                                                                        | Ply Gem Mounting Blocks & Vents - Autumn Beige, Sandtone / Trim, Fascia & Soffit - Stone Mtn. Clay                           |                                                                                                                                               |
|                             | Ply Gem Mounting Blocks and Vents - Briarwood                                                                                                |                                                                                                                              |                                                                                                                                               |