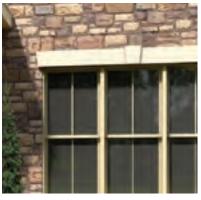

# the Georgian III

Refined and symmetrical, The Georgian style grew out of the colonial townhouses along the Eastern seaboard. Double-hung windows are aligned both horizontally and vertically. Colonial brick veneer and Dutch Lap siding suggest original construction materials. Porch columns, Palladian windows and lintels with keystones add a formal curb appeal.