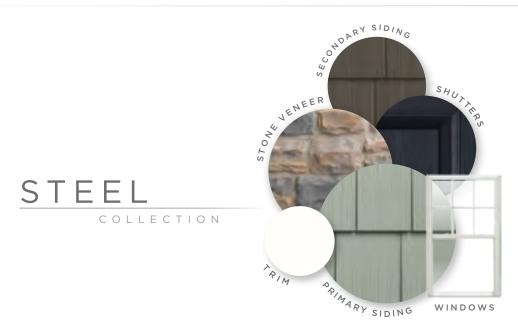

## the Modern

The geometric-shaped roof is a defining element of the Modern-style house. Typically two siding styles — and often a brick veneer — accentuate the clean lines of this look. By employing Board-and-Batten siding and tall fixed windows, the vertical perspective of this design is emphasized.

#### DESIGNED EXTERIOR PRODUCT SPECS

| 7 | HH |
|---|----|
|   | нн |

|                             | the CABIN Durango collection Pages 16-17                                                                                                     | the CRAFTSMAN Sawmill collection Pages 28-29                                                                                 | the COLONIAL Chic collection pages 40-41                                                                                                      |
|-----------------------------|----------------------------------------------------------------------------------------------------------------------------------------------|------------------------------------------------------------------------------------------------------------------------------|-----------------------------------------------------------------------------------------------------------------------------------------------|
| PRIMARY SIDING              | Variform®Heritage Cedar® Hand-Split Shingle - Sedona Red                                                                                     | Variform® Vortex Extreme™ D4 - Teak                                                                                          | Variform® Contractor's Choice® T3 - Dover White                                                                                               |
| SECONDARY SIDING            | Variform® Board & Batten - Mediterranean Palm                                                                                                | Variform® Heritage Cedar® Hand-Split Shingle - Sandy Tan                                                                     |                                                                                                                                               |
| ACCENTS                     | Trim, Fascia, and Soffit - Musket Brown                                                                                                      | Trim - Natural Almond                                                                                                        | Variform® Trim, Fascia, Soffit - Dover White / Ply Gem Raised Panel Shutters - Painted Pink                                                   |
| WINDOWS                     | Ply Gem Mounting Blocks and Vents - Mediterranean Palm  Ply Com Windows Promium Society Single Hyper & Picture Windows Dork Propre           | Ply Gem Mounting Blocks and Vents - Sandy Tan  Ply Com Windows Promium Sories - Double Hung & Pieture Windows - White        | Monticello® Columns Round - White / Ply Gem Mounting Blocks and Vents - White                                                                 |
| STONE                       | Ply Gem Windows Premium Series - Single Hung & Picture Windows - Dark Bronze Ply Gem Stone Riverstone - Earthtone                            | Ply Gem Windows Premium Series - Double Hung & Picture Windows - White Ply Gem Stone Cut Cobblestone - Autumn                | Ply Gem Windows Premium Series - Double Hung, Shape & Garden Windows - White                                                                  |
| FENCE+RAIL                  | Ply Gem Fence and Railing Woodland Select™ Solid Privacy Fence - Redwood                                                                     | Ply Gem Fence and Railing Custom Rail - Tan / Semi-Privacy Fence - Tan                                                       | Ply Gem Fence and Railing Contour Rail with Spindles / Narrow Scallop Picket Fence - White                                                    |
| GUTTER                      | Leaf Relief* Gutter Protection / Combo Hanger                                                                                                | Leaf Relief® Gutter Protection / Combo Hanger                                                                                | Leaf Relief® Gutter Protection / Combo Hanger                                                                                                 |
|                             | the SHINGLE Steel collection Pages 18-19                                                                                                     | the VICTORIAN Midday collection Pages 30-31                                                                                  | the MODERN Manor collection Pages 43-43                                                                                                       |
|                             |                                                                                                                                              |                                                                                                                              |                                                                                                                                               |
| PRIMARY SIDING              | Variform® Heritage Cedar® Perfection Shingle - Flint                                                                                         | Variform®Ashton Heights® D4 - Wedgewood                                                                                      | Variform® Board & Batten - Twilight Shadow                                                                                                    |
| SECONDARY SIDING<br>ACCENTS | Variform® Heritage Cedar® Perfection Shingle - Twilight Shadow Ply Gem Raised Panel Shutters - Black / Trim, Fascia and Soffit - Dover White | Variform®Contractor's Choice® T3 - Georgian Gray Variform®Heritage Cedar® Round Cut - Classic Cream / Trim - Dover White     | Steel Vertical Siding Variform® Fascia and Soffit - Dover White                                                                               |
| AGGENTS                     | Monticello* Columns - White / Ply GemMounting Blocks and Vents - White                                                                       | Ply Gem Raised Panel Shutters - Dark Berry                                                                                   | Ply Gem Mounting Blocks and Vents - Twilight Shadow                                                                                           |
| WINDOWS                     | Ply Gem Windows Premium Series - Double Hung & Operational Shape Windows - White                                                             | Ply Gem Windows Premium Series - Double Hung Windows - White                                                                 | Ply Gem Windows Fusion Windows Casement & Picture Window - Black                                                                              |
| STONE                       | Ply Gem Stone Cut Cobblestone - Winfield                                                                                                     | - Double Hally Williams 1 Telliam Series - Double Hally Williams - Willie                                                    | - Village Williams Lasion Williams Casement & Licture Williams - Diack                                                                        |
| FENCE+RAIL                  | -                                                                                                                                            | Ply Gem Fence and Railing Custom Rail - White                                                                                | Ply Gem Fence and Railing Standard Rail - White / Solid Privacy Fence - White                                                                 |
| GUTTER                      | Leaf Relief® Gutter Protection / Combo Hanger                                                                                                | Leaf Relief® Gutter Protection / Combo Hanger                                                                                | Leaf Relief® Gutter Protection / Combo Hanger                                                                                                 |
|                             |                                                                                                                                              |                                                                                                                              |                                                                                                                                               |
|                             | the PRAIRIE Boardwalk collection Pages 20-21                                                                                                 | the <b>SPANISH ECLECTIC</b> Cornerstone collection Pages <b>32-33</b>                                                        | the TUSCAN Clay collection PAGES 44-45                                                                                                        |
| PRIMARY SIDING              | Variform® Vortex Extreme™ D4 - Teak                                                                                                          | Stucco                                                                                                                       | Stucco                                                                                                                                        |
| SECONDARY SIDING            | Variform® Contractor's Choice® T3 - Sandy Tan                                                                                                | -                                                                                                                            | -                                                                                                                                             |
| ACCENTS                     | Trim, Fascia and Soffit - Island Pearl                                                                                                       | Trim - Silver Mist                                                                                                           | Trim, Fascia and Soffit - Dover White                                                                                                         |
|                             | Ply Gem Mounting Blocks and Vents - Teak and Sandy Tan                                                                                       | Ply Gem Raised Panel Shutters - Red                                                                                          | Ply Gem Board & Batten Shutters - Brown                                                                                                       |
| WINDOWS                     | Ply Gem Windows Premium Series - Casement & Picture Windows - Dark Bronze                                                                    | Ply Gem Windows Premium Series - Double Hung, Casement & Operational Shape - Black                                           | Ply Gem Windows Premium Series - Double Hung Windows - Ivory                                                                                  |
| STONE                       | Ply Gem Stone Brick - Clarion Colonial                                                                                                       |                                                                                                                              | Ply Gem Stone Fieldstone - Columbia / Brick - Chester                                                                                         |
| FENCE+RAIL                  |                                                                                                                                              |                                                                                                                              |                                                                                                                                               |
| GUTTER                      | Leaf Relief® Gutter Protection / Combo Hanger                                                                                                |                                                                                                                              | •                                                                                                                                             |
|                             | the BUNGALOW Veranda collection Pages 22-23                                                                                                  | the BEACH Key West collection Pages 34-35                                                                                    | the POST-MODERN Slate collection Pages 46-47                                                                                                  |
| PRIMARY SIDING              | Variform® Vortex Extreme™ D4 - Teak                                                                                                          |                                                                                                                              | Variform® ClimaForce™ Insulated Siding D6 - Flint                                                                                             |
| SECONDARY SIDING            | Variform Vortex Extreme 104 - Teak  Variform Heritage Cedar Perfection Shingle - Cabin Cedar                                                 | Variform® Heritage Cedar® Perfection Shingle - Classic Cream                                                                 | variform Climarorce insulated Stding D6 - Film                                                                                                |
| ACCENTS                     | Variform® Trim, Fascia and Soffit - Musket Brown, Trim Coil - Sedona Red                                                                     | -<br>Ply Gem Mounting Blocks and Vents - Classic Cream / Trim - Dover White                                                  | -<br>Variform® Trim, Fascia and Soffit - Flint                                                                                                |
| AGGENTS                     | Ply Gem Mounting Blocks and Vents - Teak                                                                                                     | Ply Gem Open Louvered Shutters - White, Painted Teal                                                                         | Ply Gem Mounting Blocks and Vents - Flint                                                                                                     |
| WINDOWS                     | Ply Gem Windows Premium Series - Double Hung Windows & Garden Window - White                                                                 | Ply Gem Windows Premium Series - Double Hung & Picture Windows - White                                                       | Ply Gem Windows Premium Series - Casement & Picture / Sliding Patio Doors - Dark Bronze                                                       |
|                             | Ply Gem Stone Brick - Clarion Colonial                                                                                                       | -                                                                                                                            | Ply Gem Stone Shadow Ledgetone - PA Lime                                                                                                      |
| FENCE+RAIL                  | Ply Gem Fence and Railing - Custom, Fence with Sunburst Accent - Khaki                                                                       | Ply Gem Fence and Railing Chippendale Rail / Privacy Fence with Picket Accents - White                                       | Ply Gem Fence and Railing Standard Rail - Khaki                                                                                               |
| GUTTER                      | Leaf Relief® Gutter Protection / Combo Hanger                                                                                                | Leaf Relief® Gutter Protection / Combo Hanger                                                                                | Leaf Relief® Gutter Protection / Combo Hanger                                                                                                 |
|                             |                                                                                                                                              |                                                                                                                              |                                                                                                                                               |
|                             | the GEORGIAN Dunes collection Pages 24-25                                                                                                    | the FRENCH COUNTRY Horizon collection Pages 36-37                                                                            | the TUDOR Rainforest collection PAGES 48-49                                                                                                   |
| PRIMARY SIDING              | Variform® Camden Pointe® D4 - Classic Cream                                                                                                  | Variform® Board & Batten - Sandy Tan                                                                                         | Variform® Ashton Heights® D4 - Island Pearl                                                                                                   |
| SECONDARY SIDING            | PLO M. C. DI I. IV. C. D. MILL IT. D. MILL                                                                                                   | - V '                                                                                                                        | -                                                                                                                                             |
| ACCENTS                     | Ply Gem Mounting Blocks and Vents - Dover White / Trim - Dover White                                                                         | Variform® Trim - Island Pearl / Ply GemMounting Blocks and Vents - Sandy Tan                                                 | Variform® Trim, Fascia and Soffit - Sandy Tan                                                                                                 |
| WINDOWS                     | Ply Gem Raised Panel Shutters - Dark Navy                                                                                                    | Ply Gem Raised Panel Shutters - Brown                                                                                        | Ply Gem Mounting Blocks and Vents - Sandy Tan                                                                                                 |
| STONE                       | Ply Gem Windows Premium Series - Double Hung & Operational Shape Windows - White Ply Gem Stone Brick - Chester Colonial                      | Ply Gem Windows Premium Series - Double Hung & Operational Shape Windows - Ivory<br>Ply Gem Stone Cut Cobblestone - Sherwood | Ply Gem Windows Premium Series - Double Hung Windows - Sandalwood<br>Ply Gem Stone Fieldstone - Gray / Ply Gem Stone Brick - Clarion Colonial |
| FENCE+RAIL                  | Ply Gem Fence and Railing Custom Rail - White                                                                                                | -                                                                                                                            | - Grant Stone Florastone Gray / Fry Golff Stone Drick - Glarion Colonial                                                                      |
| GUTTER                      | Leaf Relief® Gutter Protection / Combo Hanger                                                                                                |                                                                                                                              |                                                                                                                                               |
|                             |                                                                                                                                              |                                                                                                                              |                                                                                                                                               |
|                             | the LOW COUNTRY Ridge View collection Pages 26-27                                                                                            | the MID-CENTURY MODERN Saddle collection PAGES 38-39                                                                         | Note: The products listed in this field guide are approximations of colors and                                                                |
| PRIMARY SIDING              | Variform® Vortex Extreme™ D4 - Briarwood                                                                                                     | Variform® Vortex Extreme™ D4 - Autumn Beige                                                                                  | styles represented in the renderings. Consult the Variform Product Guide and                                                                  |
| SECONDARY SIDING            | Variform® Contractor Choice® T3 - Stone Mountain Clay                                                                                        | Variform® D5 Premium Solid Soffit Installed as Vertical Siding - Sandtone                                                    | product color samples for actual product specifications.                                                                                      |
| ACCENTS                     | Trim, Fascia and Soffit - Dover White                                                                                                        | Ply Gem Mounting Blocks & Vents - Autumn Beige, Sandtone / Trim, Fascia & Soffit - Stone Mtn. Clay                           |                                                                                                                                               |
|                             | Ply Gem Mounting Blocks and Vents - Briarwood                                                                                                |                                                                                                                              |                                                                                                                                               |