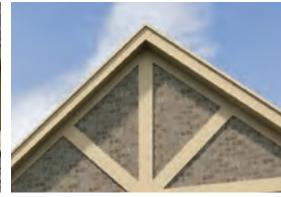

#### the TOO F

Often framed by steeply-pitched roofs and trimmed gables, Tudor style has its roots in English Revival. Four-over-one windows are typically tall and narrow and grouped in multiples. Wall cladding includes brick, stone and occasionally stucco in various combinations. The half-timbering mimics a medieval design and often features a brick infill that is decoratively arranged.