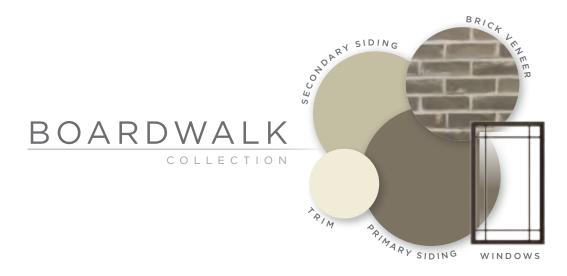

#### DESIGNED EXTERIOR PRODUCT SPECS

| 7 | HH |
|---|----|
|   | нн |

|                             | the CABIN Durango collection Pages 16-17                                                                                                     | the CRAFTSMAN Sawmill collection Pages 28-29                                                                                 | the COLONIAL Chic collection pages 40-41                                                                                                      |
|-----------------------------|----------------------------------------------------------------------------------------------------------------------------------------------|------------------------------------------------------------------------------------------------------------------------------|-----------------------------------------------------------------------------------------------------------------------------------------------|
| PRIMARY SIDING              | Variform®Heritage Cedar® Hand-Split Shingle - Sedona Red                                                                                     | Variform® Vortex Extreme™ D4 - Teak                                                                                          | Variform® Contractor's Choice® T3 - Dover White                                                                                               |
| SECONDARY SIDING            | Variform® Board & Batten - Mediterranean Palm                                                                                                | Variform® Heritage Cedar® Hand-Split Shingle - Sandy Tan                                                                     |                                                                                                                                               |
| ACCENTS                     | Trim, Fascia, and Soffit - Musket Brown                                                                                                      | Trim - Natural Almond                                                                                                        | Variform® Trim, Fascia, Soffit - Dover White / Ply Gem Raised Panel Shutters - Painted Pink                                                   |
| WINDOWS                     | Ply Gem Mounting Blocks and Vents - Mediterranean Palm  Ply Com Windows Promium Society Single Hyper & Picture Windows Dork Propre           | Ply Gem Mounting Blocks and Vents - Sandy Tan  Ply Com Windows Promium Sories - Double Hung & Pieture Windows - White        | Monticello® Columns Round - White / Ply Gem Mounting Blocks and Vents - White                                                                 |
| STONE                       | Ply Gem Windows Premium Series - Single Hung & Picture Windows - Dark Bronze Ply Gem Stone Riverstone - Earthtone                            | Ply Gem Windows Premium Series - Double Hung & Picture Windows - White Ply Gem Stone Cut Cobblestone - Autumn                | Ply Gem Windows Premium Series - Double Hung, Shape & Garden Windows - White                                                                  |
| FENCE+RAIL                  | Ply Gem Fence and Railing Woodland Select™ Solid Privacy Fence - Redwood                                                                     | Ply Gem Fence and Railing Custom Rail - Tan / Semi-Privacy Fence - Tan                                                       | Ply Gem Fence and Railing Contour Rail with Spindles / Narrow Scallop Picket Fence - White                                                    |
| GUTTER                      | Leaf Relief* Gutter Protection / Combo Hanger                                                                                                | Leaf Relief® Gutter Protection / Combo Hanger                                                                                | Leaf Relief® Gutter Protection / Combo Hanger                                                                                                 |
|                             | the SHINGLE Steel collection Pages 18-19                                                                                                     | the VICTORIAN Midday collection Pages 30-31                                                                                  | the MODERN Manor collection Pages 43-43                                                                                                       |
|                             |                                                                                                                                              |                                                                                                                              |                                                                                                                                               |
| PRIMARY SIDING              | Variform® Heritage Cedar® Perfection Shingle - Flint                                                                                         | Variform®Ashton Heights® D4 - Wedgewood                                                                                      | Variform® Board & Batten - Twilight Shadow                                                                                                    |
| SECONDARY SIDING<br>ACCENTS | Variform® Heritage Cedar® Perfection Shingle - Twilight Shadow Ply Gem Raised Panel Shutters - Black / Trim, Fascia and Soffit - Dover White | Variform®Contractor's Choice® T3 - Georgian Gray Variform®Heritage Cedar® Round Cut - Classic Cream / Trim - Dover White     | Steel Vertical Siding Variform® Fascia and Soffit - Dover White                                                                               |
| AGGENTS                     | Monticello* Columns - White / Ply GemMounting Blocks and Vents - White                                                                       | Ply Gem Raised Panel Shutters - Dark Berry                                                                                   | Ply Gem Mounting Blocks and Vents - Twilight Shadow                                                                                           |
| WINDOWS                     | Ply Gem Windows Premium Series - Double Hung & Operational Shape Windows - White                                                             | Ply Gem Windows Premium Series - Double Hung Windows - White                                                                 | Ply Gem Windows Fusion Windows Casement & Picture Window - Black                                                                              |
| STONE                       | Ply Gem Stone Cut Cobblestone - Winfield                                                                                                     | - Double Hally Williams 1 Telliam Series - Double Hally Williams - Willie                                                    | - Village Williams Lasion Williams Casement & Licture Williams - Diack                                                                        |
| FENCE+RAIL                  | -                                                                                                                                            | Ply Gem Fence and Railing Custom Rail - White                                                                                | Ply Gem Fence and Railing Standard Rail - White / Solid Privacy Fence - White                                                                 |
| GUTTER                      | Leaf Relief® Gutter Protection / Combo Hanger                                                                                                | Leaf Relief® Gutter Protection / Combo Hanger                                                                                | Leaf Relief® Gutter Protection / Combo Hanger                                                                                                 |
|                             |                                                                                                                                              |                                                                                                                              |                                                                                                                                               |
|                             | the PRAIRIE Boardwalk collection Pages 20-21                                                                                                 | the <b>SPANISH ECLECTIC</b> Cornerstone collection Pages <b>32-33</b>                                                        | the TUSCAN Clay collection PAGES 44-45                                                                                                        |
| PRIMARY SIDING              | Variform® Vortex Extreme™ D4 - Teak                                                                                                          | Stucco                                                                                                                       | Stucco                                                                                                                                        |
| SECONDARY SIDING            | Variform® Contractor's Choice® T3 - Sandy Tan                                                                                                | -                                                                                                                            | -                                                                                                                                             |
| ACCENTS                     | Trim, Fascia and Soffit - Island Pearl                                                                                                       | Trim - Silver Mist                                                                                                           | Trim, Fascia and Soffit - Dover White                                                                                                         |
|                             | Ply Gem Mounting Blocks and Vents - Teak and Sandy Tan                                                                                       | Ply Gem Raised Panel Shutters - Red                                                                                          | Ply Gem Board & Batten Shutters - Brown                                                                                                       |
| WINDOWS                     | Ply Gem Windows Premium Series - Casement & Picture Windows - Dark Bronze                                                                    | Ply Gem Windows Premium Series - Double Hung, Casement & Operational Shape - Black                                           | Ply Gem Windows Premium Series - Double Hung Windows - Ivory                                                                                  |
| STONE                       | Ply Gem Stone Brick - Clarion Colonial                                                                                                       |                                                                                                                              | Ply Gem Stone Fieldstone - Columbia / Brick - Chester                                                                                         |
| FENCE+RAIL                  |                                                                                                                                              |                                                                                                                              |                                                                                                                                               |
| GUTTER                      | Leaf Relief® Gutter Protection / Combo Hanger                                                                                                |                                                                                                                              | •                                                                                                                                             |
|                             | the BUNGALOW Veranda collection Pages 22-23                                                                                                  | the BEACH Key West collection Pages 34-35                                                                                    | the POST-MODERN Slate collection Pages 46-47                                                                                                  |
| PRIMARY SIDING              | Variform® Vortex Extreme™ D4 - Teak                                                                                                          |                                                                                                                              | Variform® ClimaForce™ Insulated Siding D6 - Flint                                                                                             |
| SECONDARY SIDING            | Variform Vortex Extreme 104 - Teak  Variform Heritage Cedar Perfection Shingle - Cabin Cedar                                                 | Variform® Heritage Cedar® Perfection Shingle - Classic Cream                                                                 | variform Climarorce insulated Stding D6 - Film                                                                                                |
| ACCENTS                     | Variform® Trim, Fascia and Soffit - Musket Brown, Trim Coil - Sedona Red                                                                     | -<br>Ply Gem Mounting Blocks and Vents - Classic Cream / Trim - Dover White                                                  | -<br>Variform® Trim, Fascia and Soffit - Flint                                                                                                |
| AGGENTS                     | Ply Gem Mounting Blocks and Vents - Teak                                                                                                     | Ply Gem Open Louvered Shutters - White, Painted Teal                                                                         | Ply Gem Mounting Blocks and Vents - Flint                                                                                                     |
| WINDOWS                     | Ply Gem Windows Premium Series - Double Hung Windows & Garden Window - White                                                                 | Ply Gem Windows Premium Series - Double Hung & Picture Windows - White                                                       | Ply Gem Windows Premium Series - Casement & Picture / Sliding Patio Doors - Dark Bronze                                                       |
|                             | Ply Gem Stone Brick - Clarion Colonial                                                                                                       | -                                                                                                                            | Ply Gem Stone Shadow Ledgetone - PA Lime                                                                                                      |
| FENCE+RAIL                  | Ply Gem Fence and Railing - Custom, Fence with Sunburst Accent - Khaki                                                                       | Ply Gem Fence and Railing Chippendale Rail / Privacy Fence with Picket Accents - White                                       | Ply Gem Fence and Railing Standard Rail - Khaki                                                                                               |
| GUTTER                      | Leaf Relief® Gutter Protection / Combo Hanger                                                                                                | Leaf Relief® Gutter Protection / Combo Hanger                                                                                | Leaf Relief® Gutter Protection / Combo Hanger                                                                                                 |
|                             |                                                                                                                                              |                                                                                                                              |                                                                                                                                               |
|                             | the GEORGIAN Dunes collection Pages 24-25                                                                                                    | the FRENCH COUNTRY Horizon collection Pages 36-37                                                                            | the TUDOR Rainforest collection PAGES 48-49                                                                                                   |
| PRIMARY SIDING              | Variform® Camden Pointe® D4 - Classic Cream                                                                                                  | Variform® Board & Batten - Sandy Tan                                                                                         | Variform® Ashton Heights® D4 - Island Pearl                                                                                                   |
| SECONDARY SIDING            | PLO M. C. DI I. IV. C. D. MILL IT. D. MILL                                                                                                   | - V '                                                                                                                        | -                                                                                                                                             |
| ACCENTS                     | Ply Gem Mounting Blocks and Vents - Dover White / Trim - Dover White                                                                         | Variform® Trim - Island Pearl / Ply GemMounting Blocks and Vents - Sandy Tan                                                 | Variform® Trim, Fascia and Soffit - Sandy Tan                                                                                                 |
| WINDOWS                     | Ply Gem Raised Panel Shutters - Dark Navy                                                                                                    | Ply Gem Raised Panel Shutters - Brown                                                                                        | Ply Gem Mounting Blocks and Vents - Sandy Tan                                                                                                 |
| STONE                       | Ply Gem Windows Premium Series - Double Hung & Operational Shape Windows - White Ply Gem Stone Brick - Chester Colonial                      | Ply Gem Windows Premium Series - Double Hung & Operational Shape Windows - Ivory<br>Ply Gem Stone Cut Cobblestone - Sherwood | Ply Gem Windows Premium Series - Double Hung Windows - Sandalwood<br>Ply Gem Stone Fieldstone - Gray / Ply Gem Stone Brick - Clarion Colonial |
| FENCE+RAIL                  | Ply Gem Fence and Railing Custom Rail - White                                                                                                | -                                                                                                                            | - Grant Stone Florastone Gray / Fry Golff Stone Drick - Glarion Colonial                                                                      |
| GUTTER                      | Leaf Relief® Gutter Protection / Combo Hanger                                                                                                |                                                                                                                              |                                                                                                                                               |
|                             |                                                                                                                                              |                                                                                                                              |                                                                                                                                               |
|                             | the LOW COUNTRY Ridge View collection Pages 26-27                                                                                            | the MID-CENTURY MODERN Saddle collection PAGES 38-39                                                                         | Note: The products listed in this field guide are approximations of colors and                                                                |
| PRIMARY SIDING              | Variform® Vortex Extreme™ D4 - Briarwood                                                                                                     | Variform® Vortex Extreme™ D4 - Autumn Beige                                                                                  | styles represented in the renderings. Consult the Variform Product Guide and                                                                  |
| SECONDARY SIDING            | Variform® Contractor Choice® T3 - Stone Mountain Clay                                                                                        | Variform® D5 Premium Solid Soffit Installed as Vertical Siding - Sandtone                                                    | product color samples for actual product specifications.                                                                                      |
| ACCENTS                     | Trim, Fascia and Soffit - Dover White                                                                                                        | Ply Gem Mounting Blocks & Vents - Autumn Beige, Sandtone / Trim, Fascia & Soffit - Stone Mtn. Clay                           |                                                                                                                                               |
|                             | Ply Gem Mounting Blocks and Vents - Briarwood                                                                                                |                                                                                                                              |                                                                                                                                               |