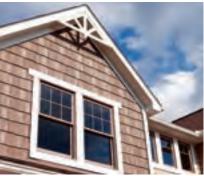

### the Plan

This family's original plan for a new house was transformed into their dream home with *The Designed Exterior* $^{TM}$ . They chose a Craftsman-style design for their 20-acre plot.

Insulated vinyl siding and aluminum-clad wood windows were selected for greater energy efficiency. Polymer shingles and stone veneer offer the beauty of natural materials at lower cost and with less upkeep.

### the **Details**

Double-hung windows with half-colonial grille

Tapered columns evoke the Craftsman style

Low-pitched portico makes an inviting entry

Indoor/outdoor ledgestone fireplace