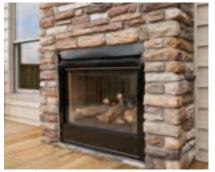

### the **Details**

Double-hung windows with half-colonial grille

Tapered columns evoke the Craftsman style

Low-pitched portico makes an inviting entry

Indoor/outdoor ledgestone fireplace