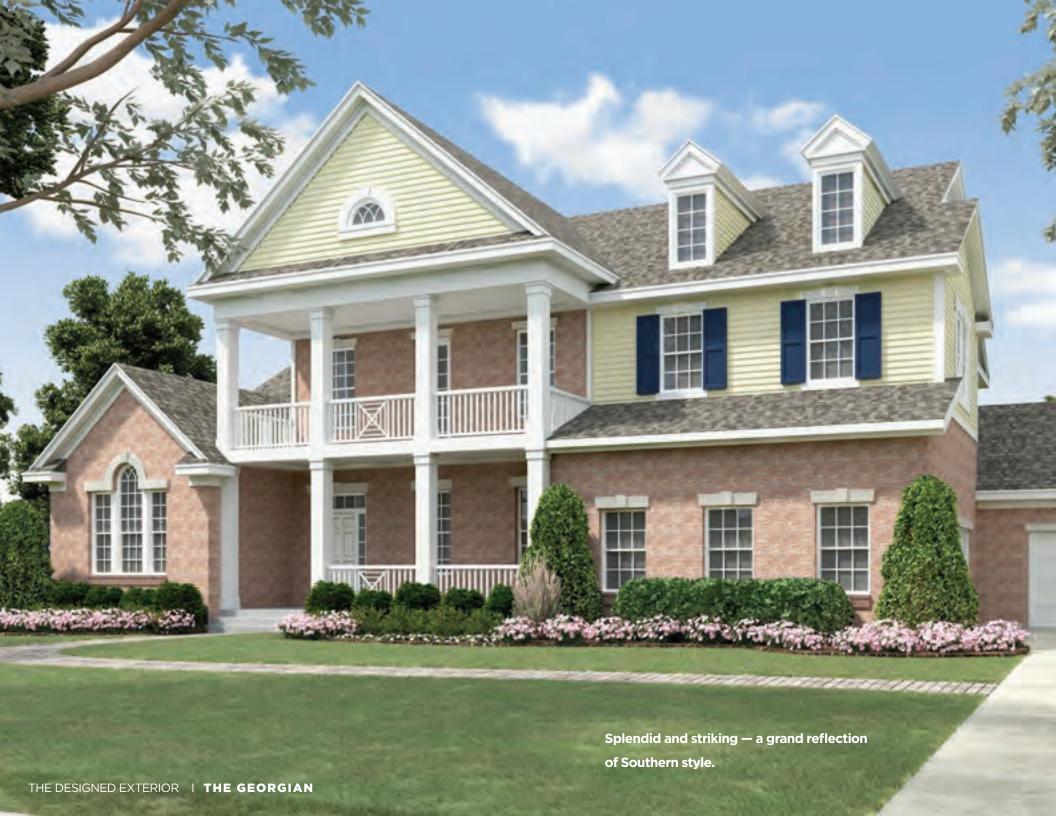

# the Georgian III

Refined and symmetrical, The Georgian style grew out of the colonial townhouses along the Eastern seaboard. Double-hung windows are aligned both horizontally and vertically. Colonial brick veneer and Dutch Lap siding suggest original construction materials. Porch columns, Palladian windows and lintels with keystones add a formal curb appeal.