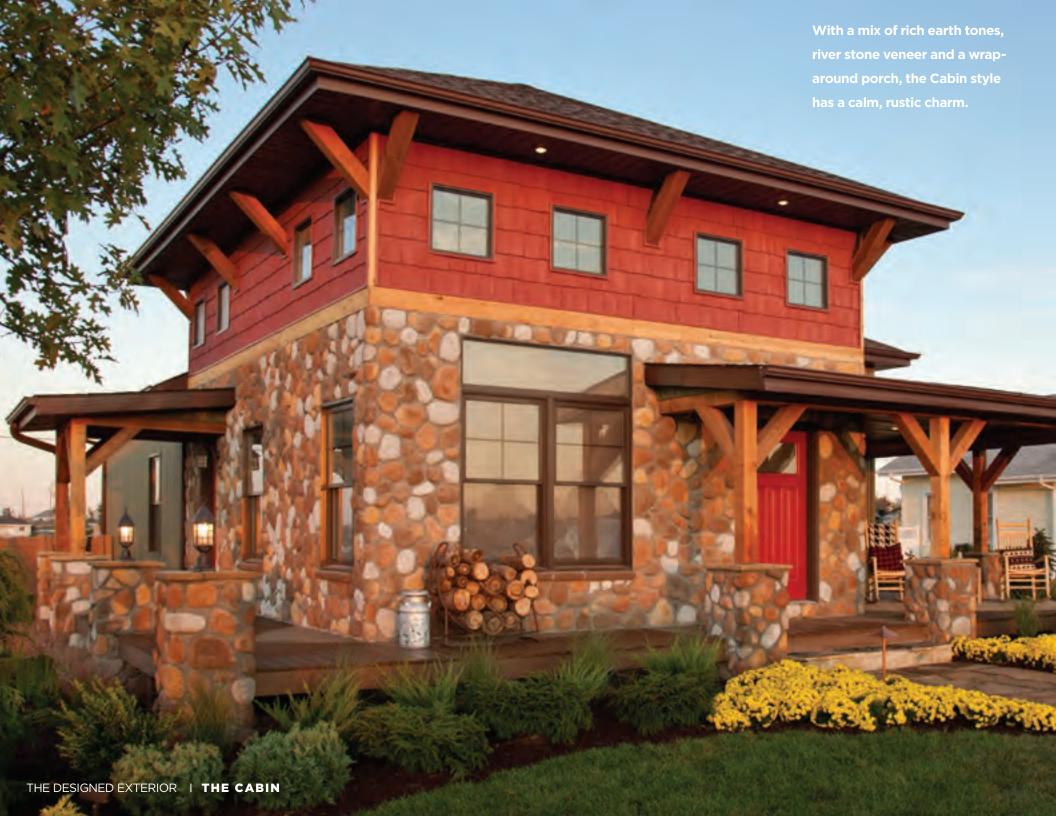

## the Cabin

DURANGO

COLLECTION

Reminiscent of a lodge-style vacation destination, this house creates a sense of "getting away from it all." Inspired by the rugged homes of the Old West, The Cabin reflects the beauty of nature with its stone, shingle-style and siding, as its heavy timbers and gable braces finish the look. A broad use of windows embrace natural lighting and promotes outdoor views.