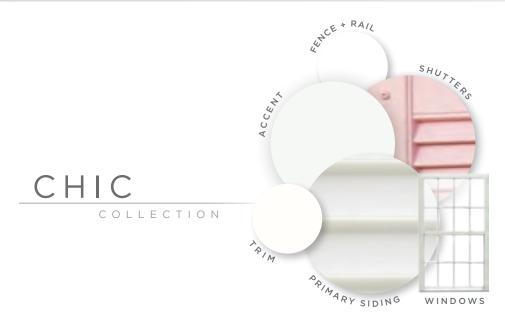

#### DESIGNED EXTERIOR PRODUCT SPECS

| 7 | HH |
|---|----|
|   | нн |

|                             | the CABIN Durango collection Pages 16-17                                                                                                     | the CRAFTSMAN Sawmill collection Pages 28-29                                                                                 | the COLONIAL Chic collection pages 40-41                                                                                                      |
|-----------------------------|----------------------------------------------------------------------------------------------------------------------------------------------|------------------------------------------------------------------------------------------------------------------------------|-----------------------------------------------------------------------------------------------------------------------------------------------|
| PRIMARY SIDING              | Variform®Heritage Cedar® Hand-Split Shingle - Sedona Red                                                                                     | Variform® Vortex Extreme™ D4 - Teak                                                                                          | Variform® Contractor's Choice® T3 - Dover White                                                                                               |
| SECONDARY SIDING            | Variform® Board & Batten - Mediterranean Palm                                                                                                | Variform® Heritage Cedar® Hand-Split Shingle - Sandy Tan                                                                     |                                                                                                                                               |
| ACCENTS                     | Trim, Fascia, and Soffit - Musket Brown                                                                                                      | Trim - Natural Almond                                                                                                        | Variform® Trim, Fascia, Soffit - Dover White / Ply Gem Raised Panel Shutters - Painted Pink                                                   |
| WINDOWS                     | Ply Gem Mounting Blocks and Vents - Mediterranean Palm  Ply Com Windows Promium Society Single Hyper & Picture Windows Dork Propre           | Ply Gem Mounting Blocks and Vents - Sandy Tan  Ply Com Windows Promium Sories - Double Hung & Pieture Windows - White        | Monticello® Columns Round - White / Ply Gem Mounting Blocks and Vents - White                                                                 |
| STONE                       | Ply Gem Windows Premium Series - Single Hung & Picture Windows - Dark Bronze Ply Gem Stone Riverstone - Earthtone                            | Ply Gem Windows Premium Series - Double Hung & Picture Windows - White Ply Gem Stone Cut Cobblestone - Autumn                | Ply Gem Windows Premium Series - Double Hung, Shape & Garden Windows - White                                                                  |
| FENCE+RAIL                  | Ply Gem Fence and Railing Woodland Select™ Solid Privacy Fence - Redwood                                                                     | Ply Gem Fence and Railing Custom Rail - Tan / Semi-Privacy Fence - Tan                                                       | Ply Gem Fence and Railing Contour Rail with Spindles / Narrow Scallop Picket Fence - White                                                    |
| GUTTER                      | Leaf Relief* Gutter Protection / Combo Hanger                                                                                                | Leaf Relief® Gutter Protection / Combo Hanger                                                                                | Leaf Relief® Gutter Protection / Combo Hanger                                                                                                 |
|                             | the SHINGLE Steel collection Pages 18-19                                                                                                     | the VICTORIAN Midday collection Pages 30-31                                                                                  | the MODERN Manor collection Pages 43-43                                                                                                       |
|                             |                                                                                                                                              |                                                                                                                              |                                                                                                                                               |
| PRIMARY SIDING              | Variform® Heritage Cedar® Perfection Shingle - Flint                                                                                         | Variform®Ashton Heights® D4 - Wedgewood                                                                                      | Variform® Board & Batten - Twilight Shadow                                                                                                    |
| SECONDARY SIDING<br>ACCENTS | Variform® Heritage Cedar® Perfection Shingle - Twilight Shadow Ply Gem Raised Panel Shutters - Black / Trim, Fascia and Soffit - Dover White | Variform®Contractor's Choice® T3 - Georgian Gray Variform®Heritage Cedar® Round Cut - Classic Cream / Trim - Dover White     | Steel Vertical Siding Variform® Fascia and Soffit - Dover White                                                                               |
| AGGENTS                     | Monticello* Columns - White / Ply GemMounting Blocks and Vents - White                                                                       | Ply Gem Raised Panel Shutters - Dark Berry                                                                                   | Ply Gem Mounting Blocks and Vents - Twilight Shadow                                                                                           |
| WINDOWS                     | Ply Gem Windows Premium Series - Double Hung & Operational Shape Windows - White                                                             | Ply Gem Windows Premium Series - Double Hung Windows - White                                                                 | Ply Gem Windows Fusion Windows Casement & Picture Window - Black                                                                              |
| STONE                       | Ply Gem Stone Cut Cobblestone - Winfield                                                                                                     | - Double Hally Williams 1 Telliam Series - Double Hally Williams - Willie                                                    | - Village Williams Lasion Williams Casement & Licture Williams - Diack                                                                        |
| FENCE+RAIL                  | -                                                                                                                                            | Ply Gem Fence and Railing Custom Rail - White                                                                                | Ply Gem Fence and Railing Standard Rail - White / Solid Privacy Fence - White                                                                 |
| GUTTER                      | Leaf Relief® Gutter Protection / Combo Hanger                                                                                                | Leaf Relief® Gutter Protection / Combo Hanger                                                                                | Leaf Relief® Gutter Protection / Combo Hanger                                                                                                 |
|                             |                                                                                                                                              |                                                                                                                              |                                                                                                                                               |
|                             | the PRAIRIE Boardwalk collection Pages 20-21                                                                                                 | the <b>SPANISH ECLECTIC</b> Cornerstone collection Pages <b>32-33</b>                                                        | the TUSCAN Clay collection PAGES 44-45                                                                                                        |
| PRIMARY SIDING              | Variform® Vortex Extreme™ D4 - Teak                                                                                                          | Stucco                                                                                                                       | Stucco                                                                                                                                        |
| SECONDARY SIDING            | Variform® Contractor's Choice® T3 - Sandy Tan                                                                                                | -                                                                                                                            | -                                                                                                                                             |
| ACCENTS                     | Trim, Fascia and Soffit - Island Pearl                                                                                                       | Trim - Silver Mist                                                                                                           | Trim, Fascia and Soffit - Dover White                                                                                                         |
|                             | Ply Gem Mounting Blocks and Vents - Teak and Sandy Tan                                                                                       | Ply Gem Raised Panel Shutters - Red                                                                                          | Ply Gem Board & Batten Shutters - Brown                                                                                                       |
| WINDOWS                     | Ply Gem Windows Premium Series - Casement & Picture Windows - Dark Bronze                                                                    | Ply Gem Windows Premium Series - Double Hung, Casement & Operational Shape - Black                                           | Ply Gem Windows Premium Series - Double Hung Windows - Ivory                                                                                  |
| STONE                       | Ply Gem Stone Brick - Clarion Colonial                                                                                                       |                                                                                                                              | Ply Gem Stone Fieldstone - Columbia / Brick - Chester                                                                                         |
| FENCE+RAIL                  |                                                                                                                                              |                                                                                                                              |                                                                                                                                               |
| GUTTER                      | Leaf Relief® Gutter Protection / Combo Hanger                                                                                                |                                                                                                                              | •                                                                                                                                             |
|                             | the BUNGALOW Veranda collection Pages 22-23                                                                                                  | the BEACH Key West collection Pages 34-35                                                                                    | the POST-MODERN Slate collection Pages 46-47                                                                                                  |
| PRIMARY SIDING              | Variform® Vortex Extreme™ D4 - Teak                                                                                                          |                                                                                                                              | Variform® ClimaForce™ Insulated Siding D6 - Flint                                                                                             |
| SECONDARY SIDING            | Variform Vortex Extreme 104 - Teak  Variform Heritage Cedar Perfection Shingle - Cabin Cedar                                                 | Variform® Heritage Cedar® Perfection Shingle - Classic Cream                                                                 | variform Climarorce insulated Stding D6 - Film                                                                                                |
| ACCENTS                     | Variform® Trim, Fascia and Soffit - Musket Brown, Trim Coil - Sedona Red                                                                     | -<br>Ply Gem Mounting Blocks and Vents - Classic Cream / Trim - Dover White                                                  | -<br>Variform® Trim, Fascia and Soffit - Flint                                                                                                |
| AGGENTS                     | Ply Gem Mounting Blocks and Vents - Teak                                                                                                     | Ply Gem Open Louvered Shutters - White, Painted Teal                                                                         | Ply Gem Mounting Blocks and Vents - Flint                                                                                                     |
| WINDOWS                     | Ply Gem Windows Premium Series - Double Hung Windows & Garden Window - White                                                                 | Ply Gem Windows Premium Series - Double Hung & Picture Windows - White                                                       | Ply Gem Windows Premium Series - Casement & Picture / Sliding Patio Doors - Dark Bronze                                                       |
|                             | Ply Gem Stone Brick - Clarion Colonial                                                                                                       | -                                                                                                                            | Ply Gem Stone Shadow Ledgetone - PA Lime                                                                                                      |
| FENCE+RAIL                  | Ply Gem Fence and Railing - Custom, Fence with Sunburst Accent - Khaki                                                                       | Ply Gem Fence and Railing Chippendale Rail / Privacy Fence with Picket Accents - White                                       | Ply Gem Fence and Railing Standard Rail - Khaki                                                                                               |
| GUTTER                      | Leaf Relief® Gutter Protection / Combo Hanger                                                                                                | Leaf Relief® Gutter Protection / Combo Hanger                                                                                | Leaf Relief® Gutter Protection / Combo Hanger                                                                                                 |
|                             |                                                                                                                                              |                                                                                                                              |                                                                                                                                               |
|                             | the GEORGIAN Dunes collection Pages 24-25                                                                                                    | the FRENCH COUNTRY Horizon collection Pages 36-37                                                                            | the TUDOR Rainforest collection PAGES 48-49                                                                                                   |
| PRIMARY SIDING              | Variform® Camden Pointe® D4 - Classic Cream                                                                                                  | Variform® Board & Batten - Sandy Tan                                                                                         | Variform® Ashton Heights® D4 - Island Pearl                                                                                                   |
| SECONDARY SIDING            | PLO M. C. DI I. IV. C. D. MILL IT. D. MILL                                                                                                   | - V '                                                                                                                        | -                                                                                                                                             |
| ACCENTS                     | Ply Gem Mounting Blocks and Vents - Dover White / Trim - Dover White                                                                         | Variform® Trim - Island Pearl / Ply GemMounting Blocks and Vents - Sandy Tan                                                 | Variform® Trim, Fascia and Soffit - Sandy Tan                                                                                                 |
| WINDOWS                     | Ply Gem Raised Panel Shutters - Dark Navy                                                                                                    | Ply Gem Raised Panel Shutters - Brown                                                                                        | Ply Gem Mounting Blocks and Vents - Sandy Tan                                                                                                 |
| STONE                       | Ply Gem Windows Premium Series - Double Hung & Operational Shape Windows - White Ply Gem Stone Brick - Chester Colonial                      | Ply Gem Windows Premium Series - Double Hung & Operational Shape Windows - Ivory<br>Ply Gem Stone Cut Cobblestone - Sherwood | Ply Gem Windows Premium Series - Double Hung Windows - Sandalwood<br>Ply Gem Stone Fieldstone - Gray / Ply Gem Stone Brick - Clarion Colonial |
| FENCE+RAIL                  | Ply Gem Fence and Railing Custom Rail - White                                                                                                | -                                                                                                                            | - Grant Stone Florastone Gray / Fry Golff Stone Drick - Glarion Colonial                                                                      |
| GUTTER                      | Leaf Relief® Gutter Protection / Combo Hanger                                                                                                |                                                                                                                              |                                                                                                                                               |
|                             |                                                                                                                                              |                                                                                                                              |                                                                                                                                               |
|                             | the LOW COUNTRY Ridge View collection Pages 26-27                                                                                            | the MID-CENTURY MODERN Saddle collection PAGES 38-39                                                                         | Note: The products listed in this field guide are approximations of colors and                                                                |
| PRIMARY SIDING              | Variform® Vortex Extreme™ D4 - Briarwood                                                                                                     | Variform® Vortex Extreme™ D4 - Autumn Beige                                                                                  | styles represented in the renderings. Consult the Variform Product Guide and                                                                  |
| SECONDARY SIDING            | Variform® Contractor Choice® T3 - Stone Mountain Clay                                                                                        | Variform® D5 Premium Solid Soffit Installed as Vertical Siding - Sandtone                                                    | product color samples for actual product specifications.                                                                                      |
| ACCENTS                     | Trim, Fascia and Soffit - Dover White                                                                                                        | Ply Gem Mounting Blocks & Vents - Autumn Beige, Sandtone / Trim, Fascia & Soffit - Stone Mtn. Clay                           |                                                                                                                                               |
|                             | Ply Gem Mounting Blocks and Vents - Briarwood                                                                                                |                                                                                                                              |                                                                                                                                               |