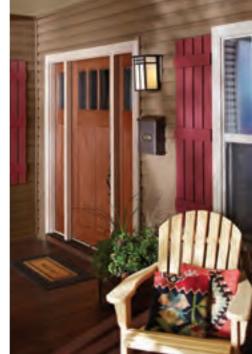

### REFRESH REMODEL

**NEXT,** check out how you can upgrade the look of your house by simply resurfacing it with a mix of styles, textures and materials. For instance, new windows are a major architectural feature that will add distinctive character and provide increased comfort and savings — while shutters, trim and accessories add personality and charm.