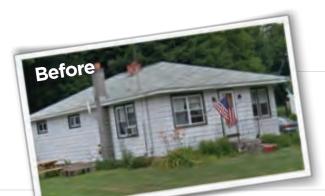

## From homely to houseproud

This much-loved home had fallen into disrepair. So much so that the owners were embarrassed by the exterior appearance. A Craftsman-style remodel restored their pride. The new porch with tapered pillars and stone columns extends an inviting welcome. Rustic textures and earthtones work together to create a handcrafted look. Now friends and neighbors can't stop singing its praises.