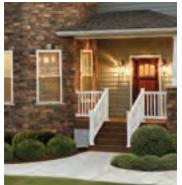

## From outdated **to outstanding**

This Colonial-style home had seen better days. Even if much-needed repairs were made, the owners would be left with a boring, box-shaped house. What they wanted was a home with character and personality.

#### Design inspiration came from the gable over the garage.

- Gables were added over the front door and roofline to break up the boxy shape and bring harmony to the exterior.
- Shingle siding and stone combine to add rustic texture and complement the roofing shingles.
- Half-colonial grille patterns in the windows are true to the new Shingle-style design.

DAY 8

- Cream trim, windows and garage doors highlight architectural features.
- $\cdot$   $\,$  Red shutters, front door and gable vent add personality to the palette.

DAY 6

DAY 10

"It was very important to my wife and I that the style of our home be coordinated – with colors, materials and textures chosen for a purpose. Thanks to *The Designed Exterior*<sup>TM</sup>, we were able to select a new exterior for our home and preview how it would look before work even started. The result is just beautiful."