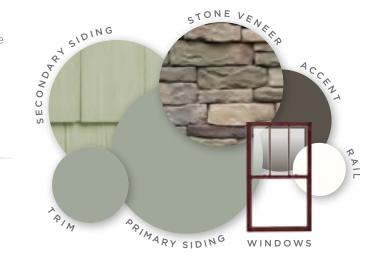

The EMBER

A gabled porch provides a grand entry point and unites the two levels together. Stone, along with six-over-one windows, right-sized shutters and other accents give this home a Shingle-style appeal.