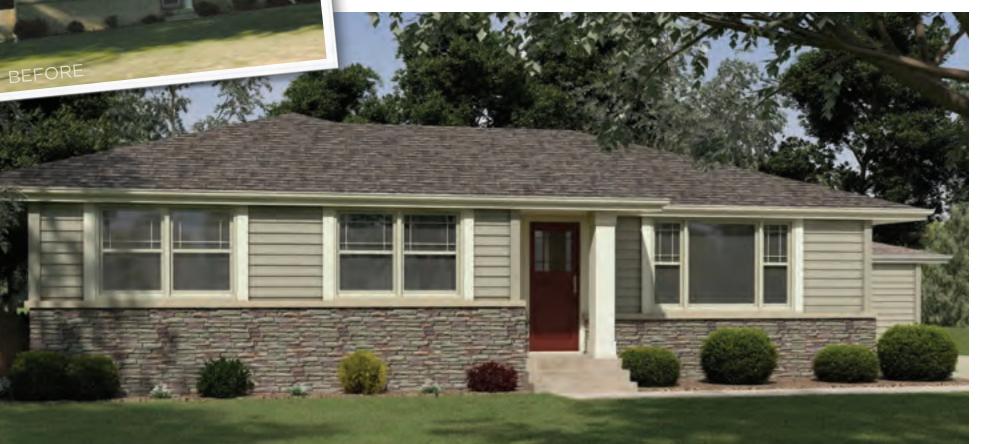

## From eyesore to eye-catching

This sad Ranch home was a maintenance headache but it had features you could build on. Overhanging eaves and a hip roof garage suggested a Prairie-style makeover. A band of stone topped with trim emphasizes the horizontal style. Stone pillars and contrasting earthtones coordinate beautifully. The owners couldn't be happier with the result.