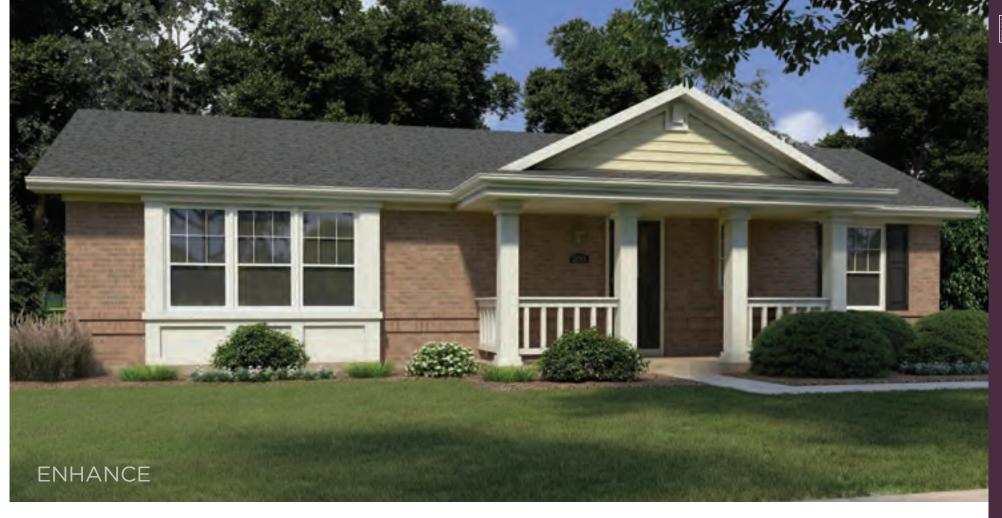

ENHANCE

BEFORE

#### ENHANCE

A mix of colors and textures completely transform this once forgettable-looking home into an enviable Craftsman. Single windows with shutters were replaced by double windows with an authentic three-over-one grille pattern. The addition of stone columns, along with a railing application, creates a stylish front porch.