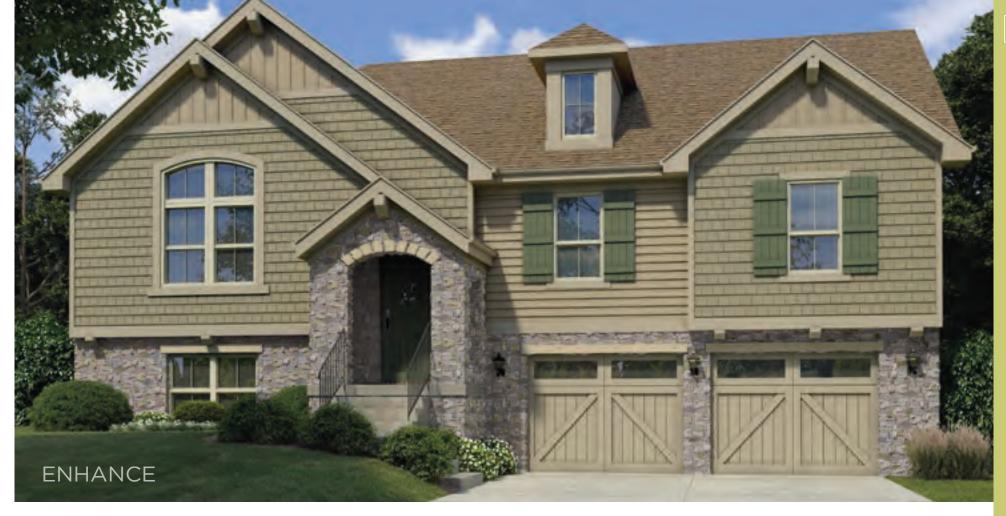

The PINE

While it lacks discernible style and detail, the primary challenge with this home is the scale and balance of its components — such as the disproportionately large half-round window.

Simply adding accessory details to the gables and mixing siding styles assigns character and helps this newly created Victorian exterior to extend a warm welcome to guests.