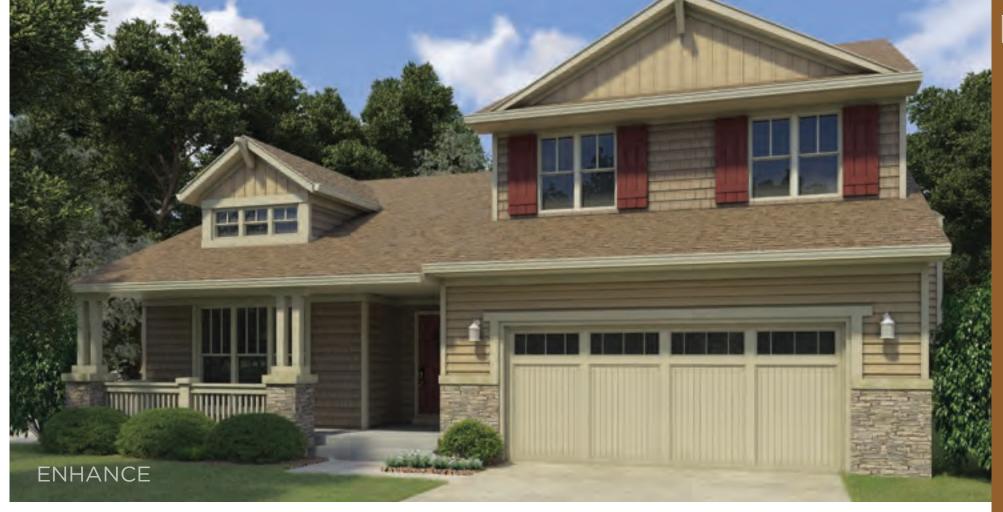

#### ENHANCE

A mix of colors and textures completely transform this once forgettable-looking home into an enviable Craftsman. Single windows with shutters were replaced by double windows with an authentic three-over-one grille pattern. The addition of stone columns, along with a railing application, creates a stylish front porch.