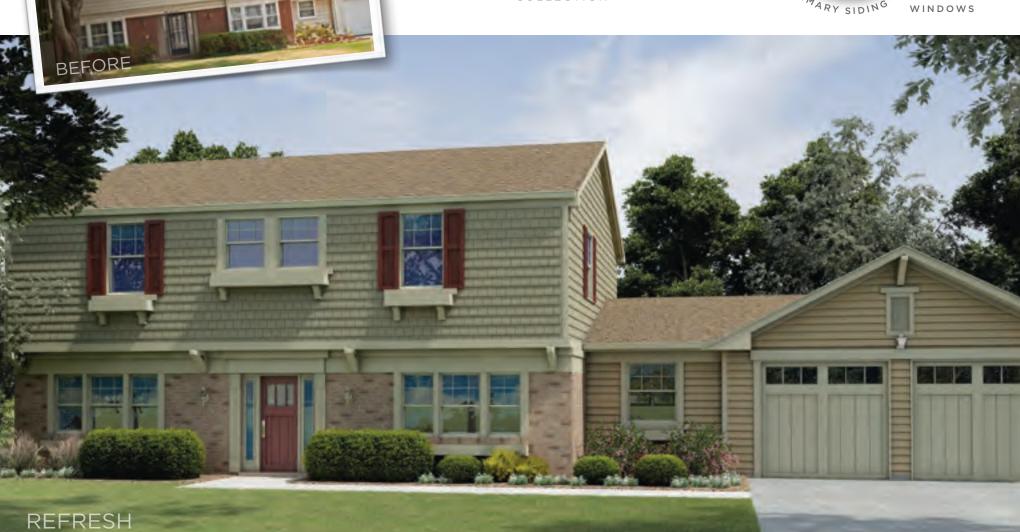

### REFRESH REMODEL

**NEXT,** check out how you can upgrade the look of your house by simply resurfacing it with a mix of styles, textures and materials. For instance, new windows are a major architectural feature that will add distinctive character and provide increased comfort and savings — while shutters, trim and accessories add personality and charm.

ENHANCE

BEFORE

BEFORE

HOME

This simple, Cape Cod cottage-style home has good proportions but is short on detail the windows lack grids, its shutters are undersized and its porch columns are too thin. Adding color — inspired by the architecture itself — makes a dramatic impact. Rightsized shutters, the updated six-over-one window pattern and new, more substantial porch columns deliver an exceptional look.