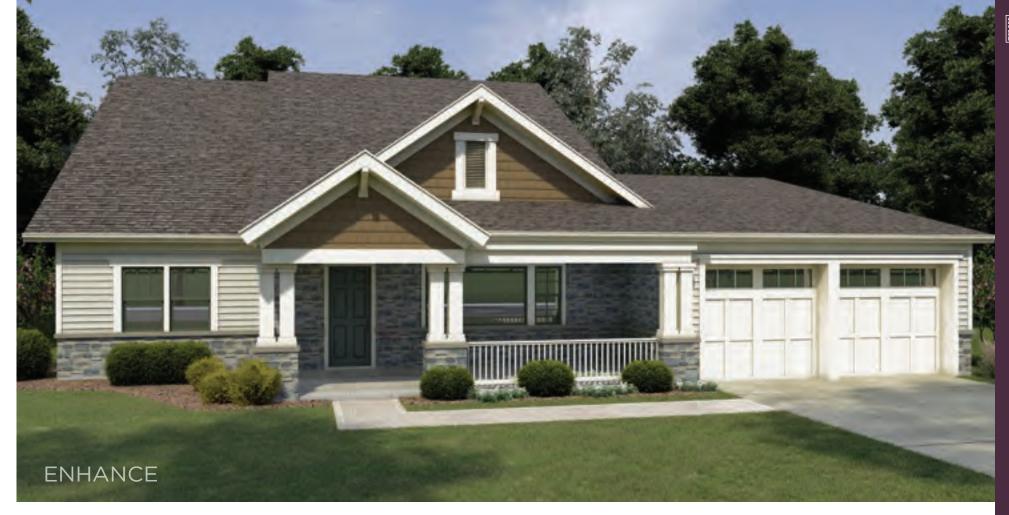

TRIA RY SIDING WINDOWS

HOME

The front entry of this ordinary home is lost - overwhelmed by battling gables and an unfortunately prominent garage that is flanked by brick, which acts like goal posts.

Colorful shakes along with louvered gable vents and brace supports adorn this home with style; while the addition of a secondary stone surface gives mass to the small gable area and helps lead guests to the front door.