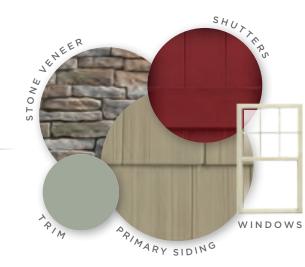

## THE COLLECTIONS

NARY SIDIF

WINDOWS

The right mix of textures, colors and architectural details can fashion a harmonious design. Throughout this Field Guide we've identified color and material combinations — created by architects — that coordinate beautifully and form each Designed Exterior. Use them to guide your design choices. Yet, feel free to mix and match homes and collections to transform the look of your existing house.

THE DESIGNED EXTERIOR

This Field Guide showcases a range of traditional and contemporary exterior design styles. The looks were selected in partnership with a leading national architectural firm and represent today's most popular exteriors. Product specifications and recommended color schemes are provided for each architectural style. Use them to guide your design choices, achieve an authentic look and give your home greater curb appeal.