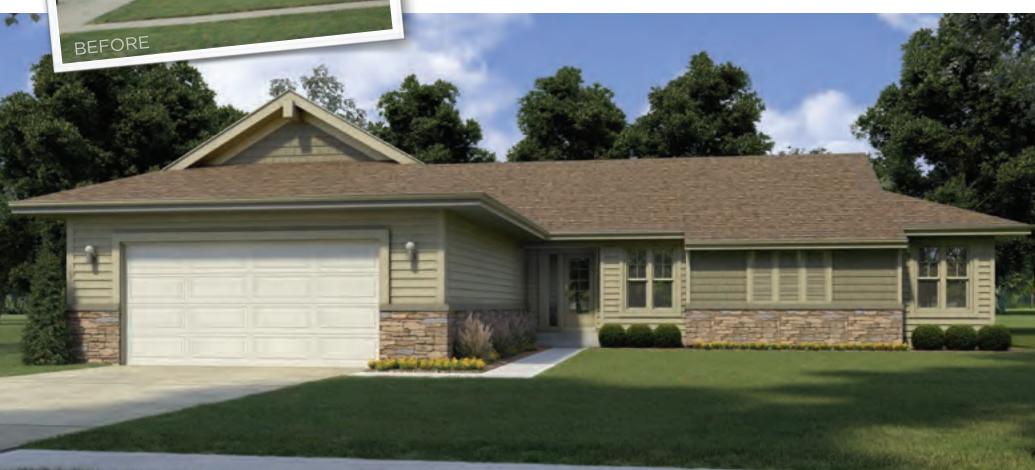

## From outdated **to outstanding**

This Colonial-style home had seen better days. Even if much-needed repairs were made, the owners would be left with a boring, box-shaped house. What they wanted was a home with character and personality.

#### Design inspiration came from the gable over the garage.

- Gables were added over the front door and roofline to break up the boxy shape and bring harmony to the exterior.
- Shingle siding and stone combine to add rustic texture and complement the roofing shingles.
- Half-colonial grille patterns in the windows are true to the new Shingle-style design.

DAY 8

- Cream trim, windows and garage doors highlight architectural features.
- $\cdot$   $\,$  Red shutters, front door and gable vent add personality to the palette.

DAY 6

DAY 10

"It was very important to my wife and I that the style of our home be coordinated – with colors, materials and textures chosen for a purpose. Thanks to *The Designed Exterior*<sup>TM</sup>, we were able to select a new exterior for our home and preview how it would look before work even started. The result is just beautiful."