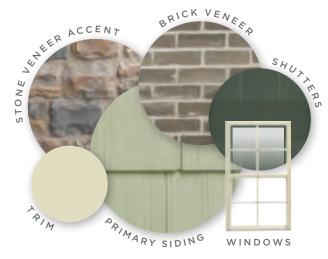

## THE COLLECTIONS

NARY SIDIF

WINDOWS

The right mix of textures, colors and architectural details can fashion a harmonious design. Throughout this Field Guide we've identified color and material combinations — created by architects — that coordinate beautifully and form each Designed Exterior. Use them to guide your design choices. Yet, feel free to mix and match homes and collections to transform the look of your existing house.

THE DESIGNED EXTERIOR

This Field Guide showcases a range of traditional and contemporary exterior design styles. The looks were selected in partnership with a leading national architectural firm and represent today's most popular exteriors. Product specifications and recommended color schemes are provided for each architectural style. Use them to guide your design choices, achieve an authentic look and give your home greater curb appeal.