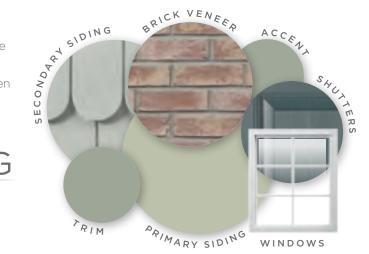

## THE COLLECTIONS

NARY SIDIF

WINDOWS

The right mix of textures, colors and architectural details can fashion a harmonious design. Throughout this Field Guide we've identified color and material combinations — created by architects — that coordinate beautifully and form each Designed Exterior. Use them to guide your design choices. Yet, feel free to mix and match homes and collections to transform the look of your existing house.