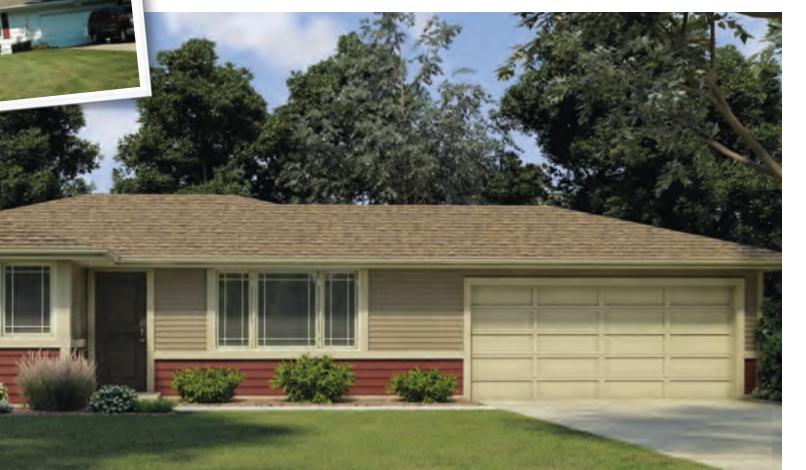

DAY 8

- Cream trim, windows and garage doors highlight architectural features.
- $\cdot$   $\,$  Red shutters, front door and gable vent add personality to the palette.

DAY 6

DAY 10

"It was very important to my wife and I that the style of our home be coordinated – with colors, materials and textures chosen for a purpose. Thanks to *The Designed Exterior*<sup>TM</sup>, we were able to select a new exterior for our home and preview how it would look before work even started. The result is just beautiful."

- Gary Gaal, Alexandria, VA