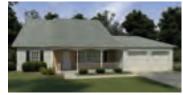

The SANTA FE COLLECTION

BEFORE

This house lacked the celebration of entry. A front porch and roof gable were added, delivering the Craftsman style, which pairs well with the existing low-pitched roof and completely changes the appearance of the home. By altering window styles and placement, varying siding materials — shakes and Board-and-Batten and adding columned piers along with stone at the base — this home now appears architecturally authentic.