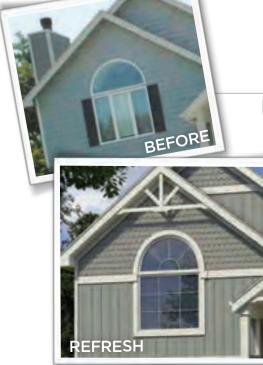

The PINE

While it lacks discernible style and detail, the primary challenge with this home is the scale and balance of its components — such as the disproportionately large half-round window.

Simply adding accessory details to the gables and mixing siding styles assigns character and helps this newly created Victorian exterior to extend a warm welcome to guests.