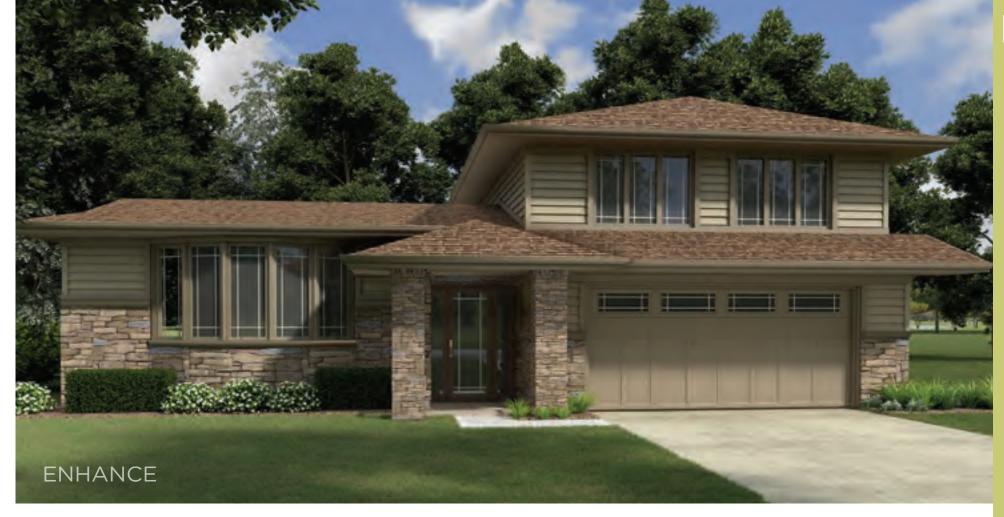

ront porch, there's no defined point of entry. Removing its ill-fitted shutters and blending a trio of siding profiles with warm colors, the look of this house is unified.

The EMBER











A gabled porch provides a grand entry point and unites the two levels together. Stone, along with six-over-one windows, right-sized shutters and other accents give this home a Shingle-style appeal.

The BUCKSKIN



The garage door on this 70s-style house demands attention; while the combination of inconsistent detail elements prevent it from claiming a true style. Adjusting siding profiles and adding a brick entrance column offsets the large garage door and brings balance to the look of this house. Additionally, Prairie-style window grids deliver architectural authenticity.

The STUDIO





BEFORE



A hip roof is added to extend a new stone porch in front of the garage. The updated windows with thinner casements create a vertical contrast to the horizontal lines of the house.







This drab, outdated exterior is monotonous and lacks both visual appeal and a welcoming front entrance.

B. MAR

The addition of columns creates a small, defined, front porch; while including stone and splashes of color bring visual interest and personality to this house.





WINDOWS





A gable, along with newly proportioned windows and updates to color and texture through both stone and siding, transform this into a charming, Shingle-style house.



COLLECTION



This colorless house looks outdated with its iron work columns, painted brick and window "wings." By adding substantial front porch columns