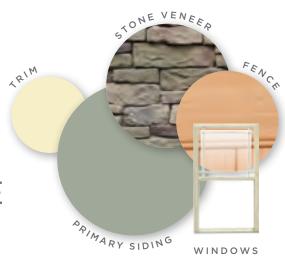

## From eyesore to eye-catching

This sad Ranch home was a maintenance headache but it had features you could build on. Overhanging eaves and a hip roof garage suggested a Prairie-style makeover. A band of stone topped with trim emphasizes the horizontal style. Stone pillars and contrasting earthtones coordinate beautifully. The owners couldn't be happier with the result.

Texture, color and architectural details like the Prairie pattern window grilles combine a charming effect.