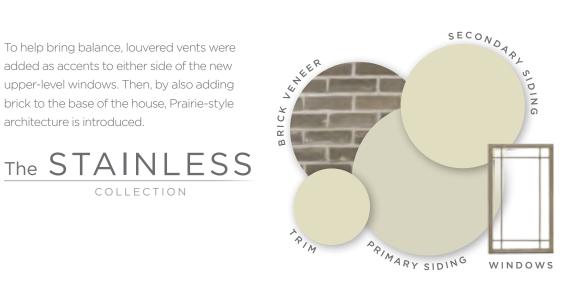

HOME

8

This once Modern house is severely outdated and unfortunately, its overall appearance is missing warmth and curb appeal. The lack of windows and odd proportions present a visual challenge.

To help bring balance, louvered vents were added as accents to either side of the new upper-level windows. Then, by also adding brick to the base of the house, Prairie-style architecture is introduced.