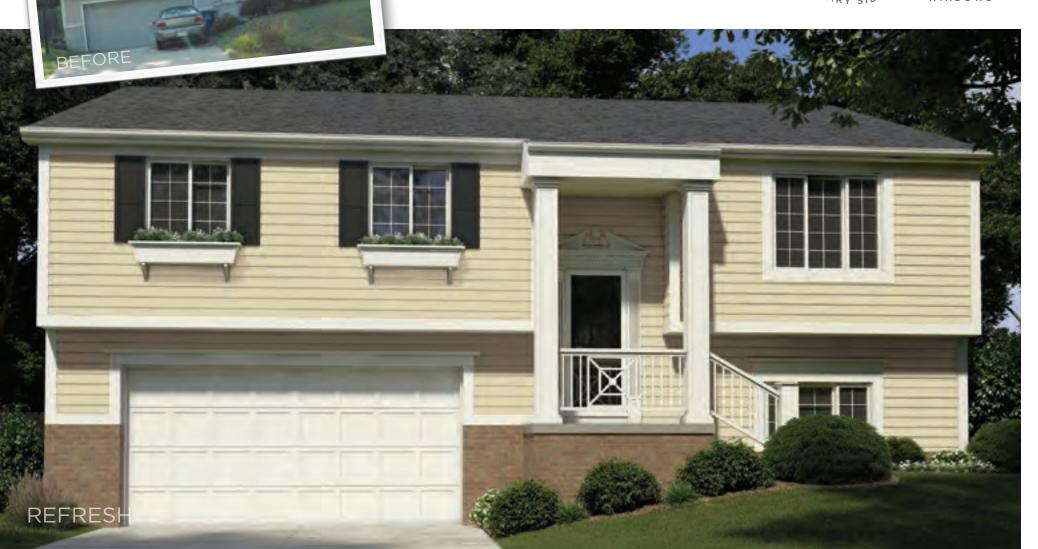

#### HOW TO USE THIS FIELD GUIDE

The Designed Exterior™ will help you create the look you've been hoping for.

**START** by selecting a "before" home — one similar to your own. There's sure to be a ranch-style, split-level or two-story house that you can relate to.

### REFRESH REMODEL

**NEXT,** check out how you can upgrade the look of your house by simply resurfacing it with a mix of styles, textures and materials. For instance, new windows are a major architectural feature that will add distinctive character and provide increased comfort and savings — while shutters, trim and accessories add personality and charm.