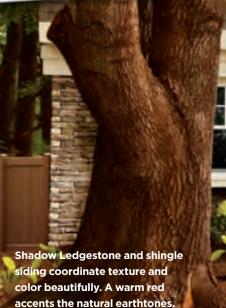

and the second

HOME

This typical Midwestern house lacks fine points and could be considered a watered-down Prairie style. Its windows are ordinary, colors are dull and the entryway is especially weak.

This home's existing style received a boost by updating the color and texture. Its plain windows were exchanged with a Prairie window pattern in the upper sash, the existing brick was replaced with Shadow Ledgestone and the small front porch was strengthened by adding a column.

The addition of a porch and framed gable on top of the original roof provides balance and makes the windowless element irrelevant. Yet it's the red shakes and Shadow Ledgestone that completely change this house into a Craftsman.