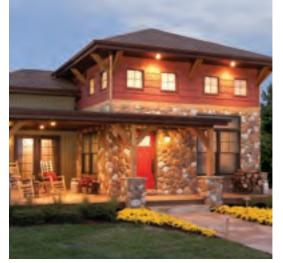

## From outdated **to outstanding**

This Colonial-style home had seen better days. Even if much-needed repairs were made, the owners would be left with a boring, box-shaped house. What they wanted was a home with character and personality.

#### Design inspiration came from the gable over the garage.

- Gables were added over the front door and roofline to break up the boxy shape and bring harmony to the exterior.
- Shingle siding and stone combine to add rustic texture and complement the roofing shingles.
- Half-colonial grille patterns in the windows are true to the new Shingle-style design.

DAY 8

- Cream trim, windows and garage doors highlight architectural features.
- $\cdot$   $\,$  Red shutters, front door and gable vent add personality to the palette.

DAY 6

DAY 10

"It was very important to my wife and I that the style of our home be coordinated – with colors, materials and textures chosen for a purpose. Thanks to *The Designed Exterior*<sup>TM</sup>, we were able to select a new exterior for our home and preview how it would look before work even started. The result is just beautiful."