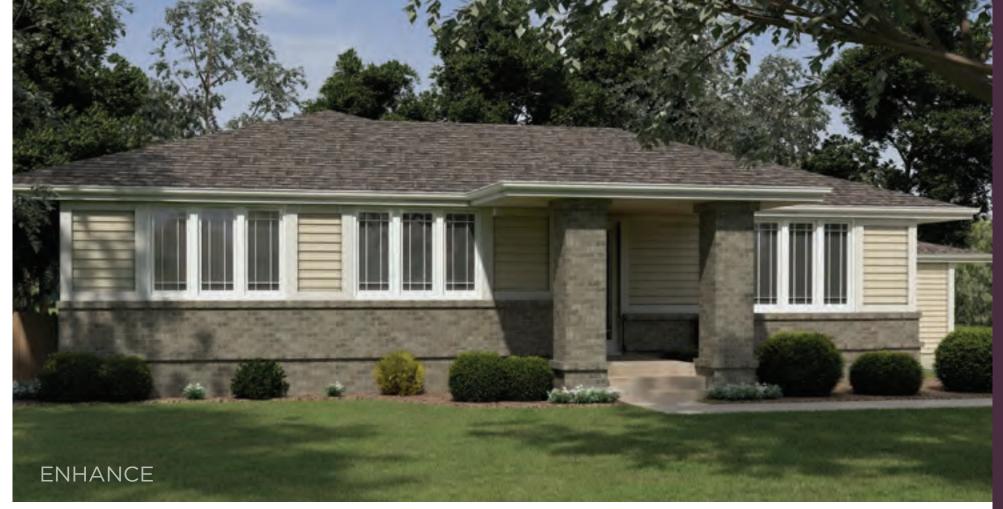

## From eyesore to eye-catching

This sad Ranch home was a maintenance headache but it had features you could build on. Overhanging eaves and a hip roof garage suggested a Prairie-style makeover. A band of stone topped with trim emphasizes the horizontal style. Stone pillars and contrasting earthtones coordinate beautifully. The owners couldn't be happier with the result.

Texture, color and architectural details like the Prairie pattern window grilles combine a charming effect.