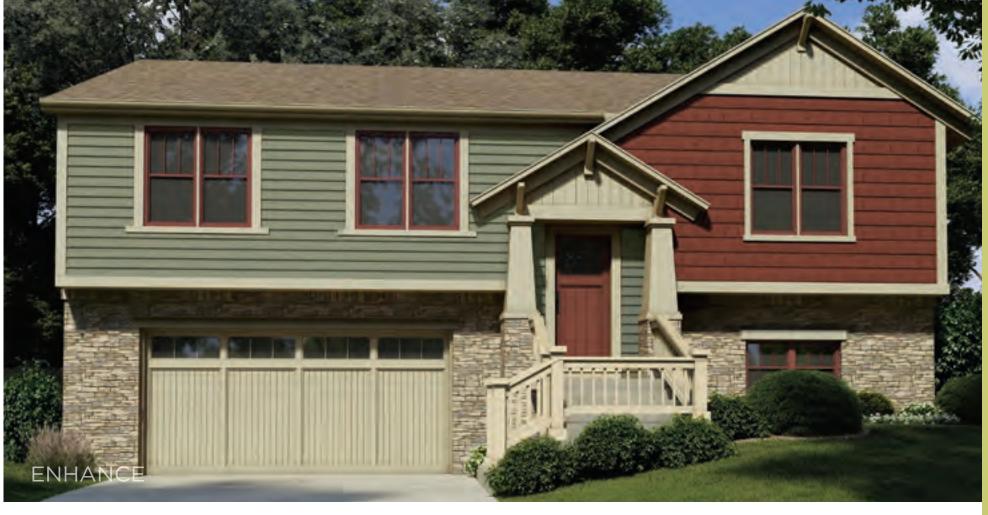

The LODGE

**CONSIDER THIS.** Perhaps it's time to give your home a dramatic facelift. Think about adding purely cosmetic modifications such as a dormer, gable or front porch. These straightforward design elements make it possible to completely transform the overall house look into a classic architectural gem.

#### ENHANCE

A mix of colors and textures completely transform this once forgettable-looking home into an enviable Craftsman. Single windows with shutters were replaced by double windows with an authentic three-over-one grille pattern. The addition of stone columns, along with a railing application, creates a stylish front porch.