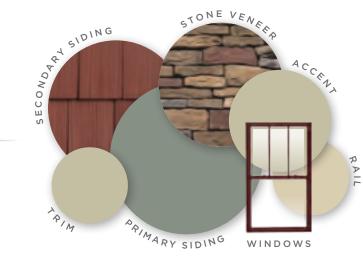

## THE COLLECTIONS

NARY SIDIF

WINDOWS

The right mix of textures, colors and architectural details can fashion a harmonious design. Throughout this Field Guide we've identified color and material combinations — created by architects — that coordinate beautifully and form each Designed Exterior. Use them to guide your design choices. Yet, feel free to mix and match homes and collections to transform the look of your existing house.