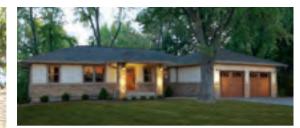

## From outdated **to outstanding**

This Colonial-style home had seen better days. Even if much-needed repairs were made, the owners would be left with a boring, box-shaped house. What they wanted was a home with character and personality.

#### Design inspiration came from the gable over the garage.

- Gables were added over the front door and roofline to break up the boxy shape and bring harmony to the exterior.
- Shingle siding and stone combine to add rustic texture and complement the roofing shingles.
- Half-colonial grille patterns in the windows are true to the new Shingle-style design.

DAY 8

- Cream trim, windows and garage doors highlight architectural features.
- $\cdot$   $\,$  Red shutters, front door and gable vent add personality to the palette.

DAY 6

DAY 10

"It was very important to my wife and I that the style of our home be coordinated – with colors, materials and textures chosen for a purpose. Thanks to *The Designed Exterior*<sup>TM</sup>, we were able to select a new exterior for our home and preview how it would look before work even started. The result is just beautiful."