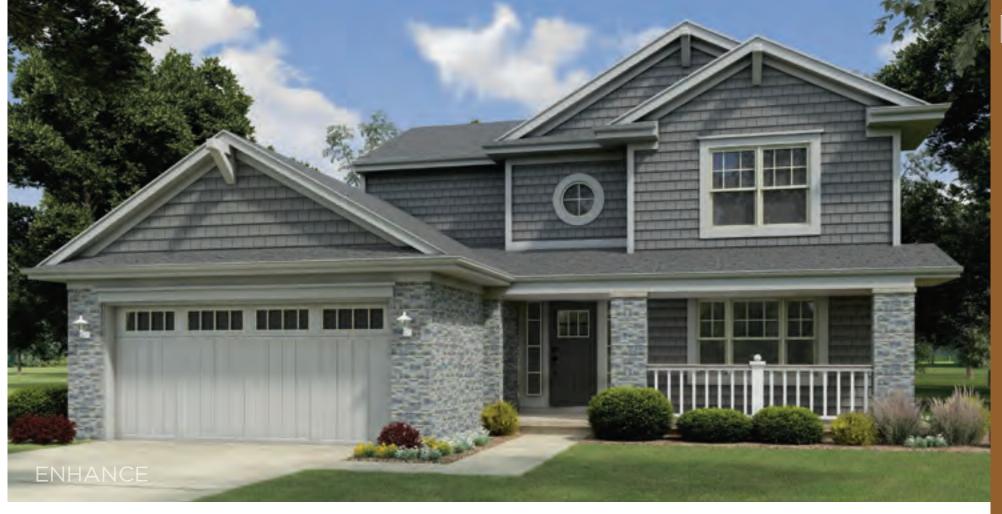

ENHANCE

BEFORE

#### ENHANCE

A mix of colors and textures completely transform this once forgettable-looking home into an enviable Craftsman. Single windows with shutters were replaced by double windows with an authentic three-over-one grille pattern. The addition of stone columns, along with a railing application, creates a stylish front porch.