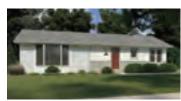

and the second

HOME

This typical Midwestern house lacks fine points and could be considered a watered-down Prairie style. Its windows are ordinary, colors are dull and the entryway is especially weak.

This home's existing style received a boost by updating the color and texture. Its plain windows were exchanged with a Prairie window pattern in the upper sash, the existing brick was replaced with Shadow Ledgestone and the small front porch was strengthened by adding a column.

#### The **RIVERSTONE** COLLECTION

WINDOWS

The improved version of this Prairiestyle home includes strong horizontal lines paired with clusters of casement windows. A front porch with massive square piers was added to give the house a bold entrance.