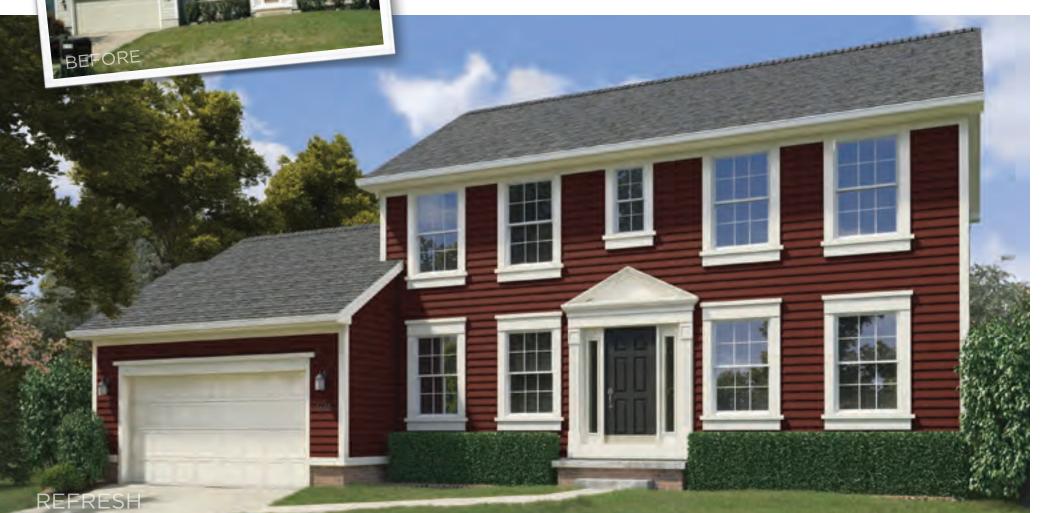

## From outdated **to outstanding**

This Colonial-style home had seen better days. Even if much-needed repairs were made, the owners would be left with a boring, box-shaped house. What they wanted was a home with character and personality.

#### Design inspiration came from the gable over the garage.

- Gables were added over the front door and roofline to break up the boxy shape and bring harmony to the exterior.
- Shingle siding and stone combine to add rustic texture and complement the roofing shingles.
- Half-colonial grille patterns in the windows are true to the new Shingle-style design.

DAY 8

- Cream trim, windows and garage doors highlight architectural features.
- $\cdot$   $\,$  Red shutters, front door and gable vent add personality to the palette.

DAY 6

DAY 10

"It was very important to my wife and I that the style of our home be coordinated – with colors, materials and textures chosen for a purpose. Thanks to *The Designed Exterior*<sup>TM</sup>, we were able to select a new exterior for our home and preview how it would look before work even started. The result is just beautiful."