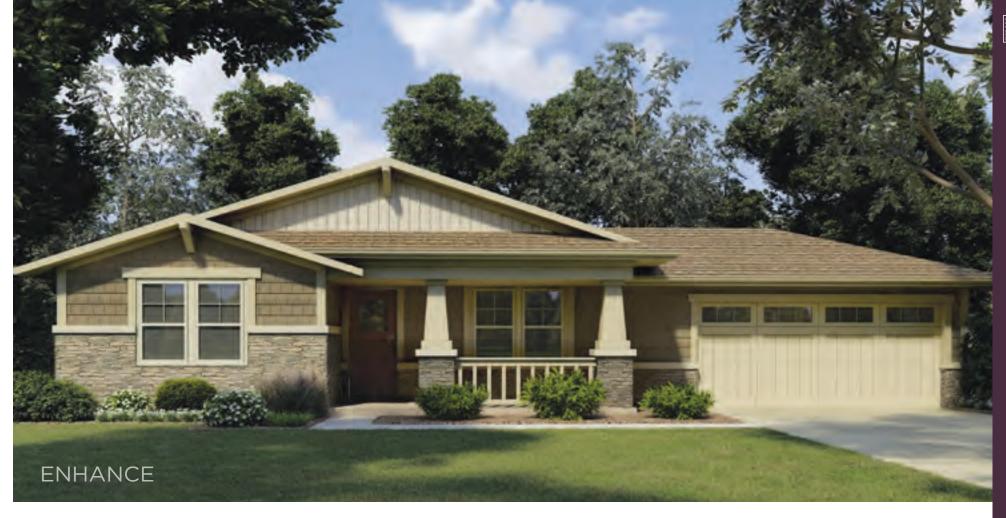

#### ENHANCE

A mix of colors and textures completely transform this once forgettable-looking home into an enviable Craftsman. Single windows with shutters were replaced by double windows with an authentic three-over-one grille pattern. The addition of stone columns, along with a railing application, creates a stylish front porch.