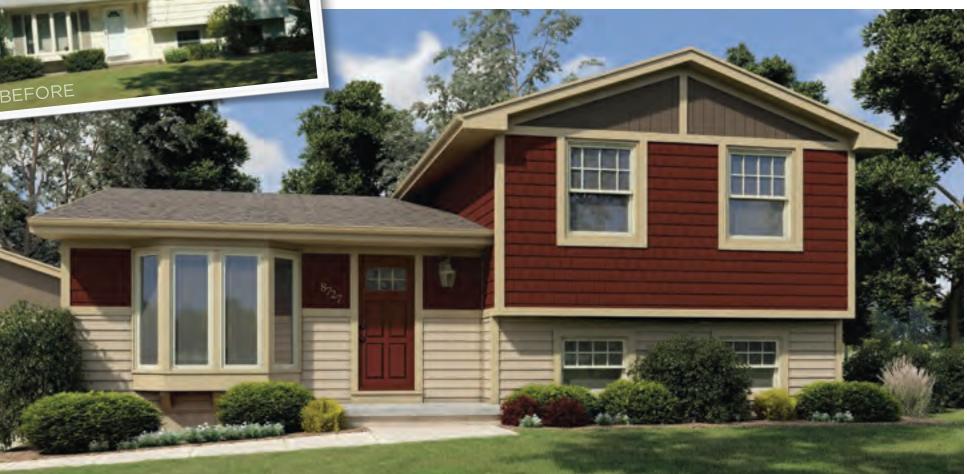

# SPLIT-LEVEL

Split-level construction was a trend that dominated new home creation throughout the 1960–70s. Yet more often than not, it lacked any sense of traditional residential architecture. Ply Gem has taken this challenge to heart and suggests that by adding a combination of materials, colors and textures, these once outdated home exteriors can become customized architectural looks.

9

This example reveals one of the typical challenges found in split levels: it looks like two houses — a single story and a two story pressed together. The pale, monotone color scheme is boring, and without a front porch, there's no defined point of entry. Removing its ill-fitted shutters and blending a trio of siding profiles with warm colors, the look of this house is unified.

The EMBER

A gabled porch provides a grand entry point and unites the two levels together. Stone, along with six-over-one windows, right-sized shutters and other accents give this home a Shingle-style appeal.