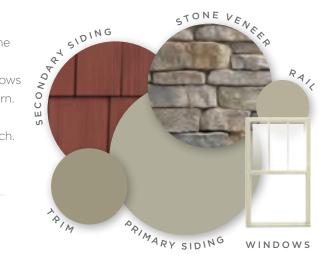

## THE COLLECTIONS

NARY SIDIF

WINDOWS

The right mix of textures, colors and architectural details can fashion a harmonious design. Throughout this Field Guide we've identified color and material combinations — created by architects — that coordinate beautifully and form each Designed Exterior. Use them to guide your design choices. Yet, feel free to mix and match homes and collections to transform the look of your existing house.