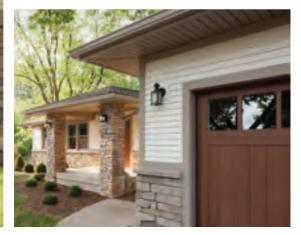

#### Design inspiration came from the gable over the garage.

- Gables were added over the front door and roofline to break up the boxy shape and bring harmony to the exterior.
- Shingle siding and stone combine to add rustic texture and complement the roofing shingles.
- Half-colonial grille patterns in the windows are true to the new Shingle-style design.

DAY 8

- Cream trim, windows and garage doors highlight architectural features.
- $\cdot$   $\,$  Red shutters, front door and gable vent add personality to the palette.

DAY 6

DAY 10

"It was very important to my wife and I that the style of our home be coordinated – with colors, materials and textures chosen for a purpose. Thanks to *The Designed Exterior*<sup>TM</sup>, we were able to select a new exterior for our home and preview how it would look before work even started. The result is just beautiful."