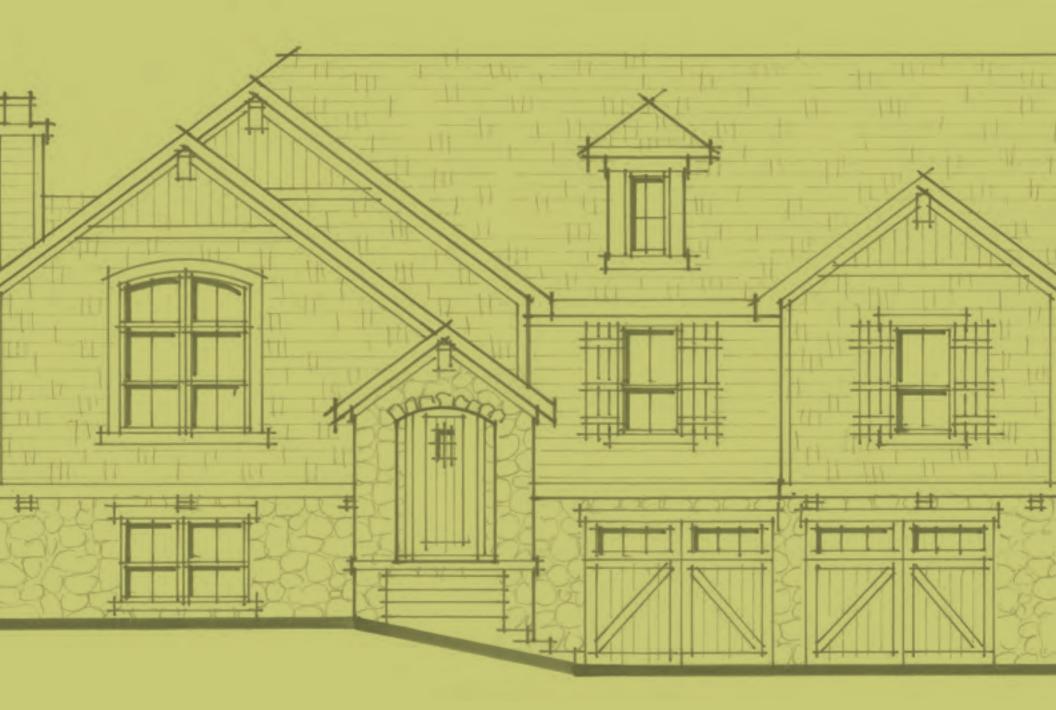

The LODGE

**CONSIDER THIS.** Perhaps it's time to give your home a dramatic facelift. Think about adding purely cosmetic modifications such as a dormer, gable or front porch. These straightforward design elements make it possible to completely transform the overall house look into a classic architectural gem.

## The LINCOLNTON

BEFORE

This house was transformed into a traditional Craftsman style by first framing a gable and portico atop the overbearing roof, and then completed by adding stone, shakes and front porch pillars.