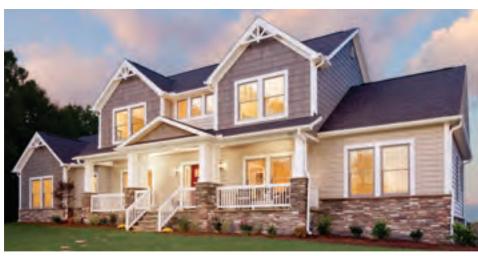

## From outdated **to outstanding**

This Colonial-style home had seen better days. Even if much-needed repairs were made, the owners would be left with a boring, box-shaped house. What they wanted was a home with character and personality.

#### Design inspiration came from the gable over the garage.

- Gables were added over the front door and roofline to break up the boxy shape and bring harmony to the exterior.
- Shingle siding and stone combine to add rustic texture and complement the roofing shingles.
- Half-colonial grille patterns in the windows are true to the new Shingle-style design.

DAY 8

- Cream trim, windows and garage doors highlight architectural features.
- $\cdot$   $\,$  Red shutters, front door and gable vent add personality to the palette.

DAY 6

DAY 10

"It was very important to my wife and I that the style of our home be coordinated – with colors, materials and textures chosen for a purpose. Thanks to *The Designed Exterior*<sup>TM</sup>, we were able to select a new exterior for our home and preview how it would look before work even started. The result is just beautiful."