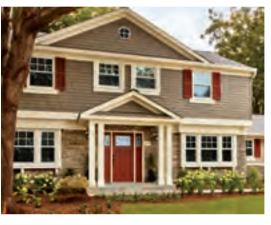

## From eyesore to eye-catching

This sad Ranch home was a maintenance headache but it had features you could build on. Overhanging eaves and a hip roof garage suggested a Prairie-style makeover. A band of stone topped with trim emphasizes the horizontal style. Stone pillars and contrasting earthtones coordinate beautifully. The owners couldn't be happier with the result.

Texture, color and architectural details like the Prairie pattern window grilles combine a charming effect.