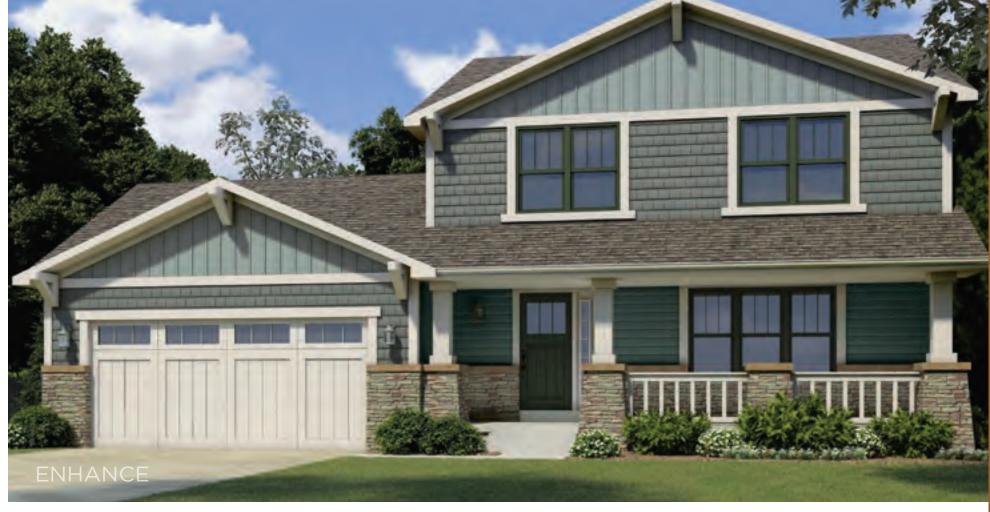

#### ENHANCE

A mix of colors and textures completely transform this once forgettable-looking home into an enviable Craftsman. Single windows with shutters were replaced by double windows with an authentic three-over-one grille pattern. The addition of stone columns, along with a railing application, creates a stylish front porch.