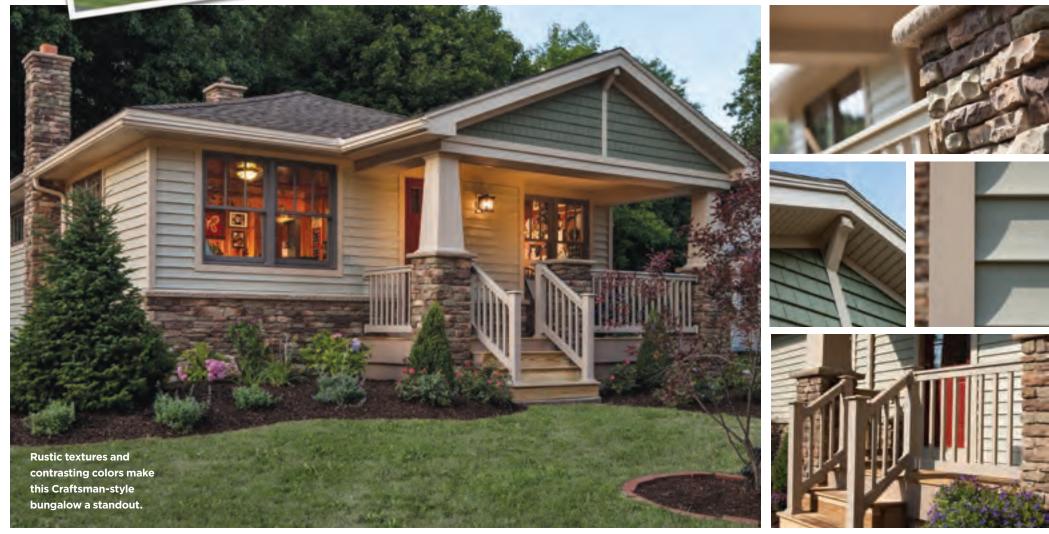

## From homely to houseproud

This much-loved home had fallen into disrepair. So much so that the owners were embarrassed by the exterior appearance. A Craftsman-style remodel restored their pride. The new porch with tapered pillars and stone columns extends an inviting welcome. Rustic textures and earthtones work together to create a handcrafted look. Now friends and neighbors can't stop singing its praises.