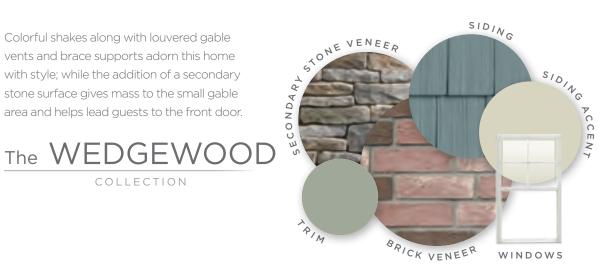

TRIA RY SIDING WINDOWS

HOME

The front entry of this ordinary home is lost - overwhelmed by battling gables and an unfortunately prominent garage that is flanked by brick, which acts like goal posts.

Colorful shakes along with louvered gable vents and brace supports adorn this home with style; while the addition of a secondary stone surface gives mass to the small gable area and helps lead guests to the front door.