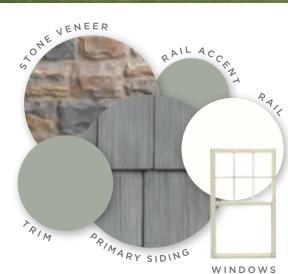

COLLECTION

The **FERN** 

TRIM WINDOWS

and the ment of the second the second second reaction of the second second second second second second second s

REFRESH

#### ENHANCE

A mix of colors and textures completely transform this once forgettable-looking home into an enviable Craftsman. Single windows with shutters were replaced by double windows with an authentic three-over-one grille pattern. The addition of stone columns, along with a railing application, creates a stylish front porch.