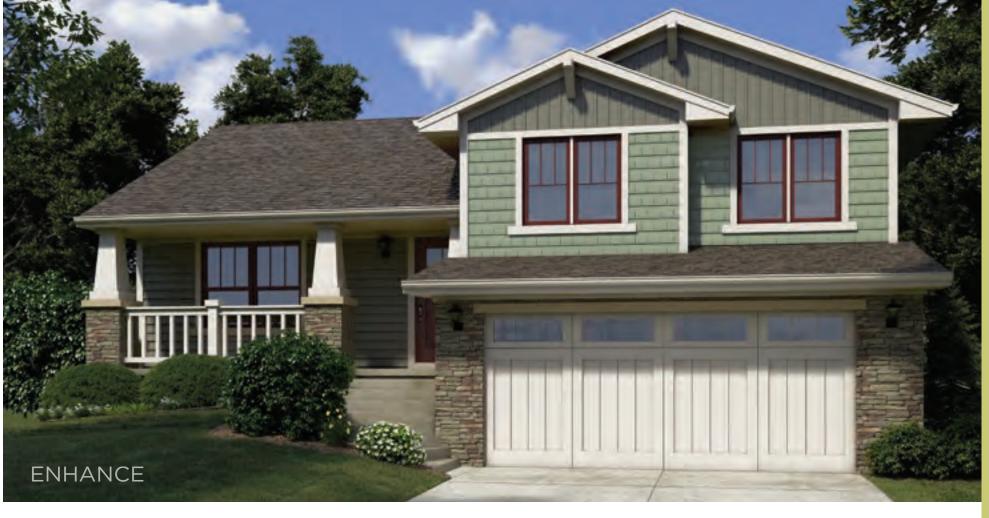

# SPLIT-LEVEL

Split-level construction was a trend that dominated new home creation throughout the 1960–70s. Yet more often than not, it lacked any sense of traditional residential architecture. Ply Gem has taken this challenge to heart and suggests that by adding a combination of materials, colors and textures, these once outdated home exteriors can become customized architectural looks.

9

This example reveals one of the typical challenges found in split levels: it looks like two houses — a single story and a two story pressed together. The pale, monotone color scheme is boring, and without a front porch, there's no defined point of entry. Removing its ill-fitted shutters and blending a trio of siding profiles with warm colors, the look of this house is unified.

The EMBER

A gabled porch provides a grand entry point and unites the two levels together. Stone, along with six-over-one windows, right-sized shutters and other accents give this home a Shingle-style appeal.