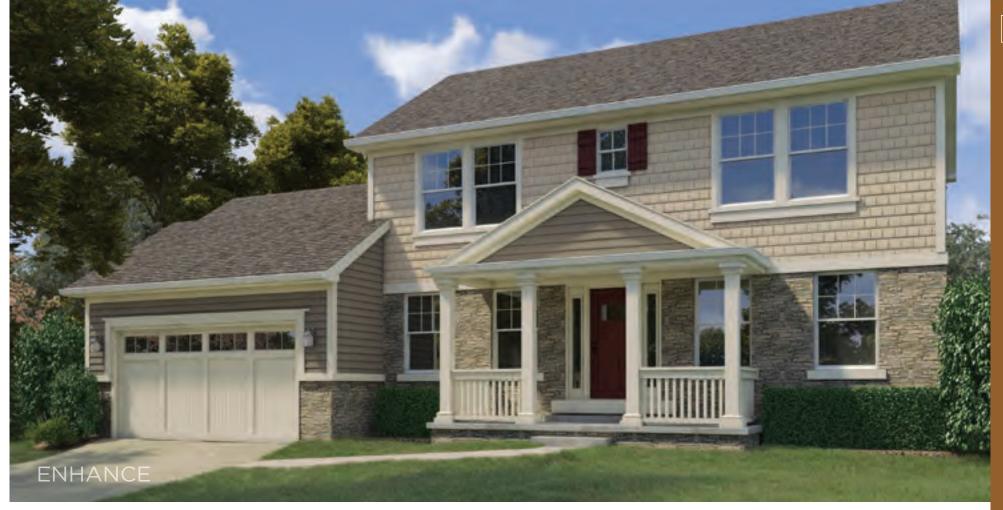

### REFRESH REMODEL

**NEXT,** check out how you can upgrade the look of your house by simply resurfacing it with a mix of styles, textures and materials. For instance, new windows are a major architectural feature that will add distinctive character and provide increased comfort and savings — while shutters, trim and accessories add personality and charm.

ENHANCE

BEFORE