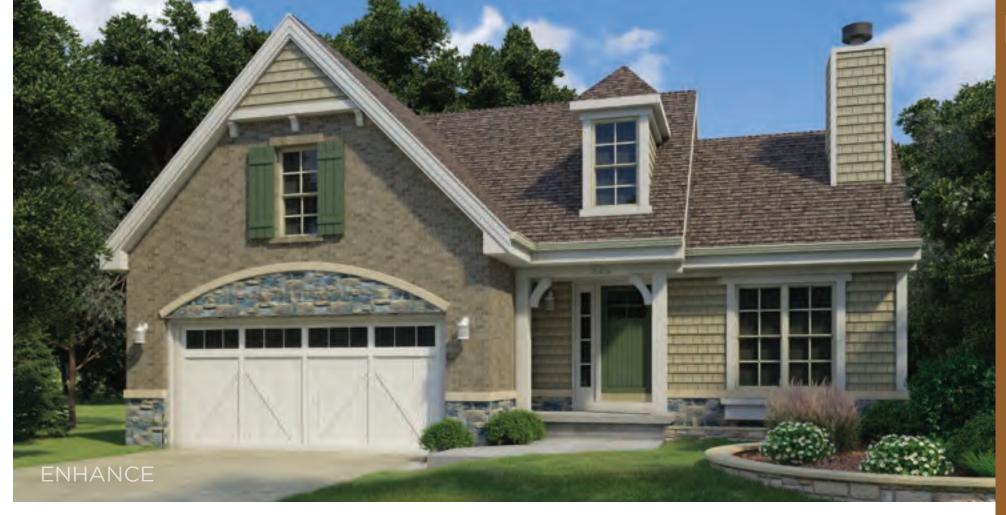

The SOHOCOLLECTION

BEFORE

Creating this French Country look started with new windows. It is further stylized by adding a stone entryway, reducing the scale of the gables and utilizing two different siding profiles — shakes and Board-and-Batten.