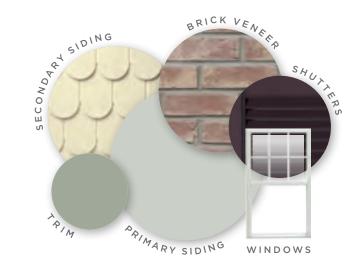

COLLECTION

apple of a phill a

WINDOWS

FORE

This newly created Victorian ranch was fashioned by adding a front porch that emphasizes its entrance and prevents the garage from being the highest point on the house. Scallop shakes and brace supports along with playful colors and updated brick across the base lend authenticity to the refreshed style.