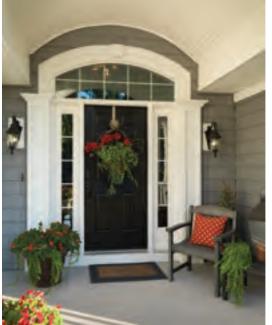

## From homely to houseproud

This much-loved home had fallen into disrepair. So much so that the owners were embarrassed by the exterior appearance. A Craftsman-style remodel restored their pride. The new porch with tapered pillars and stone columns extends an inviting welcome. Rustic textures and earthtones work together to create a handcrafted look. Now friends and neighbors can't stop singing its praises.