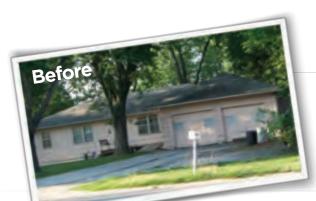

## From outdated **to outstanding**

This Colonial-style home had seen better days. Even if much-needed repairs were made, the owners would be left with a boring, box-shaped house. What they wanted was a home with character and personality.

#### Design inspiration came from the gable over the garage.

- Gables were added over the front door and roofline to break up the boxy shape and bring harmony to the exterior.
- Shingle siding and stone combine to add rustic texture and complement the roofing shingles.
- Half-colonial grille patterns in the windows are true to the new Shingle-style design.

DAY 8

- Cream trim, windows and garage doors highlight architectural features.
- $\cdot$   $\,$  Red shutters, front door and gable vent add personality to the palette.

DAY 6

DAY 10

"It was very important to my wife and I that the style of our home be coordinated – with colors, materials and textures chosen for a purpose. Thanks to *The Designed Exterior*<sup>TM</sup>, we were able to select a new exterior for our home and preview how it would look before work even started. The result is just beautiful."