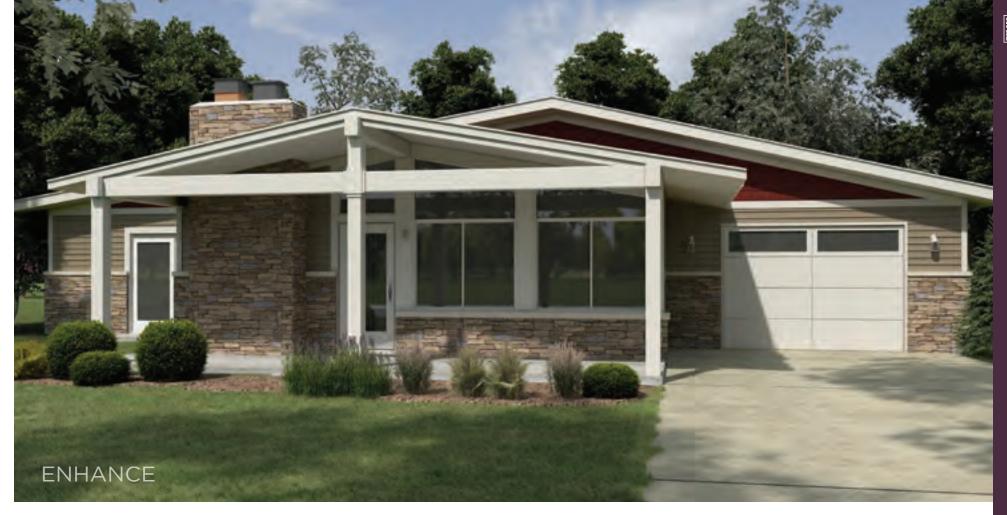

## From eyesore to eye-catching

This sad Ranch home was a maintenance headache but it had features you could build on. Overhanging eaves and a hip roof garage suggested a Prairie-style makeover. A band of stone topped with trim emphasizes the horizontal style. Stone pillars and contrasting earthtones coordinate beautifully. The owners couldn't be happier with the result.

Texture, color and architectural details like the Prairie pattern window grilles combine a charming effect.