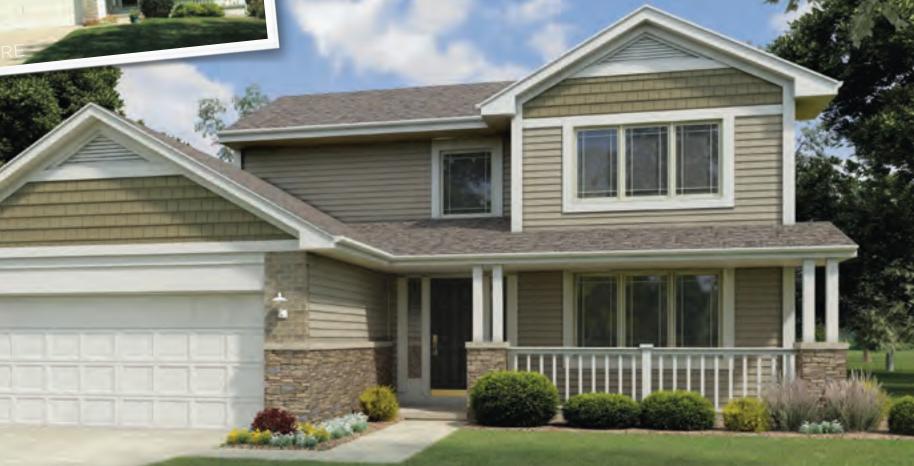

## From outdated **to outstanding**

This Colonial-style home had seen better days. Even if much-needed repairs were made, the owners would be left with a boring, box-shaped house. What they wanted was a home with character and personality.

#### Design inspiration came from the gable over the garage.

- Gables were added over the front door and roofline to break up the boxy shape and bring harmony to the exterior.
- Shingle siding and stone combine to add rustic texture and complement the roofing shingles.
- Half-colonial grille patterns in the windows are true to the new Shingle-style design.

DAY 8

- Cream trim, windows and garage doors highlight architectural features.
- $\cdot$   $\,$  Red shutters, front door and gable vent add personality to the palette.

DAY 6

DAY 10

"It was very important to my wife and I that the style of our home be coordinated – with colors, materials and textures chosen for a purpose. Thanks to *The Designed Exterior*<sup>TM</sup>, we were able to select a new exterior for our home and preview how it would look before work even started. The result is just beautiful."