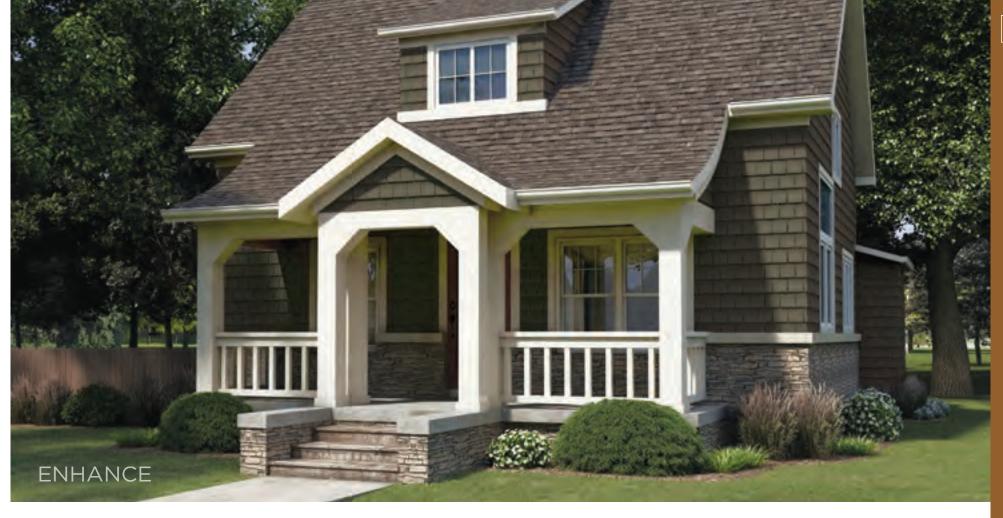

#### ENHANCE

A mix of colors and textures completely transform this once forgettable-looking home into an enviable Craftsman. Single windows with shutters were replaced by double windows with an authentic three-over-one grille pattern. The addition of stone columns, along with a railing application, creates a stylish front porch.