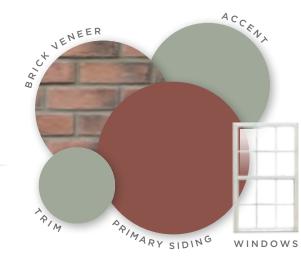

## THE COLLECTIONS

NARY SIDIF

WINDOWS

The right mix of textures, colors and architectural details can fashion a harmonious design. Throughout this Field Guide we've identified color and material combinations — created by architects — that coordinate beautifully and form each Designed Exterior. Use them to guide your design choices. Yet, feel free to mix and match homes and collections to transform the look of your existing house.