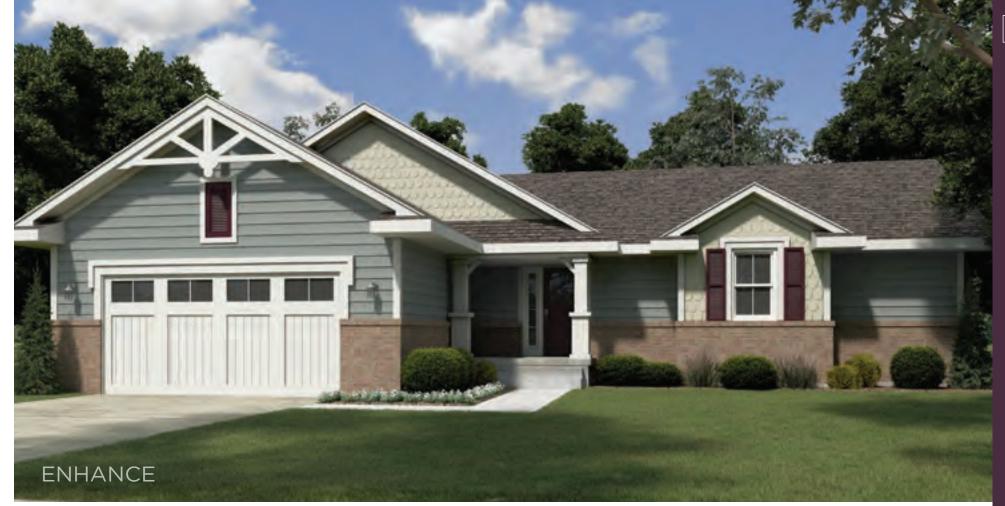

COLLECTION

apple of a phill a

WINDOWS

FORE

This newly created Victorian ranch was fashioned by adding a front porch that emphasizes its entrance and prevents the garage from being the highest point on the house. Scallop shakes and brace supports along with playful colors and updated brick across the base lend authenticity to the refreshed style.