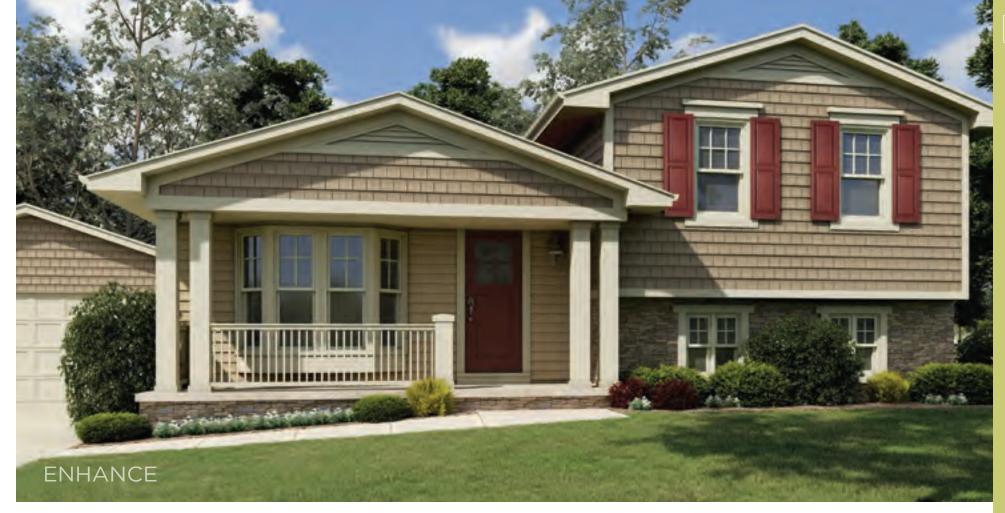

# SPLIT-LEVEL

Split-level construction was a trend that dominated new home creation throughout the 1960–70s. Yet more often than not, it lacked any sense of traditional residential architecture. Ply Gem has taken this challenge to heart and suggests that by adding a combination of materials, colors and textures, these once outdated home exteriors can become customized architectural looks.

9

This example reveals one of the typical challenges found in split levels: it looks like two houses — a single story and a two story pressed together. The pale, monotone color scheme is boring, and without a front porch, there's no defined point of entry. Removing its ill-fitted shutters and blending a trio of siding profiles with warm colors, the look of this house is unified.

The EMBER

A gabled porch provides a grand entry point and unites the two levels together. Stone, along with six-over-one windows, right-sized shutters and other accents give this home a Shingle-style appeal.