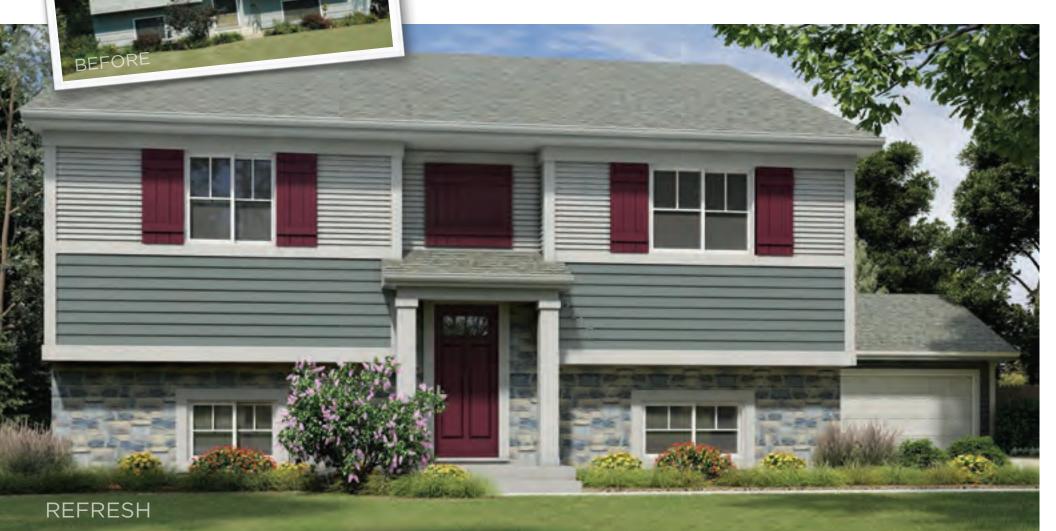

#### HOW TO USE THIS FIELD GUIDE

The Designed Exterior™ will help you create the look you've been hoping for.

**START** by selecting a "before" home — one similar to your own. There's sure to be a ranch-style, split-level or two-story house that you can relate to.

### REFRESH REMODEL

**NEXT,** check out how you can upgrade the look of your house by simply resurfacing it with a mix of styles, textures and materials. For instance, new windows are a major architectural feature that will add distinctive character and provide increased comfort and savings — while shutters, trim and accessories add personality and charm.