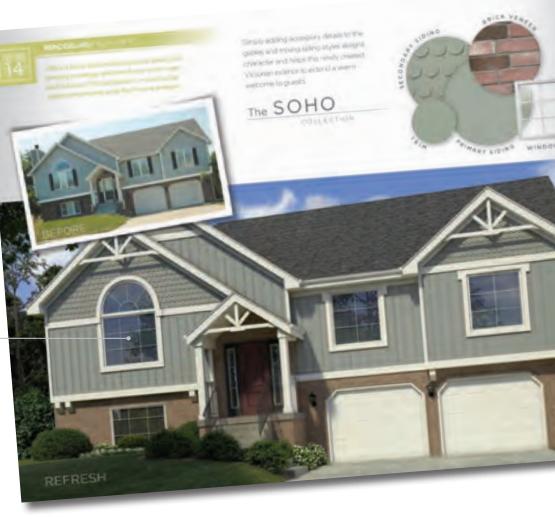

The PINE

While it lacks discernible style and detail, the primary challenge with this home is the scale and balance of its components — such as the disproportionately large half-round window.

Simply adding accessory details to the gables and mixing siding styles assigns character and helps this newly created Victorian exterior to extend a warm welcome to guests.

The SOHOCOLLECTION

BEFORE

Creating this French Country look started with new windows. It is further stylized by adding a stone entryway, reducing the scale of the gables and utilizing two different siding profiles — shakes and Board-and-Batten.