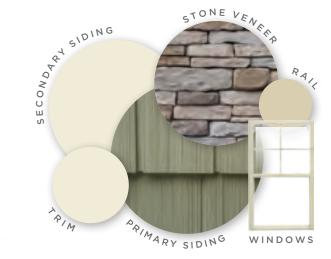

#### ENHANCE

A mix of colors and textures completely transform this once forgettable-looking home into an enviable Craftsman. Single windows with shutters were replaced by double windows with an authentic three-over-one grille pattern. The addition of stone columns, along with a railing application, creates a stylish front porch.