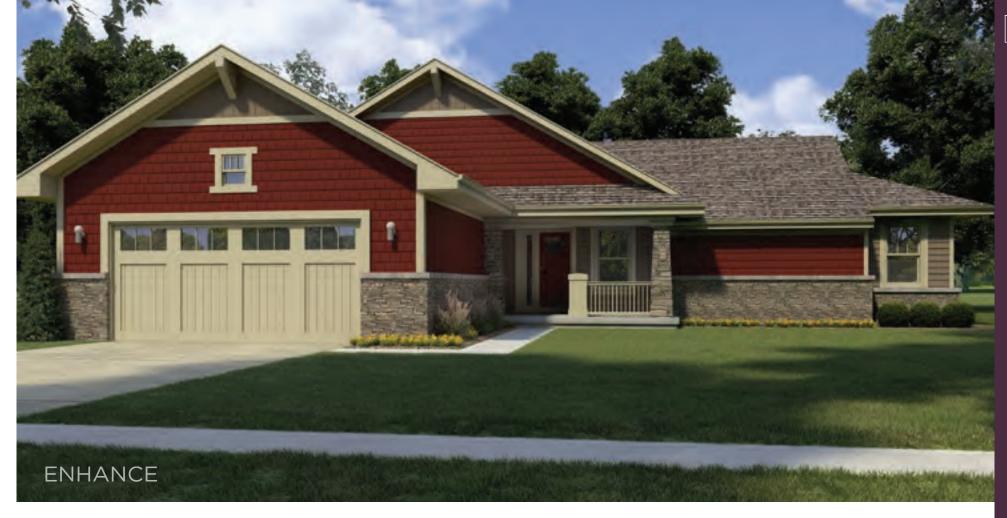

## From outdated **to outstanding**

This Colonial-style home had seen better days. Even if much-needed repairs were made, the owners would be left with a boring, box-shaped house. What they wanted was a home with character and personality.

#### Design inspiration came from the gable over the garage.

- Gables were added over the front door and roofline to break up the boxy shape and bring harmony to the exterior.
- Shingle siding and stone combine to add rustic texture and complement the roofing shingles.
- Half-colonial grille patterns in the windows are true to the new Shingle-style design.

DAY 8

- Cream trim, windows and garage doors highlight architectural features.
- $\cdot$   $\,$  Red shutters, front door and gable vent add personality to the palette.

DAY 6

DAY 10

"It was very important to my wife and I that the style of our home be coordinated – with colors, materials and textures chosen for a purpose. Thanks to *The Designed Exterior*<sup>TM</sup>, we were able to select a new exterior for our home and preview how it would look before work even started. The result is just beautiful."