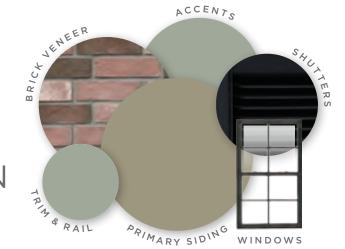

## THE COLLECTIONS

NARY SIDIF

WINDOWS

The right mix of textures, colors and architectural details can fashion a harmonious design. Throughout this Field Guide we've identified color and material combinations — created by architects — that coordinate beautifully and form each Designed Exterior. Use them to guide your design choices. Yet, feel free to mix and match homes and collections to transform the look of your existing house.

THE DESIGNED EXTERIOR

This Field Guide showcases a range of traditional and contemporary exterior design styles. The looks were selected in partnership with a leading national architectural firm and represent today's most popular exteriors. Product specifications and recommended color schemes are provided for each architectural style. Use them to guide your design choices, achieve an authentic look and give your home greater curb appeal.