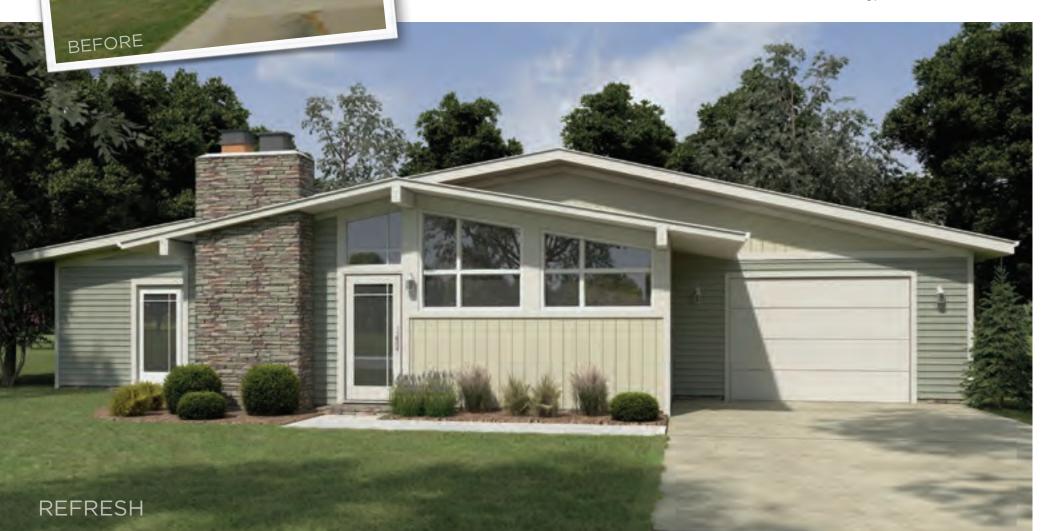

## From eyesore to eye-catching

This sad Ranch home was a maintenance headache but it had features you could build on. Overhanging eaves and a hip roof garage suggested a Prairie-style makeover. A band of stone topped with trim emphasizes the horizontal style. Stone pillars and contrasting earthtones coordinate beautifully. The owners couldn't be happier with the result.

Texture, color and architectural details like the Prairie pattern window grilles combine a charming effect.