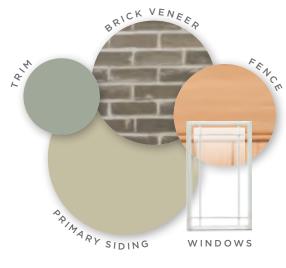

## From eyesore to eye-catching

This sad Ranch home was a maintenance headache but it had features you could build on. Overhanging eaves and a hip roof garage suggested a Prairie-style makeover. A band of stone topped with trim emphasizes the horizontal style. Stone pillars and contrasting earthtones coordinate beautifully. The owners couldn't be happier with the result.

Texture, color and architectural details like the Prairie pattern window grilles combine a charming effect.