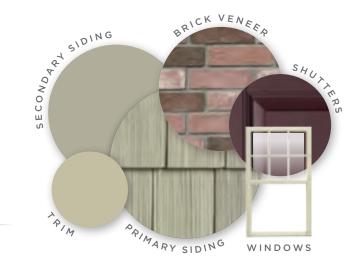

The SANTA FE COLLECTION

BEFORE

This house lacked the celebration of entry. A front porch and roof gable were added, delivering the Craftsman style, which pairs well with the existing low-pitched roof and completely changes the appearance of the home. By altering window styles and placement, varying siding materials — shakes and Board-and-Batten and adding columned piers along with stone at the base — this home now appears architecturally authentic.