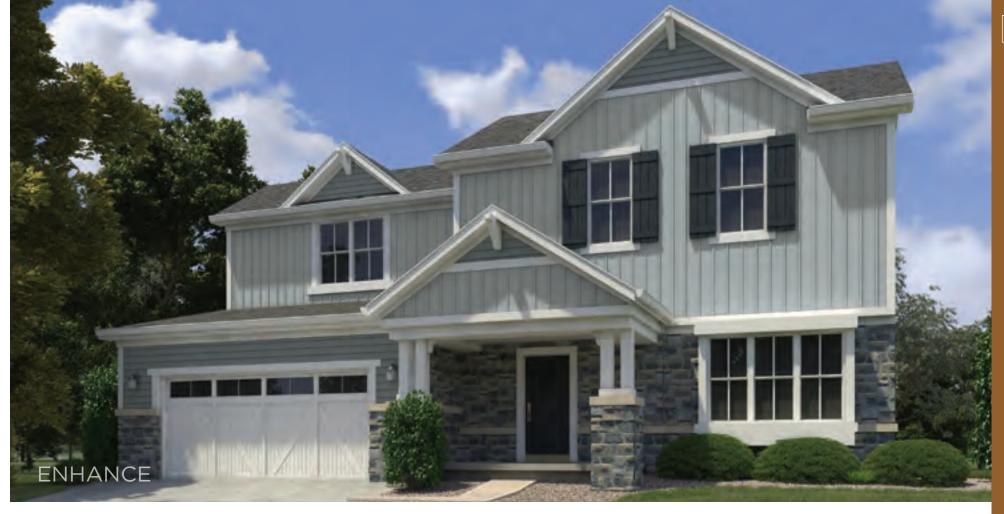

HOME

8

This once Modern house is severely outdated and unfortunately, its overall appearance is missing warmth and curb appeal. The lack of windows and odd proportions present a visual challenge.

To help bring balance, louvered vents were added as accents to either side of the new upper-level windows. Then, by also adding brick to the base of the house, Prairie-style architecture is introduced.