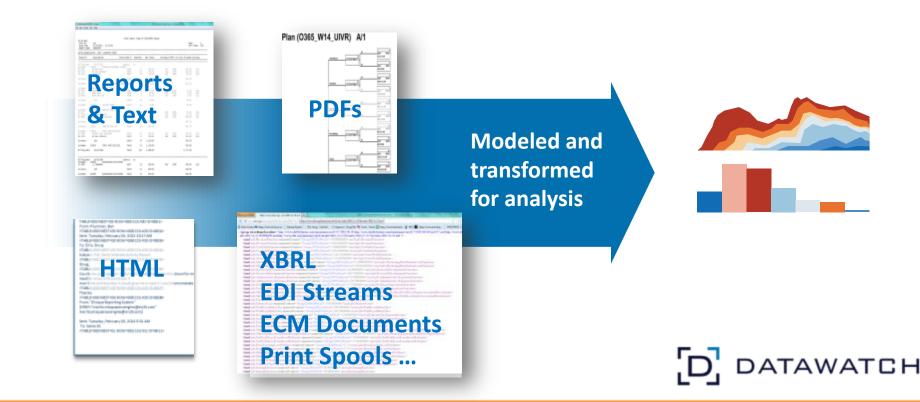

#### Greatest data **VARIETY**

- Structured, Relational and OLAP Sources
- Hadoop and Emerging Sources
- Semi-Structured Sources