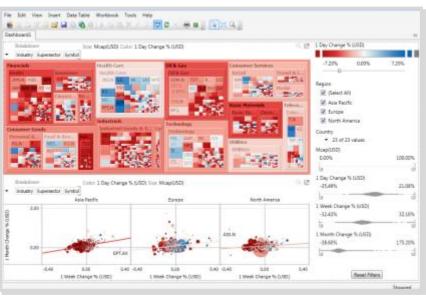

# **VISUAL** Data Discovery

- Easy for users to author, customize and share
- Interactive exploration
- Visually filter results
- Quickly identify anomalies and outliers with large or in-motion datasets

Recognized for innovation with In-Memory Computing