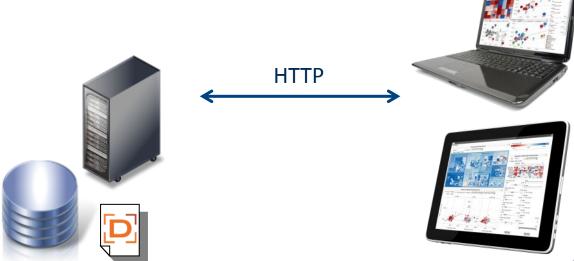

## Embed into Web App – HTML5

HTML

- HTML5 and Ajax thin-client interface
- Use iframe and one line of HTML code with URL
- Same filtering and analysis capabilities
- Secure architecture no data uploaded to mobile device
- Supports iPad and Android

# Embed into Web App – Java Applet

- Java applet executes within the browser
- Cut and paste15 lines of HTML and point to your server
- Reduced latency as displays are rendered on the client vs the server
- Superset of capabilities vs HTML5 including support for popup alerts, rearrangement of breakdowns, pausing of updating data, etc..

## **Embed with Custom Desktop Client**

- Compile Datawatch capabilities into your Java or Windows (WPF) client
- Can be server connected or standalone