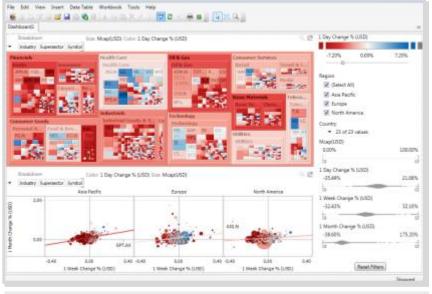

# **VISUAL** Data Discovery

- Easy for users to author, customize and share
- Interactive exploration
- Visually filter results
- Quickly identify anomalies and outliers with large or in-motion datasets