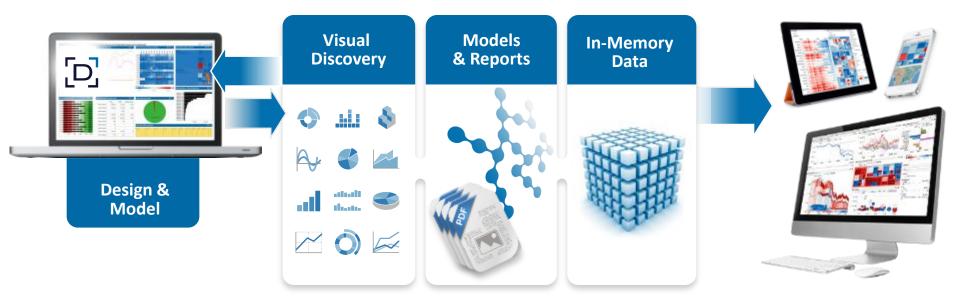

wth of Data Discovery
- Users want interactive discovery, not just pretty charts or dashboards
- Focus on your core competency and embed the best in class solution

#1 spot
in CIO & CFO priorities





#### The Datawatch Difference



# **VISUAL** Data Discovery

- Easy for users to author, customize and share
- Interactive exploration
- Visually filter results
- Quickly identify anomalies and outliers with large or in-motion datasets







Recognized for innovation with In-Memory Computing



#### Greatest data **VARIETY**

- Structured, Relational and OLAP Sources
- Hadoop and Emerging Sources
- Semi-Structured Sources



#### At the **VELOCITY** of Business

Active MQ Qpid KDB+Tick SAP Sybase CEP Streambase OSIsoft

Direct real-time and CEP connectors





## The Datawatch Family









### Example - Tibco StreamBase

StreamBase LiveView is a pushbased real-time analytics solution that enables business users to analyze, anticipate and alert on important business events in realtime, and act on opportunities or threats as they occur.

Datawatch is embedded as the visual data discovery technology.







## **Integration Options**

EASE OF INTEGRATION

SDK for custom Java/Win Client

Java Applet

OHTML5

**PERFORMANCE & FUNCTIONALITY** 



# Demonstration





# **Integration Options**

EASE OF INTEGRATION

SDK for custom Java/Win Client

Java Applet

OHTML5

**PERFORMANCE & FUNCTIONALITY** 



## Embed into Web App – HTML5

HTML

- HTML5 and Ajax thin-client interface
- Use iframe and one line of HTML code with URL
- Same filtering and analysis capabilities
- Secure arc