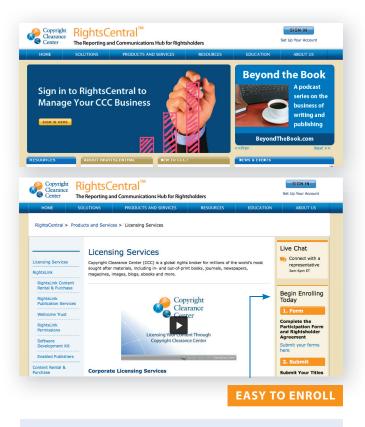

# New to CCC? Enrolling your content in CCC's licensing services is easy:

- 1. Visit www.rightscentral.com
- 2. Under "Products and Services" click on "Licensing Services"
- 3. Follow the instructions on the right-hand panel under "Begin Enrolling Today"