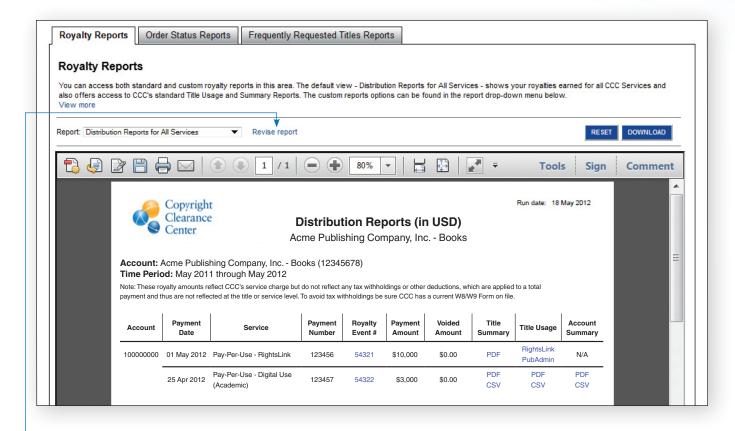

## Log in to RightsCentral to view royalty reports

Distribution Reports are available on the Distribution Reports for All Services screen after logging in at www.rightscentral.com

## **CHOOSE ALL OR A SPECIFIC SERVICE**

Note: Users with view reports privileges receive an email alert when payments are en route and new royalty reports are live in RightsCentral. If you have any questions, contact customer service at rightsholders@copyright.com or +1-978-646-2800.